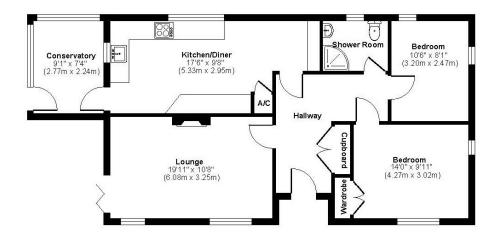

ositioned in a convenient and sought after location approximately 500 metres from Ferndown town centre.

The property is immaculate throughout and benefits from off road parking for several vehicles, a car port and two garages, a lovely garden and NO ONWARD CHAIN.

Kitchen/Breakfast Room Detached Bungalow No Onward Chain Immaculate Throughout Two Bedrooms Off Road Parking For Several Vehicles Two Garages & Car Port Lovely Garden Conservatory Popular & Convenient Location Lots Of Potential For Extension

EPC D | Council Tax Band D

01202 434365 ferndown@winkworth.co.uk













## St Mary's Road

Approx. Gross Internal Floor Area 1313 sq. ft / 122.00 sq. m (Including Garage & Excluding Carport) Illustration for identification purposes only, measurements approximate and not to scale.





Floor Plan Approximate Floor Area 835 sq. ft (77.56 sq. m)



## LOCATION

A stones throw from Ferndown town centre, which has a range of shops, cafes and amenities including an M&S Foodhall, leisure centre and championship golf course. There are bus routes within a very short walk giving you easy access to Bournemouth, Poole & Wimborne all of which have an excellent range of shops, bars, restaurants and leisure facilities. Award winning sandy beaches are just twenty minutes away and the A31 provides quick access to the New Forest, Southampton and London.

## Winkworth Ferndown

406 Ringwood Road, Ferndown, Dorset, BH22 9AU 01202 434365 | ferndown@winkworth.co.uk winkworth.co.uk/ferndown