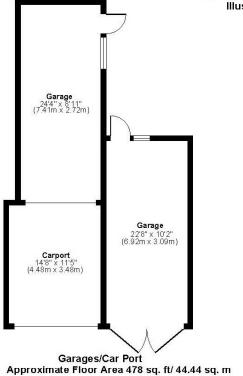

## St Mary's Road

Approx. Gross Internal Floor Area 1313 sq. ft / 122.00 sq. m (Including Garage & Excluding Carport) Illustration for identification purposes only, measurements approximate and not to scale.