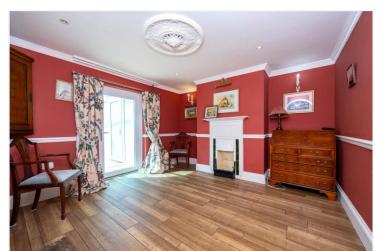

#### **ACCOMMODATION**

**Living Room** - 17'2" x 10'10" (5.23m x 3.3m)

**Kitchen** - 19'11" x 9'2" (6.07m x 2.8m)

**Dining Room** - 11'11" x 11'6" (3.63m x 3.5m)

**Conservatory** - 17'1" x 9' (5.2m x 2.74m)

**Annexe Kitchen** - 7'7" x 6'4" (2.3m x 1.93m)

**Annexe Shower Room** 

**LOCAL AUTHORITY** 

North Kesteven District Council

**TENURE** 

Freehold

There is a cosy and welcoming Living Room, being dual aspect allowing plenty of light through, along with a stunning open fire place with inset log burner and stone