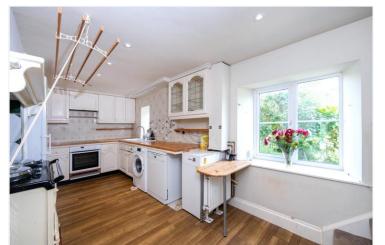

#### **ACCOMMODATION**

**Living Room** - 17'2" x 10'10" (5.23m x 3.3m)

**Kitchen** - 19'11" x 9'2" (6.07m x 2.8m)

**Dining Room** - 11'11" x 11'6" (3.63m x 3.5m)

**Conservatory** - 17'1" x 9' (5.2m x 2.74m)

The shaker style Kitchen benefits from a range of base and eye level units with space for multiple appliances and two windows to front aspect, with this leading through to a spacious Dining Room. There is also a large Conservatory with glass roof, along with a Downstairs Cloakroom.