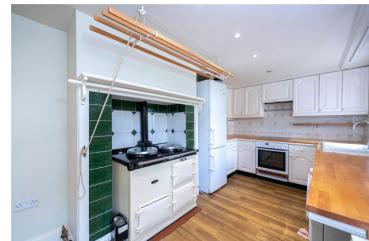

The shaker style Kitchen benefits from a range of base and eye level units with space for multiple appliances and two windows to front aspect, with this leading through to a spacious Dining Room. There is also a large Conservatory with glass roof, along with a Downstairs Cloakroom.