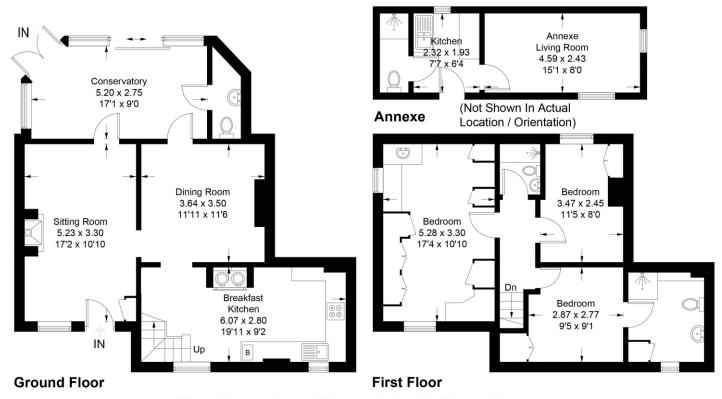

## **Mulberry Cottage**

Approximate Gross Internal Area Ground Floor = 65.9 sq m / 709 sq ft First Floor = 48.1 sq m / 518 sq ft Annexe = 18.0 sq m / 194 sq ft Total = 132 sq m / 1421 sq ft

This plan is for layout guidance only. Not drawn to scale unless stated. Windows and door openings are approximate. Whilst every care is taken in the preparation of this plan, please check all dimensions, shapes and compass bearings before making any decisions reliant upon them.

#### **ACCOMMODATION**

**Living Room** - 17'2" x 10'10" (5.23m x 3.3m)

**Kitchen** - 19'11" x 9'2" (6.07m x 2.8m)

**Dining Room** - 11'11" x 11'6" (3.63m x 3.5m)

**Conservatory** - 17'1" x 9' (5.2m x 2.74m)

Downstairs W/C

**Bedroom One** - 17'4" x 10'10" (5.28m x 3.3m)

**En-Suite Shower Room** 

**Bedroom Two** - 9'5" x 9'1" (2.87m x 2.77m)

**Bedroom Three** - 11'5" x 8' (3.48m x 2.44m)

**Shower Room** 

**Annexe Living Room** - 15'1" x 8' (4.6m x 2.44m)

**Annexe Kitchen** - 7'7" x 6'4" (2.3m x 1.93m)

**Annexe Shower Room** 

**LOCAL AUTHORITY** 

North Kesteven District Council

**TENURE** 

Freehold

There is a cosy and welcoming Living Room, being dual aspect allowing plenty of light through, along with a stunning open fire place with inset log burner and stone