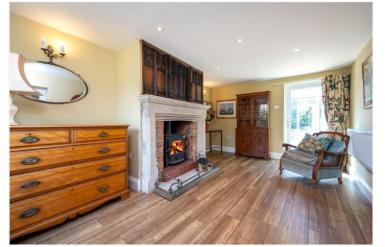

**Annexe Kitchen** - 7'7" x 6'4" (2.3m x 1.93m)

**Annexe Shower Room** 

**LOCAL AUTHORITY** 

North Kesteven District Council

**TENURE** 

Freehold

There is a cosy and welcoming Living Room, being dual aspect allowing plenty of light through, along with a stunning open fire place with inset log burner and stone