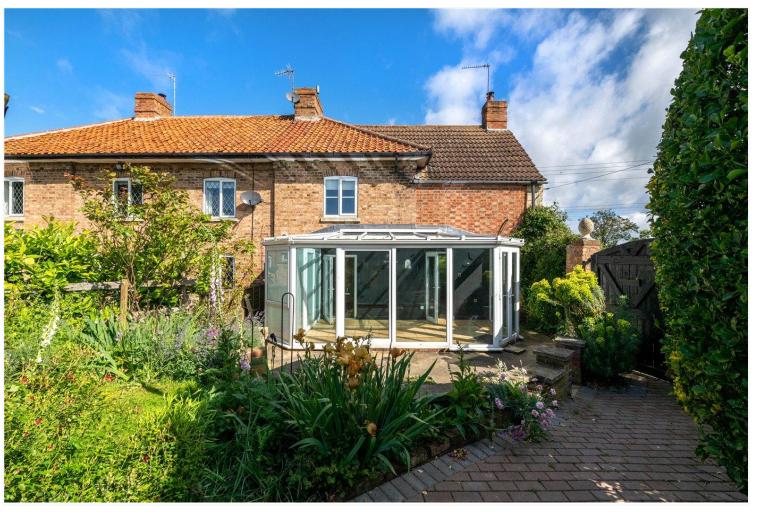

#### **ACCOMMODATION**

**Living Room** - 17'2" x 10'10" (5.23m x 3.3m)

**Kitchen** - 19'11" x 9'2" (6.07m x 2.8m)

**Dining Room** - 11'11" x 11'6" (3.63m x 3.5m)

**Conservatory** - 17'1" x 9' (5.2m x 2.74m)

The shaker style Kitchen benefits from a range of base and eye level units with space for multiple appliances and two windows to front aspect, with this leading through to a spacious Dining Room. There is also a large Conservatory with glass roof, along with a Downstairs Cloakroom.