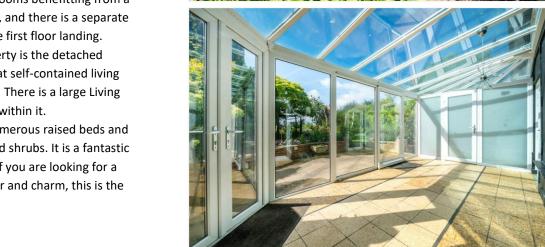

#### **ACCOMMODATION**

**Living Room** - 17'2" x 10'10" (5.23m x 3.3m)

**Kitchen** - 19'11" x 9'2" (6.07m x 2.8m)

**Dining Room** - 11'11" x 11'6" (3.63m x 3.5m)

**Conservatory** - 17'1" x 9' (5.2m x 2.74m)

The shaker style Kitchen benefits from a range of base and eye level units with space for multiple appliances and two windows to front aspect, with this leading through to a spacious Dining Room. There is also a large Conservatory with glass roof, along with a Downstairs Cloakroom.