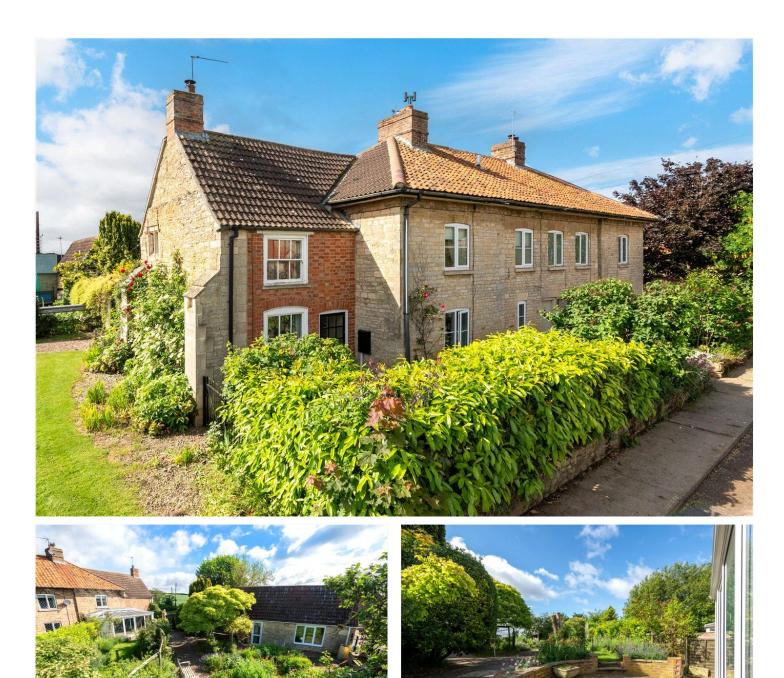

# Mulberry Cottage, Walcot, Sleaford, Lincolnshire, NG34 0SU

## £250,000 Freehold

WOW! This impressive Three Bedroom Cottage is situated in the idyllic & quaint village of Walcot. The property has been modernised internally and extended with the benefit of a Conservatory to provide an extra reception room full of light. The property oozes charm and character throughout, whilst still benefitting from a modern feel.

The gardens are mature with numerous raised beds and well established plants, trees and shrubs. It is a fantastic size and a gardeners dream, so if you are looking for a fantastic cottage full of character and charm, this is the one for you!