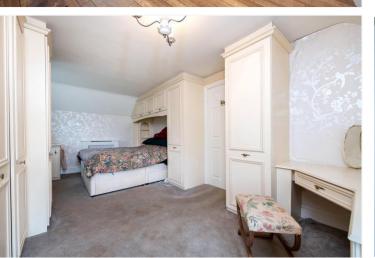

Downstairs W/C

**Bedroom One** - 17'4" x 10'10" (5.28m x 3.3m)

**En-Suite Shower Room** 

**Bedroom Two** - 9'5" x 9'1" (2.87m x 2.77m)

**Bedroom Three** - 11'5" x 8' (3.48m x 2.44m)

**Shower Room** 

**Annexe Living Room** - 15'1" x 8' (4.6m x 2.44m)

To the first floor, there are three well-proportioned Bedrooms, with one of the Bedrooms benefitting from a spacious En-Suite Shower Room, and there is a separate Shower Room accessed from the first floor landing. A fantastic addition to the property is the detached Annexe which could make a great self-contained living area or 'work from home' space. There is a large Living Room, Kitchen & Shower Room within it.