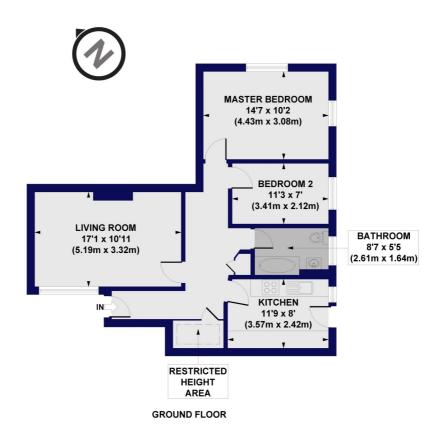

# St. Ronans Nether Street, N3

Approx. Gross Internal Floor Area 729 sq. ft / 67.68 sq. m (Including Restricted Height Area) Approx. Gross Internal Floor Area 707 sq. ft / 65.70 sq. m (Excluding Restricted Height Area)

All measurements of walls, doors, windows, fittings and appliances, including their size and location, are shown as standard sizes and do not constitute any warranty or representation by the seller, their agent CP Creative. Any intending purchaser must satisfy himself by inspection or otherwise as to the correctness of the information contained in these plans. This plan is for illustrative purposes only and should be used as such by any prospective purchasers.