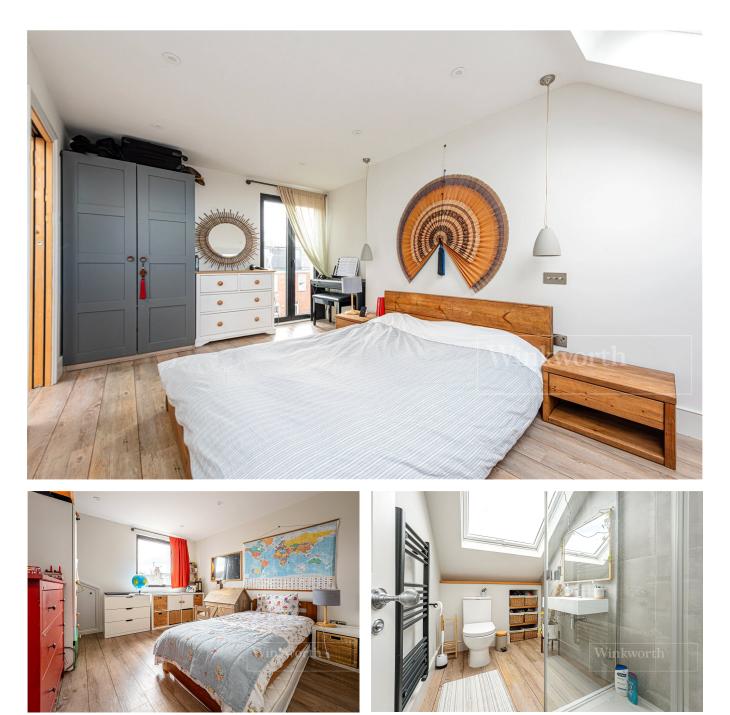

#### **DESCRIPTION:**

Following a meticulous full renovation in recent years, as well as loft conversion, we are pleased to offer this stunning end of terrace Victorian split level conversion flat.

On the first floor, the flat comprises of a full width formal reception room with period feature fireplace, a double bedroom with fitted wardrobes, bathroom which is fully tiled with modern fittings including underfloor heating. To the rear of the flat is a spacious kitchen and dining area, ideal for entertaining. The kitchen has white high gloss handle-less units, with an overhang for a breakfast bar. The loft has been converted to the maximum capacity, creating two double bedrooms (one with Juliet balcony) and a second bathroom.