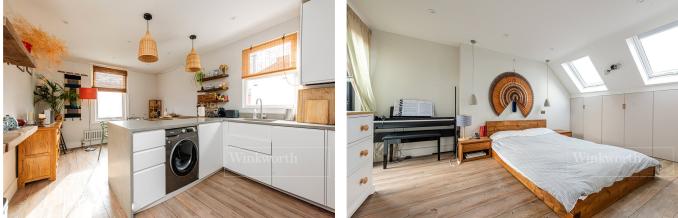

#### **DESCRIPTION:**

Following a meticulous full renovation in recent years, as well as loft conversion, we are pleased to offer this stunning end of terrace Victorian split level conversion flat.

On the first floor, the flat comprises of a full width formal reception room with period feature fireplace, a double bedroom with fitted wardrobes, bathroom which is fully tiled with modern fittings including underfloor heating. To the rear of the flat is a spacious kitchen and dining area, ideal for entertaining. The kitchen has white high gloss handle-less units, with an overhang for a breakfast bar. The loft has been converted to the maximum capacity, creating two double bedrooms (one with Juliet balcony) and a second bathroom.