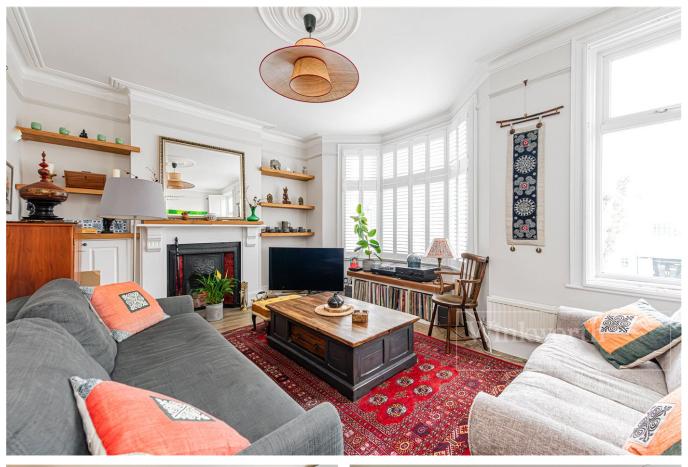

#### **DESCRIPTION:**

Following a meticulous full renovation in recent years, as well as loft conversion, we are pleased to offer this stunning end of terrace Victorian split level conversion flat.

On the first floor, the flat comprises of a full width formal reception room with period feature fireplace, a double bedroom with fitted wardrobes, bathroom which is fully tiled with modern fittings including underfloor heating. To the rear of the flat is a spacious kitchen and dining area, ideal for entertaining. The kitchen has white high gloss handle-less units, with an overhang for a breakfast bar. The loft has been converted to the maximum capacity, creating two double bedrooms (one with Juliet balcony) and a second bathroom.