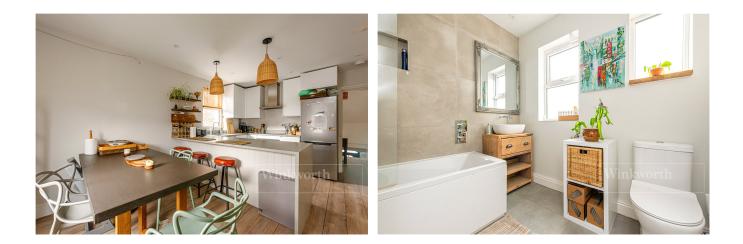

#### **DESCRIPTION:**

Following a meticulous full renovation in recent years, as well as loft conversion, we are pleased to offer this stunning end of terrace Victorian split level conversion flat.

On the first floor, the flat comprises of a full width formal reception room with period feature fireplace, a double bedroom with fitted wardrobes, bathroom which is fully tiled with modern fittings including underfloor heating. To the rear of the flat is a spacious kitchen and dining area, ideal for entertaining. The kitchen has white high gloss handle-less units, with an overhang for a breakfast bar. The loft has been converted to the maximum capacity, creating two double bedrooms (one with Juliet balcony) and a second bathroom.