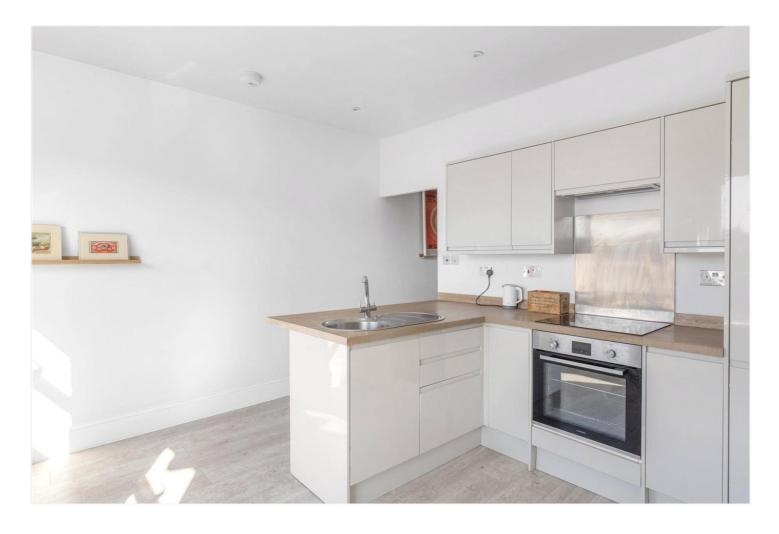

The property is split over two floors and comprises open plan kitchen and dining room with breakfast bar and integrated appliances, contemporary shower room, a further reception room which could also be used as a home office and second bedroom, on the top floor you will find a spacious double bedroom with dual aspect windows. The property has been well looked after by the current owners, making this home feel warm and inviting whilst simultaneously being spacious and comfortable, perfect for first-time buyers.