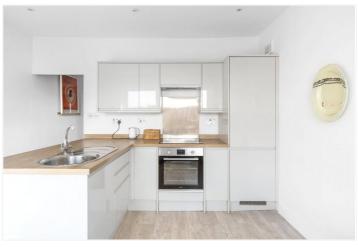

The property is split over two floors and comprises open plan kitchen and dining room with breakfast bar and integrated appliances, contemporary shower room, a further reception room which could also be used as a home office and second bedroom, on the top floor you will find a spacious double bedroom with dual aspect windows. The property has been well looked after by the current owners, making this home feel warm and inviting whilst simultaneously being spacious and comfortable, perfect for first-time buyers.