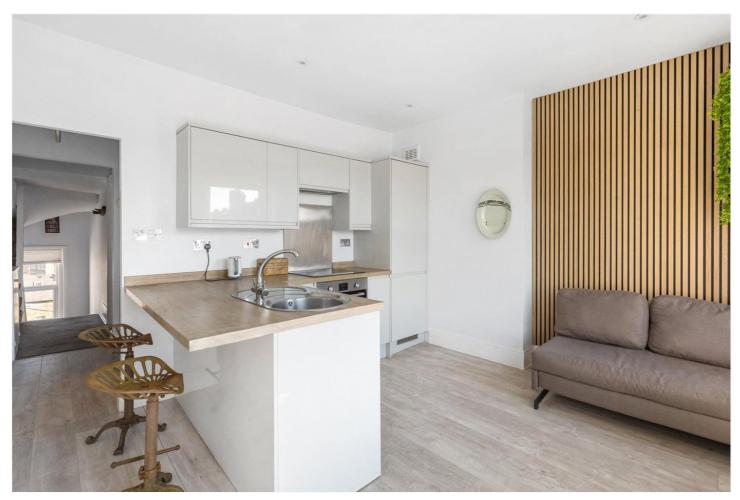

The property is split over two floors and comprises open plan kitchen and dining room with breakfast bar and integrated appliances, contemporary shower room, a further reception room which could also be used as a home office and second bedroom, on the top floor you will find a spacious double bedroom with dual aspect windows. The property has been well looked after by the current owners, making this home feel warm and inviting whilst simultaneously being spacious and comfortable, perfect for first-time buyers.