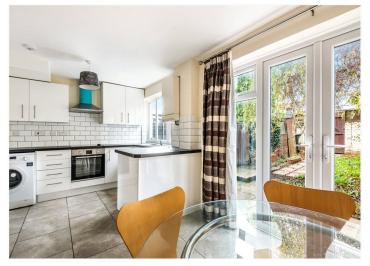

### **ACCOMMODATION**

Open plan kitchen/breakfast room

Three to Four bedrooms

Recently modernised

Downstairs cloakroom

Resident's communal parking nearby

Private garden

## **DESCRIPTION**

This property was recently modernised and comes to the rental market in good condition.

The property had been redecorated throughout prior to the start of the current tenancy. The property is accessed via a covered porch and ground floor comprises large entrance hallway, sitting room/bedroom 4, open plan kitchen/breakfast/family room with patio doors to rear garden, downstairs cloakroom and stairs to the first floor.