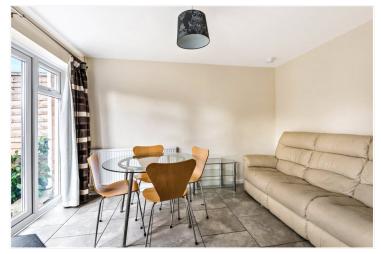

### **ACCOMMODATION**

Open plan kitchen/breakfast room

Three to Four bedrooms

Recently modernised

Downstairs cloakroom

Resident's communal parking nearby

Private garden

## **DESCRIPTION**

This property was recently modernised and comes to the rental market in good condition.

The property had been redecorated throughout prior to the start of the current tenancy. The property is accessed via a covered porch and ground floor comprises large entrance hallway, sitting room/bedroom 4, open plan kitchen/breakfast/family room with patio doors to rear garden, downstairs cloakroom and stairs to the first floor.