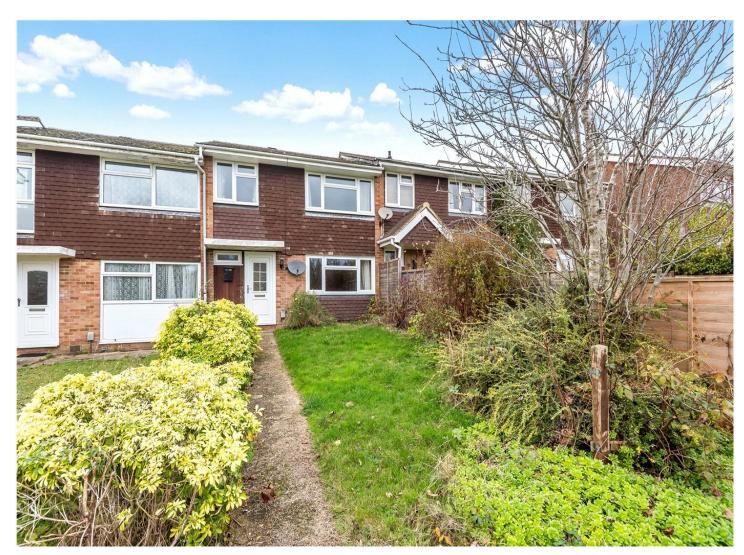

# **Guide Price** £1,650 per month

This 3 bedroom property has three bedrooms, garden and garage. The house is ideal for a family being close to school and recreation area. Available 5th May 2025. EPC C

## **DESCRIPTION**

This property was recently modernised and comes to the rental market in good condition.

The property had been redecorated throughout prior to the start of the current tenancy. The property is accessed via a covered porch and ground floor comprises large entrance hallway, sitting room/bedroom 4, open plan kitchen/breakfast/family room with patio doors to rear garden, downstairs cloakroom and stairs to the first floor.