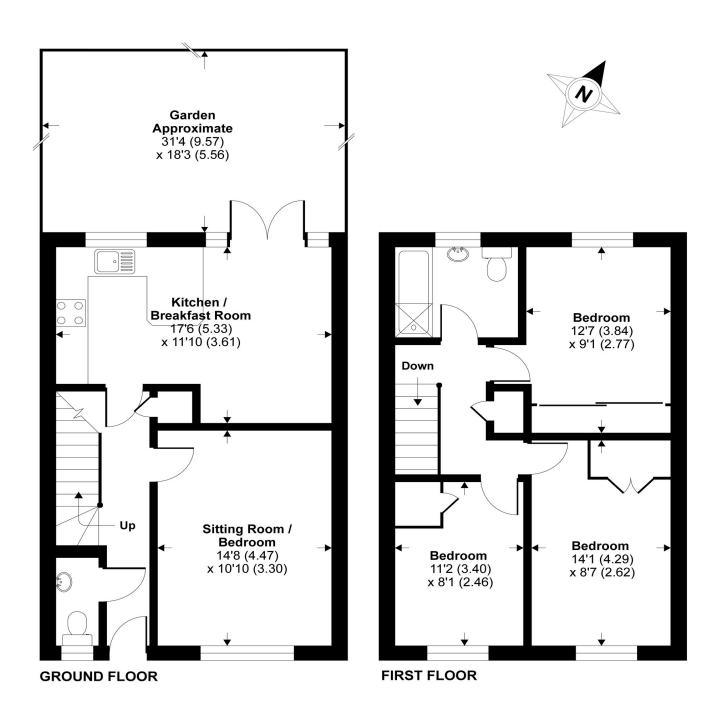

# Eton Place, Farnham, GU9

Approximate Area = 932 sq ft / 86.5 sq m

For identification only - Not to scale

Floor plan produced in accordance with RICS Property Measurement Standards incorporating International Property Measurement Standards (IPMS2 Residential). © nichecom 2021. Produced for Tarrant & Robertson t/a Winkworth Ltd. REF: 788369

### **ACCOMMODATION**

Open plan kitchen/breakfast room

Three to Four bedrooms

Recently modernised

Downstairs cloakroom

Resident's communal parking nearby

Private garden

## **DESCRIPTION**

This property was recently modernised and comes to the rental market in good condition.

The property had been redecorated throughout prior to the start of the current tenancy. The property is accessed via a covered porch and ground floor comprises large entrance hallway, sitting room/bedroom 4, open plan kitchen/breakfast/family room with patio doors to rear garden, downstairs cloakroom and stairs to the first floor.

To the first floor there are three double bedrooms, all with built in wardrobes, a family bathroom and airing cupboard.

The property benefits from double glazing.

#### **OUTSIDE**

There is a low maintenance private garden with shed and there is a back gate that leads to the Resident's communal parking nearby.