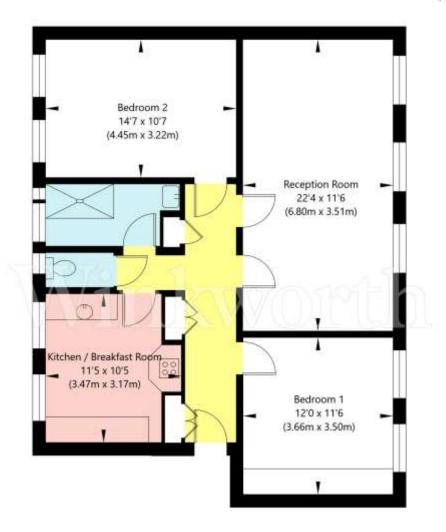

## Corringham Court, Corringham Road, London NW11 7BY

First Floor GROSS INTERNAL FLOOR AREA APPROX. 80.45 SQ M / 866 SQ FT

APPROXIMATE GROSS INTERNAL FLOOR AREA 80.45 SQ M / 866 SQ FT
THIS FLOOR PLAN IS FOR ILLUSTRATIVE PURPOSES ONLY AND
SHOULD BE USED FOR THIS PURPOSE BY PROSPECTIVE APPLICANTS AS ITS NOT TO SCALE.