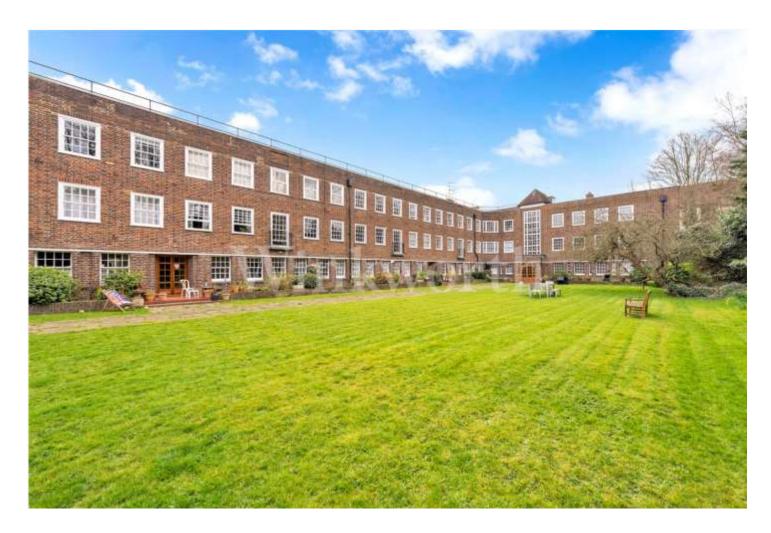

## **DESCRIPTION:**

Located off Corringham Road, approached by a private driveway is this highly desirable 2 bedroom 1st floor apartment, with bright and spacious rooms, set within tranquil surroundings and with a fabulous communal garden.

Corringham Road is located within 1/4 mile of central Golders Green and is situated adjacent to the Hampstead Heath Extension. It could not be better!! The apartment is located on the 1st floor (no lift) and has a fabulous 22'4 x 11'6 living room with large windows outlooking the communal gardens. The flat also has the benefit of a separate kitchen, 2 double bedrooms and a shower room with a separate WC.

In addition to the communal gardens at the rear, the flat has an allocated parking space to the front of the block.

The overall condition of the flat is good although not modern. The standout features being primarily the location, the size of the living room and the two double bedrooms.