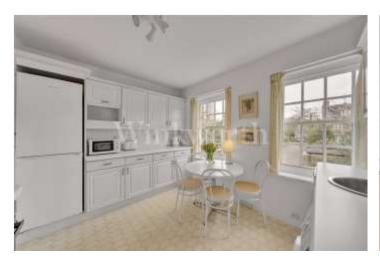

Corringham Road is located within 1/4 mile of central Golders Green and is situated adjacent to the Hampstead Heath Extension. It could not be better!! The apartment is located on the 1st floor (no lift) and has a fabulous 22'4 x 11'6 living room with large windows outlooking the communal gardens. The flat also has the benefit of a separate kitchen, 2 double bedrooms and a shower room with a separate WC.