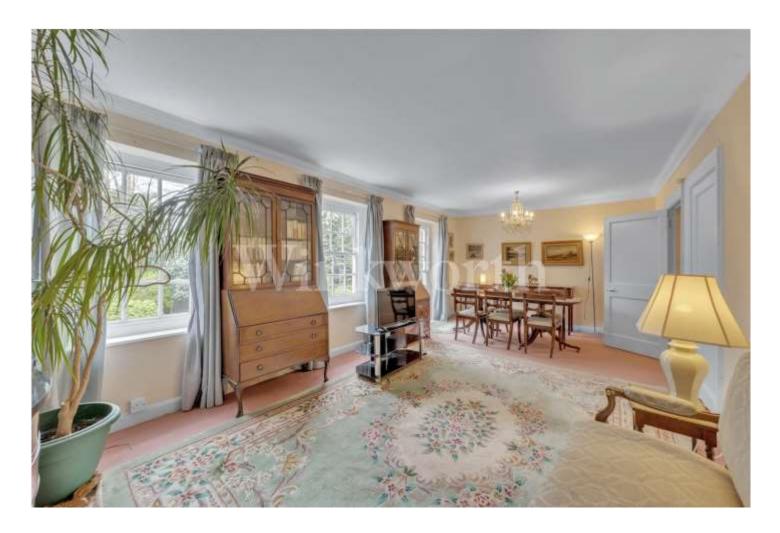

Corringham Road is located within 1/4 mile of central Golders Green and is situated adjacent to the Hampstead Heath Extension. It could not be better!! The apartment is located on the 1st floor (no lift) and has a fabulous 22'4 x 11'6 living room with large windows outlooking the communal gardens. The flat also has the benefit of a separate kitchen, 2 double bedrooms and a shower room with a separate WC.

In addition to the communal gardens at the rear, the flat has an allocated parking space to the front of the block.

The overall condition of the flat is good although not modern. The standout features being primarily the location, the size of the living room and the two double bedrooms.