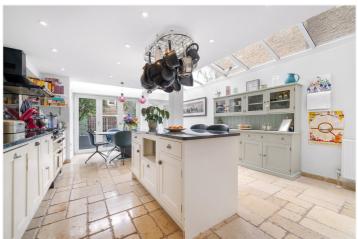

## **DESCRIPTION:**

This stunning Victorian three-storey house, located on the sought-after Adys Road in Peckham Rye, exudes period charm with modern living. Offering five spacious double bedrooms, this property perfectly blends classic Victorian features with contemporary design. The ground floor welcomes you with an elegant double reception room, boasting bespoke joinery, engineered wood flooring, high ceilings and sash windows. At the rear, the property opens into a beautifully extended, open-plan kitchen diner, boasting lots of natural light. French doors lead out to a landscaped, west-facing garden, perfect for alfresco dining and for the kids. On the first floor, you'll find three generously sized double bedrooms, offering plenty of space for family or guests, along with a stylish family shower room. The second floor houses two further double bedrooms, one boasting an ensuite bathroom and a private balcony. A second family bathroom completes this floor, ensuring convenience for larger households. With its spacious layout, period features, and prime location near the vibrant amenities of Peckham Rye and East Dulwich, this house is a truly impressive home ideal for family living. The location offers easy access to Lordship lane (0.3m), Bellenden Road (0.2m) for an array of impressive independent shops, bars and restaurants. Transport links are provided via East Dulwich station (0.4m) for direct links to London Bridge, Peckham Rye station (0.6m) for the overground connections to Victoria and Blackfriars or Denmark Hill (1m) also offering Overground connections. • please name schools: The property is sat within a highly sought after location for local nurseries, primary and secondary school catchments such as for the Belham or St. John's & St. Clement's Primary Schools and