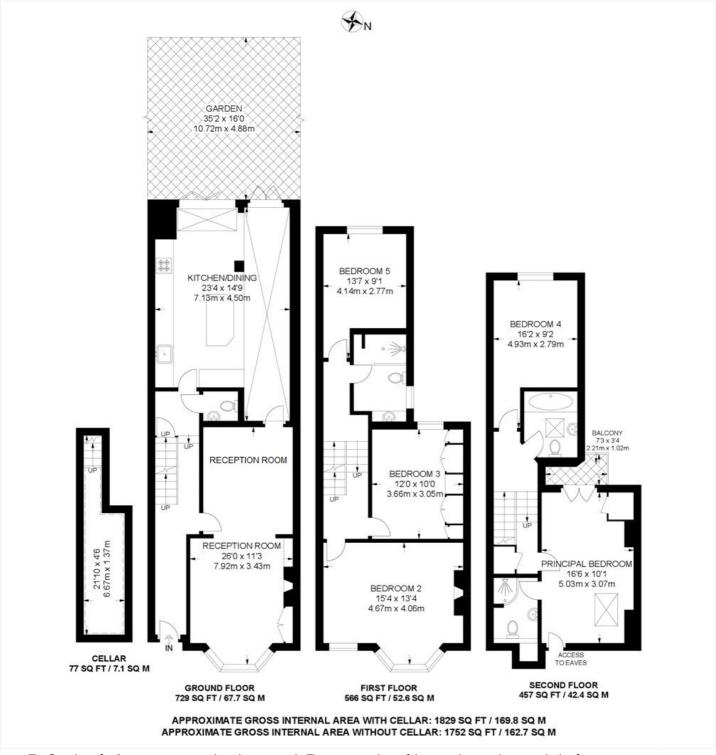

## **AT A GLANCE**

- Five Double Bedrooms
- Double Reception Room
- Open Plan Kitchen/Diner
- Two Shower Rooms & One Bathroom
- West Facing Garden
- Cellar & Balcony
- Fantastic Location

This floorplan is for illustration purposes only and is not to scale. The position and size of doors, windows, appliances and other features are approximate.