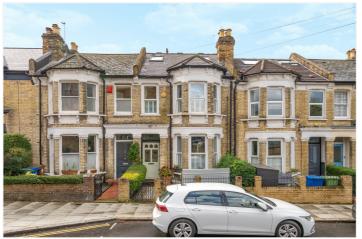

ADYS ROAD, PECKHAM RYE, LONDON, SE15 **£1,450,000** FREEHOLD

## **DESCRIPTION:**

This stunning Victorian three-storey house, located on the sought-after Adys Road in Peckham Rye, exudes period charm with modern living. Offering five spacious double bedrooms, this property perfectly blends classic Victorian features with contemporary design. The ground floor welcomes you with an elegant double reception room, boasting bespoke joinery, engineered wood flooring, high ceilings and sash windows. At the rear, the property opens into a beautifully extended, open-plan kitchen diner, boasting lots of natural light. French doors lead out to a landscaped, west-facing garden, perfect for alfresco dining and for the kids. On the first floor, you'll find three generously sized double bedrooms, offering plenty of space for family or guests, along with a stylish family shower room. The second floor houses two further double bedrooms, one boasting an ensuite bathroom and a private balcony. A second family bathroom completes this floor, ensuring convenience for larger households. With its spacious layout, period features, and prime location near the vibrant amenities of Peckham Rye and East Dulwich, this house is a truly impressive home ideal for family living. The location offers easy access to Lordship lane (0.3m), Bellenden Road (0.2m) for an array of impressive independent shops, bars and restaurants. Transport links are provided via East Dulwich station (0.4m) for direct links to London Bridge, Peckham Rye station (0.6m) for the overground connections to Victoria and Blackfriars or Denmark Hill (1m) also offering Overground connections. • please name schools: The property is sat within a highly sought after location for local nurseries, primary and secondary school catchments such as for the Belham or St. John's & St. Clement's Primary Schools and