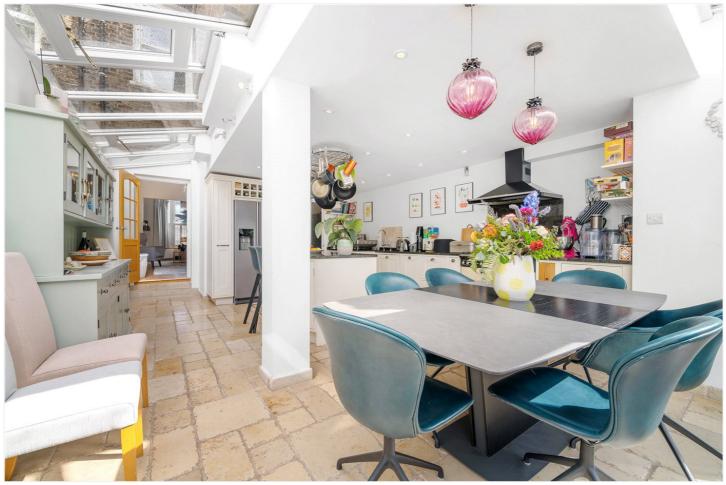

## **DESCRIPTION:**

This stunning Victorian three-storey house, located on the sought-after Adys Road in Peckham Rye, exudes period charm with modern living. Offering five spacious double bedrooms, this property perfectly blends classic Victorian features with contemporary design. The ground floor welcomes you with an elegant double reception room, boasting bespoke joinery, engineered wood flooring, high ceilings and sash windows. At the rear, the property opens into a beautifully extended, open-plan kitchen diner, boasting lots of natural light. French doors lead out to a landscaped, west-facing garden, perfect for alfresco dining and for the kids. On the first floor, you'll find three generously sized double bedrooms, offering plenty of space for family or guests, along with a stylish family shower room. The second floor houses two further double bedrooms, one boasting an ensuite bathroom and a private balcony. A second family bathroom completes this floor, ensuring convenience for larger households. With its spacious layout, period features, and prime location near the vibrant amenities of Peckham Rye and East Dulwich, this house is a truly impressive home ideal for family living. The location offers easy access to Lordship lane (0.3m), Bellenden Road (0.2m) for an array of impressive independent shops, bars and restaurants. Transport links are provided via East Dulwich station (0.4m) for direct links to London Bridge, Peckham Rye station (0.6m) for the overground connections to Victoria and Blackfriars or Denmark Hill (1m) also offering Overground connections. • please name schools: The property is sat within a highly sought after location for local nurseries, primary and secondary school catchments such as for the Belham or St. John's & St. Clement's Primary Schools and