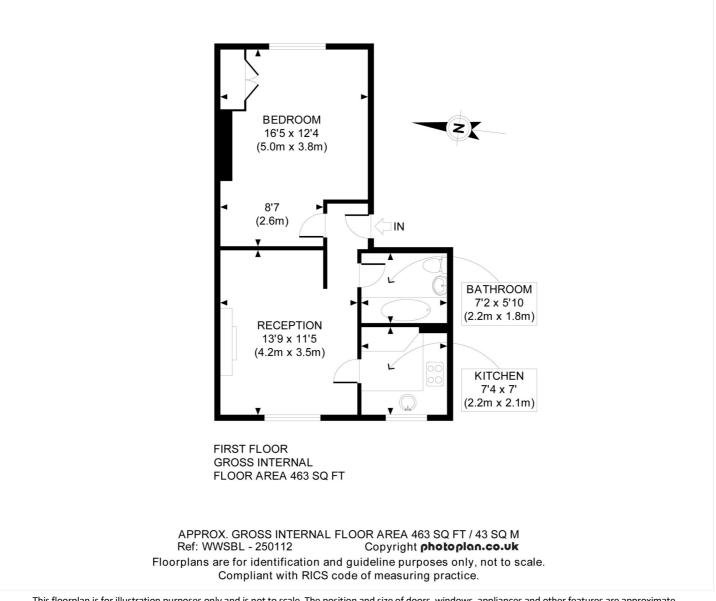

### **DESCRIPTION:**

The property offers a bright reception room leading through to a stylish well fitted kitchen, generous double bedroom and bathroom with shower.

Ideally positioned close to Shepherds Bush underground stations and Westfield shopping centre.

This floorplan is for illustration purposes only and is not to scale. The position and size of doors, windows, appliances and other features are approximate.

LOCAL AUTHORITY: Hammersmith & Fulham, S.Bush