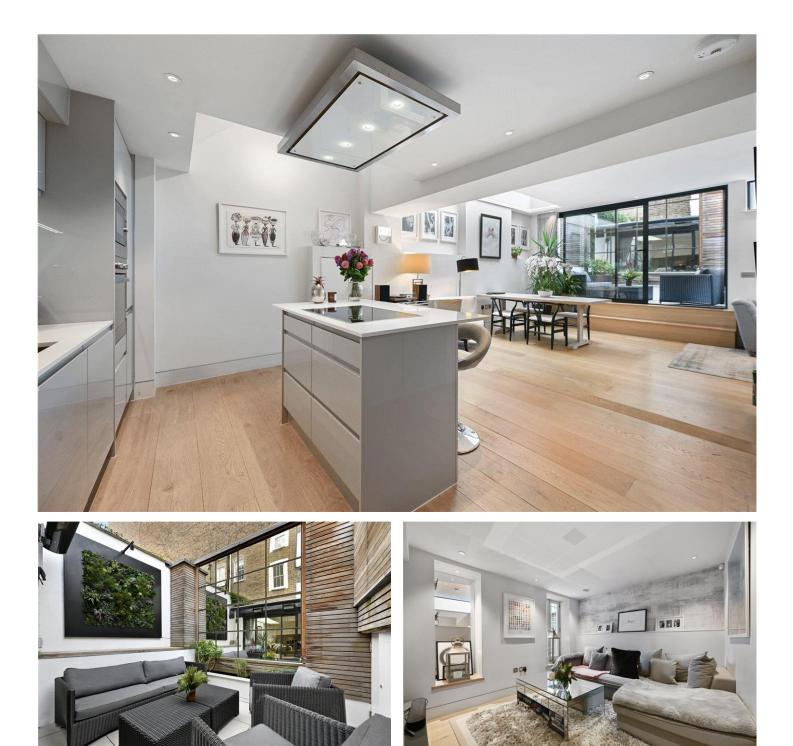

#### **DESCRIPTION:**

This modern spacious and bright flat extends to approximately 1,100 sq,ft. Entered by a private and discreet entrance, the open plan kitchen and dining room located at the front of the property with a study area and doors opening on to a secluded patio garden. This well thought out flat also has a separate sitting/snug room. The spacious main bedroom is located at the back of the property and benefits from a walk-in wardrobe and a luxurious en suite shower room. There is a further second double bedroom with ample storage and a fully equipped family bathroom across the hallway. An excellent specification and extremely high standard throughout, the flat is a hidden gem of Notting Hill, with the exceptional benefit of off-street parking.