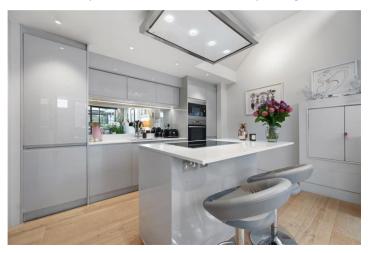

#### **DESCRIPTION:**

This modern spacious and bright flat extends to approximately 1,100 sq,ft. Entered by a private and discreet entrance, the open plan kitchen and dining room located at the front of the property with a study area and doors opening on to a secluded patio garden. This well thought out flat also has a separate sitting/snug room. The spacious main bedroom is located at the back of the property and benefits from a walk-in wardrobe and a luxurious en suite shower room. There is a further second double bedroom with ample storage and a fully equipped family bathroom across the hallway. An excellent specification and extremely high standard throughout, the flat is a hidden gem of Notting Hill, with the exceptional benefit of off-street parking.