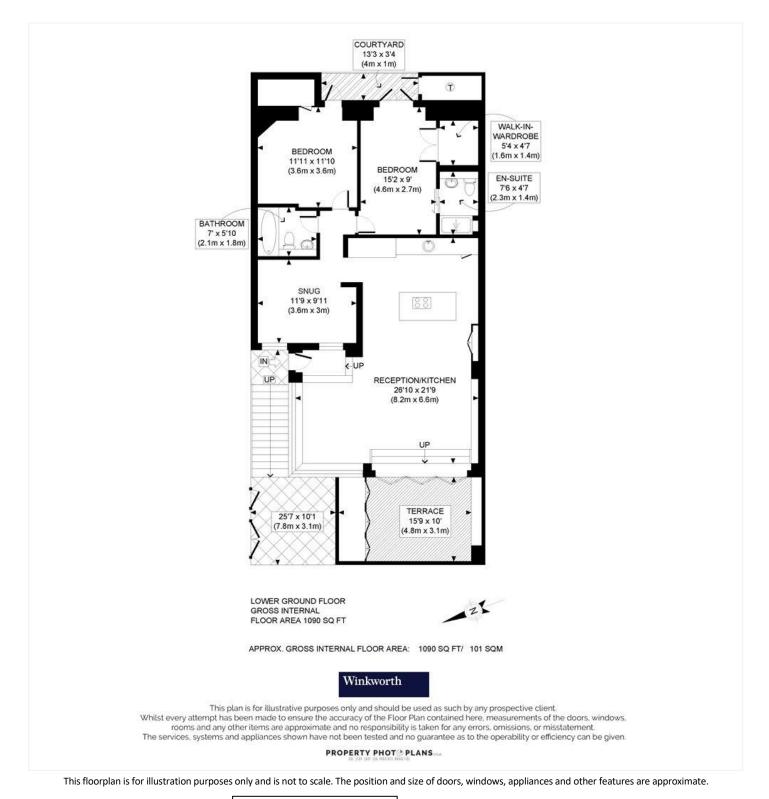

#### **DESCRIPTION:**

This modern spacious and bright flat extends to approximately 1,100 sq,ft. Entered by a private and discreet entrance, the open plan kitchen and dining room located at the front of the property with a study area and doors opening on to a secluded patio garden. This well thought out flat also has a separate sitting/snug room. The spacious main bedroom is located at the back of the property and benefits from a walk-in wardrobe and a luxurious en suite shower room. There is a further second double bedroom with ample storage and a fully equipped family bathroom across the hallway. An excellent specification and extremely high standard throughout, the flat is a hidden gem of Notting Hill, with the exceptional benefit of off-street parking.