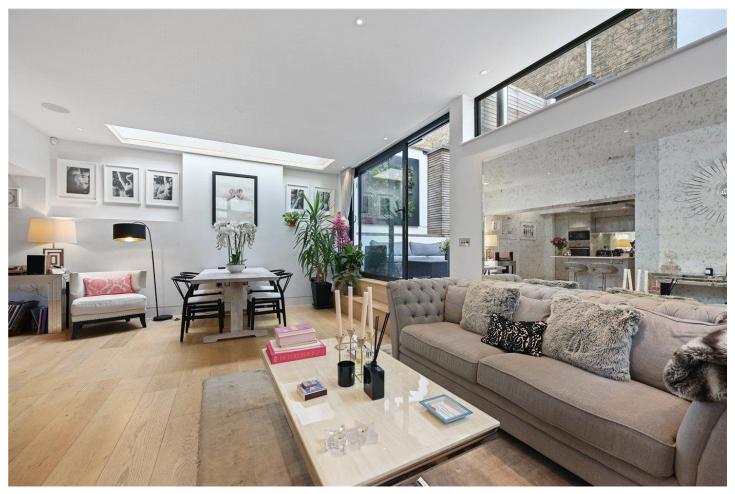

#### **DESCRIPTION:**

This modern spacious and bright flat extends to approximately 1,100 sq,ft. Entered by a private and discreet entrance, the open plan kitchen and dining room located at the front of the property with a study area and doors opening on to a secluded patio garden. This well thought out flat also has a separate sitting/snug room. The spacious main bedroom is located at the back of the property and benefits from a walk-in wardrobe and a luxurious en suite shower room. There is a further second double bedroom with ample storage and a fully equipped family bathroom across the hallway. An excellent specification and extremely high standard throughout, the flat is a hidden gem of Notting Hill, with the exceptional benefit of off-street parking.