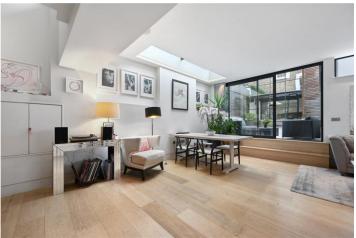

#### **DESCRIPTION:**

This modern spacious and bright flat extends to approximately 1,100 sq,ft. Entered by a private and discreet entrance, the open plan kitchen and dining room located at the front of the property with a study area and doors opening on to a secluded patio garden. This well thought out flat also has a separate sitting/snug room. The spacious main bedroom is located at the back of the property and benefits from a walk-in wardrobe and a luxurious en suite shower room. There is a further second double bedroom with ample storage and a fully equipped family bathroom across the hallway. An excellent specification and extremely high standard throughout, the flat is a hidden gem of Notting Hill, with the exceptional benefit of off-street parking.