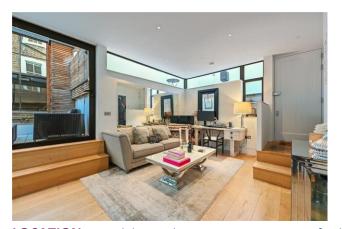

#### **DESCRIPTION:**

This modern spacious and bright flat extends to approximately 1,100 sq,ft. Entered by a private and discreet entrance, the open plan kitchen and dining room located at the front of the property with a study area and doors opening on to a secluded patio garden. This well thought out flat also has a separate sitting/snug room. The spacious main bedroom is located at the back of the property and benefits from a walk-in wardrobe and a luxurious en suite shower room. There is a further second double bedroom with ample storage and a fully equipped family bathroom across the hallway. An excellent specification and extremely high standard throughout, the flat is a hidden gem of Notting Hill, with the exceptional benefit of off-street parking.