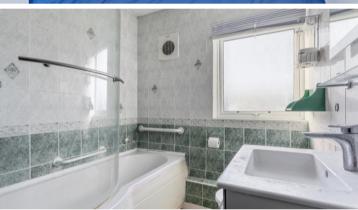

The spacious double bedroom mirrors the style of the reception room, with a blue feature wall and spotlight bars, and benefits from built-in wardrobes and shelves around the bed, creating a luxurious feel. A convenient storage closet and a bathroom with shower bath complete this apartment.