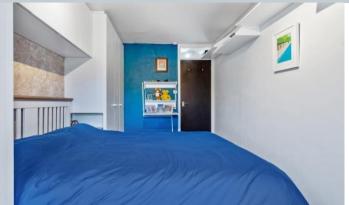

The spacious double bedroom mirrors the style of the reception room, with a blue feature wall and spotlight bars, and benefits from built-in wardrobes and shelves around the bed, creating a luxurious feel. A convenient storage closet and a bathroom with shower bath complete this apartment.