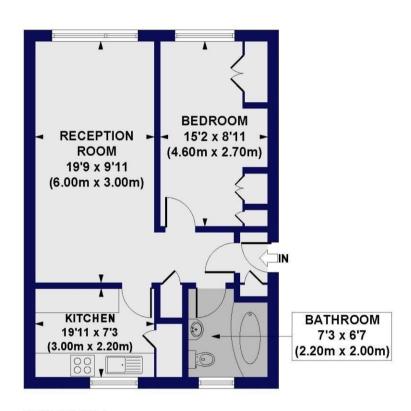

# Bartholomew Close, SW18 Approx. Gross Internal Floor Area 526 sq. ft / 48.85 sq. m

FIRST FLOOR

All measurements of walls, doors, windows, fittings and appliances, including their size and location, are shown as standard sizes and do not constitute any warranty or representation by the seller, their agent or CP Creative. Any intending purchaser must satisfy himself by inspection or otherwise as to the correctness of the information contained in these plans. This plan is for illustrative purposes only and should be used as such by any prospective purchasers.