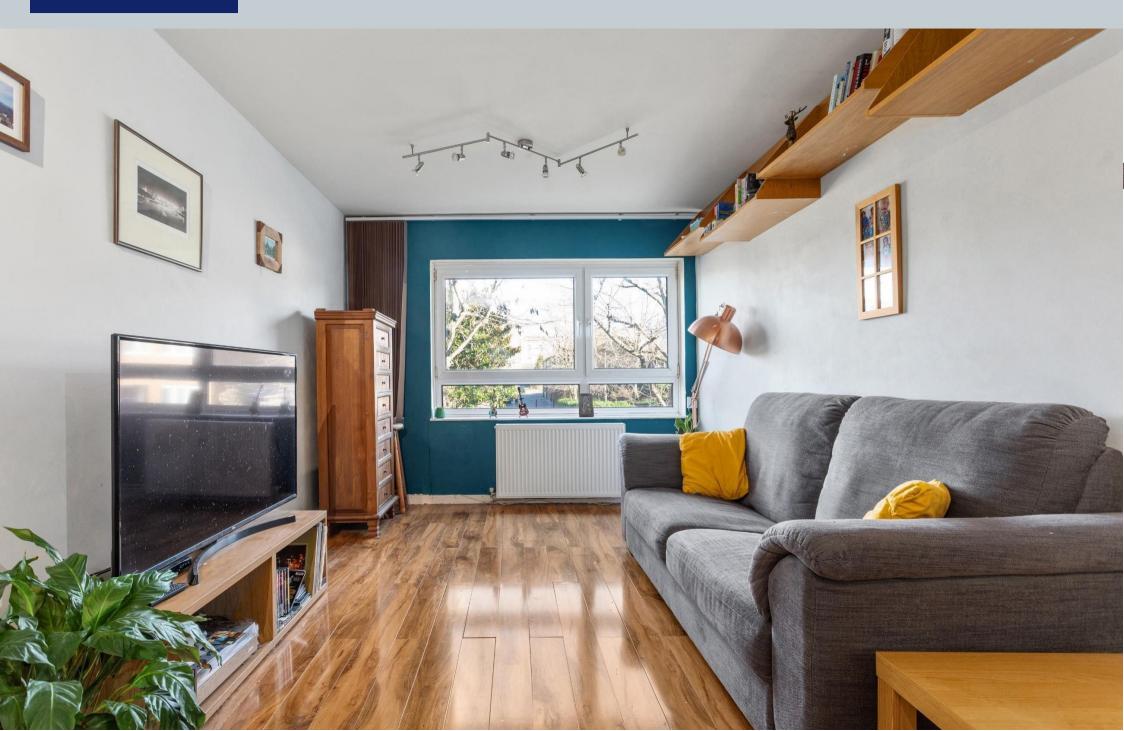

# 67 Bartholomew Close, SW18 1JG

A bright one-bedroom property located on the first floor of a purpose-built block in the heart of Wandsworth, boasting light wooden flooring throughout.

Upon entering, you are welcomed by an open-plan reception room, flooded with natural light and offering plenty of space for both relaxing and dining. This room has so much character with blue feature walls on both ends, as well as trendy spotlight bars illuminating the space. Adjacent is a separate kitchen, fully equipped with modern appliances and ample storage.