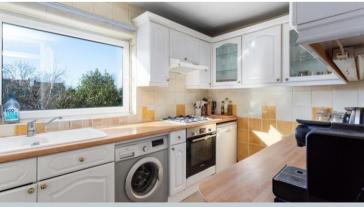

# 67 Bartholomew Close, SW18 1JG

A bright one-bedroom property located on the first floor of a purpose-built block in the heart of Wandsworth, boasting light wooden flooring throughout.

Upon entering, you are welcomed by an open-plan reception room, flooded with natural light and offering plenty of space for both relaxing and dining. This room has so much character with blue feature walls on both ends, as well as trendy spotlight bars illuminating the space. Adjacent is a separate kitchen, fully equipped with modern appliances and ample storage.