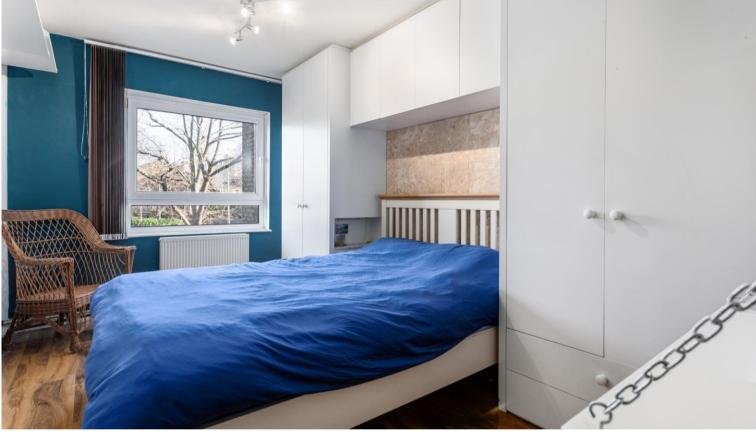

The spacious double bedroom mirrors the style of the reception room, with a blue feature wall and spotlight bars, and benefits from built-in wardrobes and shelves around the bed, creating a luxurious feel. A convenient storage closet and a bathroom with shower bath complete this apartment.