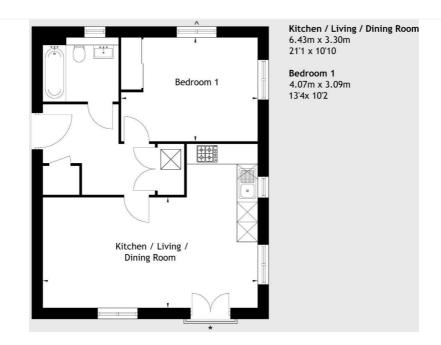

This floorplan is for illustration purposes only and is not to scale. The position and size of doors, windows, appliances and other features are approximate.

Wokingham | 01189 072777 | wokingham@winkworth.co.uk