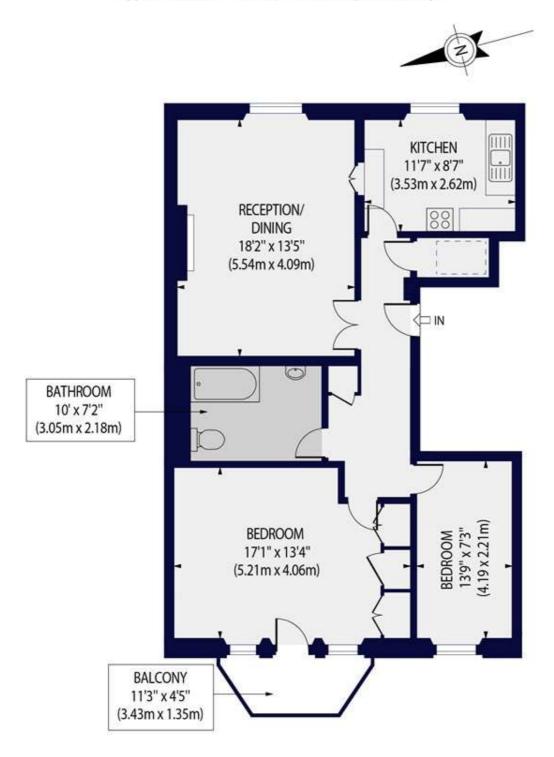

## RANDOLPH CRESCENT, MAIDA VALE, LONDON, W9 1DR

Approx. Gross Internal Floor Area 916 sq ft. / 85.09 sq.m

## SECOND FLOOR

For Illustration Purposes Only - Not To Scale Floor Plan by www.nogaphotostudio.com Ref: No.51288

This floor plan should be used as a general outline for guidance only. Any intending purchaser or lessee should satisfy themselves by inspection searches, enquiries and full survey as to the correctness of each statement. Any areas, measurements or distances quoted are approximate and should not be used to value a property or be the basis of any sale or let.