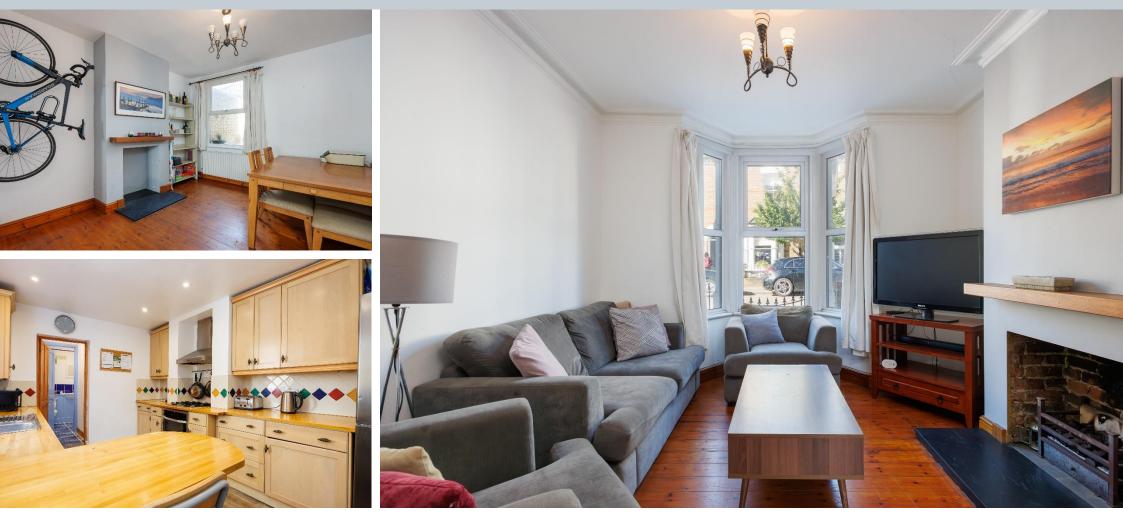

### Winkworth

A terraced five-bedroom period home in this highly sought after East Putney location. The property has abundance of flexible family accommodation and generous living space.

The property is arranged over three floors, boasts high-ceilings and a wealth of well-kept period features throughout. On the ground floor, the generous entrance hall leads to a double reception room which affords a charming, well-maintained period fireplace. At the rear there is a fully fitted kitchen benefiting from direct access to the 22 ft garden, making the perfect space for flexible family use. On this floor there is also a separate family bathroom/ shower room.

### Accommodation

Entrance Hall, Reception Room, Dining Room, Kitchen, Family Bathroom, Shower Room, Five Bedrooms, Plenty of Storage, 22ft East Facing Rear Garden.