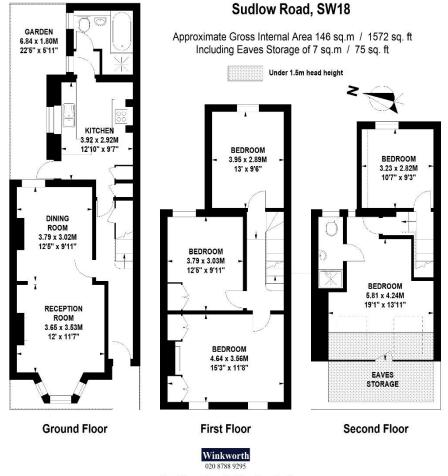

### Internal area

Approximate gross internal area: Total 1572 sq. ft/ 146 sq. m

£925,000

Floor Plan produced by Mays Floorplans© Illustration for identification purposes only, not to scale All measurements are maximum, and include wardrobes and window bays where applicable