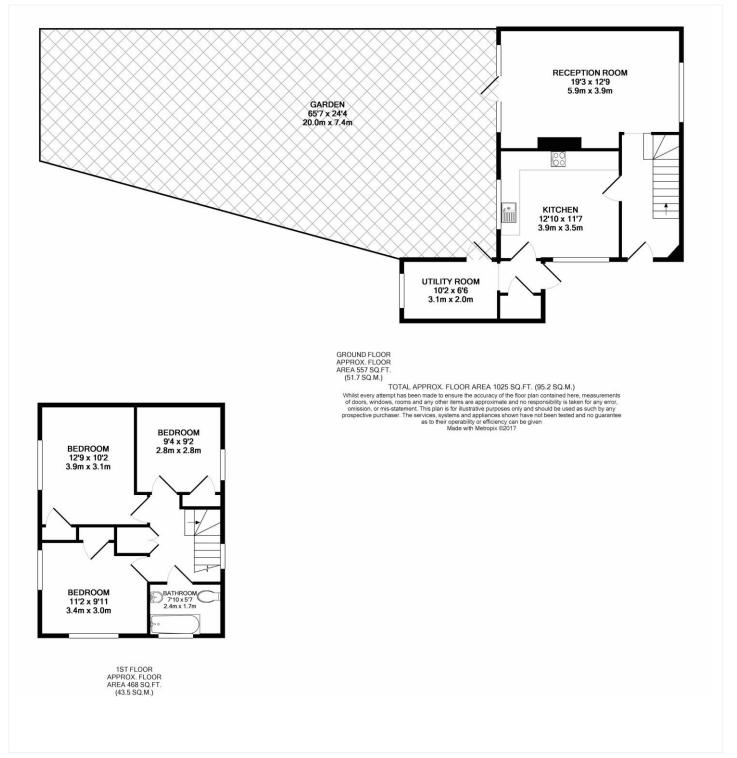

## **DESCRIPTION:**

An end of terrace family home situated on this one way street on the Northside of Borehamwood. The property comprises a kitchen/breakfast room, lounge and utility room to the ground floor. To the first floor there are three double bedrooms and family bathroom. Benefits include a rear garden in excess of 60' which is mainly laid to lawn. Additional benefits include double glazing and gas central heating, There is the ability to extend into the loft (subject to the usual building regs and planning)

## **AT A GLANCE**

- Entrance Hall
- Kitchen Dining Room
- Reception Room
- Bathroom
- Utility Room
- Garden

This floorplan is for illustration purposes only and is not to scale. The position and size of doors, windows, appliances and other features are approximate.