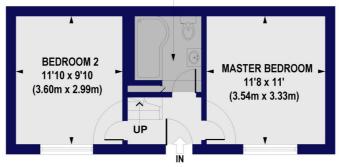

## Rowe Lane, E9 Approx. Gross Internal Floor Area 674 sq. ft / 62.61 sq. m

FIRST FLOOR GROSS INTERNAL FLOOR AREA 337 SQ FT

> BATHROOM 7' x 6'10 (2.13m x 2.07m)

GROUND FLOOR GROSS INTERNAL FLOOR AREA 337 SQ FT

All measurements of walls, doors, windows, fittings and appliances, including their size and location, are shown as standard sizes and do not constitute any warranty or representation by the seller, their agent or CP Creative. Any intending purchaser must satisfy himself by inspection or therwise as to the correctness of the information contained in these plans. This plan is for illustrative purposes only and should be used as such by any prospective purchasers.