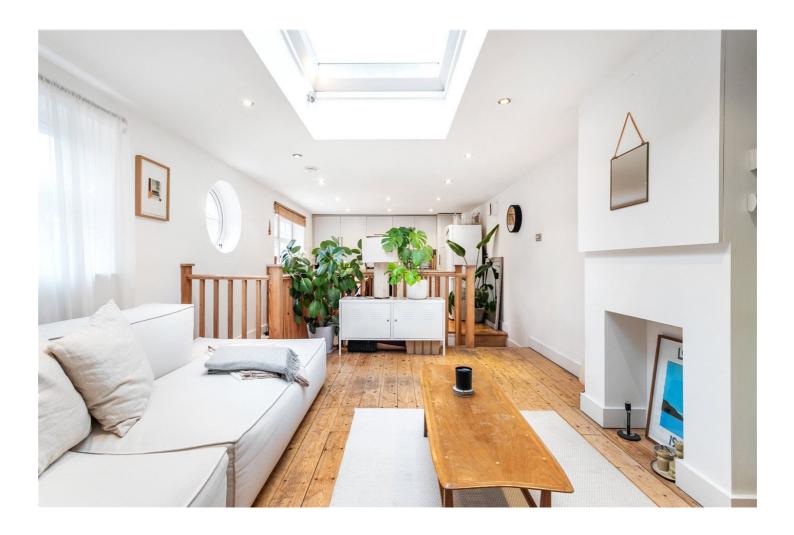

## **DESCRIPTION:**

This charming two-bedroom freehold house is nestled on a quiet no-through road in the heart of Rowe Lane, E9. Boasting approximately 674 sq ft of well-designed living space, this property offers a perfect blend of comfort and contemporary style. The ground floor welcomes you with two generously sized double bedrooms, providing ample space for wardrobes. Accompanying the rooms is a well-appointed three-piece bathroom suite. Up on the first floor, you'll find a bright and airy space with excellent ceiling height. The modern eat in kitchen, installed no more than 2-3 years ago, is well equipped and in good condition. The living room is bathed in natural light, with a charming feature fireplace, creating a cozy focal point.