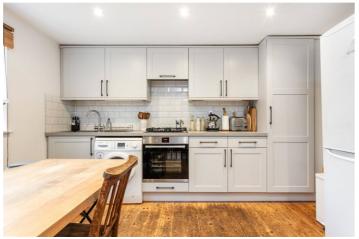

## **DESCRIPTION:**

This charming two-bedroom freehold house is nestled on a quiet no-through road in the heart of Rowe Lane, E9. Boasting approximately 674 sq ft of well-designed living space, this property offers a perfect blend of comfort and contemporary style. The ground floor welcomes you with two generously sized double bedrooms, providing ample space for wardrobes. Accompanying the rooms is a well-appointed three-piece bathroom suite. Up on the first floor, you'll find a bright and airy space with excellent ceiling height. The modern eat in kitchen, installed no more than 2-3 years ago, is well equipped and in good condition. The living room is bathed in natural light, with a charming feature fireplace, creating a cozy focal point.