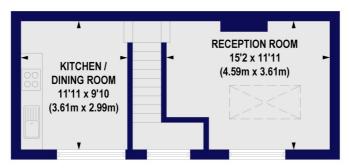

## Rowe Lane, E9 Approx. Gross Internal Floor Area 674 sq. ft / 62.61 sq. m

FIRST FLOOR GROSS INTERNAL FLOOR AREA 337 SQ FT

> BATHROOM 7' x 6'10 (2.13m x 2.07m)

GROUND FLOOR GROSS INTERNAL FLOOR AREA 337 SQ FT

All measurements of walls, doors, windows, fittings and appliances, including their size and location, are shown as standard sizes and do not constitute any warranty or representation by the seller, their agent or CP Creative. Any intending purchaser must satisfy himself by inspection or therwise as to the correctness of the information contained in these plans. This plan is for illustrative purposes only and should be used as such by any prospective purchasers.

Winkworth

This floorplan is for illustration purposes only and is not to scale. The position and size of doors, windows, appliances and other features are approximate.

Hackney | 020 8986 4216 | hackney@winkworth.co.uk