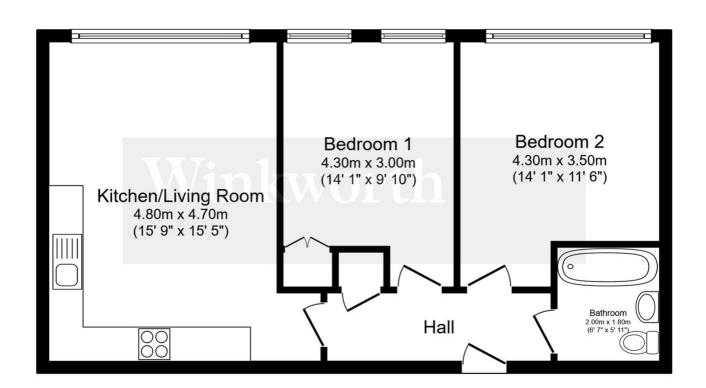

## Total floor area 59.9 m² (645 sq.ft.) approx

This floor plan is for illustrative purposes only. It is not drawn to scale. Any measurements, floor areas (including any total floor area), openings and orientation are approximate. No details are guaranteed, they cannot be relied upon for any purpose and they do not form part of any agreement. No liability is taken for any error, omission or misstatement. A party must rely upon its own inspection(s). Powered by www.focalagent.com

This floorplan is for illustration purposes only and is not to scale. The position and size of doors, windows, appliances and other features are approximate.