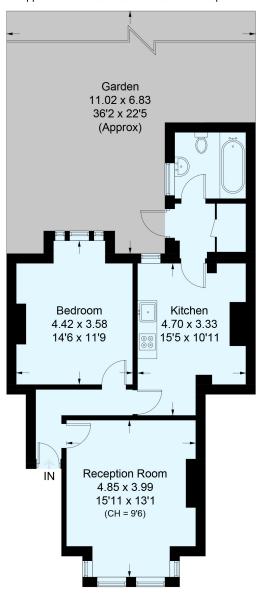

# **Arlingford Road, SW2**

Approximate Gross Internal Area = 61.4 sq m / 661 sq ft

### **Ground Floor**

This plan is for layout guidance only. Not drawn to scale unless stated. Windows and door openings are approximate. Whilst every care is taken in the preparation of this plan, please check all dimensions, shapes and compass bearings before making any decisions reliant upon them. (ID568971)

This floorplan is for illustration purposes only and is not to scale. The position and size of doors, windows, appliances and other features are approximate.

Herne Hill | 0207 501 8950 | hernehill@winkworth.co.uk