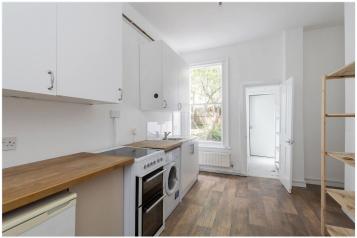

### **DESCRIPTION:**

The property has a large reception room to the front of the property and a large double bedroom overlooking the garden at the rear. There is a separate kitchen/breakfast room equipped with the usual appliances and the bathroom has a shower over the bath, a wash hand basin and a WC. The property benefits from a good size private garden to the rear. The property is ideally located for the amenities and transport links of Herne Hill (Thameslink) and Brixton Underground Tube stations (Victoria Line) and is close to the lovely Brockwell Park with its iconic Lido and the Farmers market and Brixton Village is moments away. Available now on an unfurnished basis.