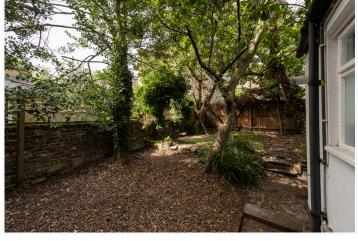

### **DESCRIPTION:**

The property has a large reception room to the front of the property and a large double bedroom overlooking the garden at the rear. There is a separate kitchen/breakfast room equipped with the usual appliances and the bathroom has a shower over the bath, a wash hand basin and a WC. The property benefits from a good size private garden to the rear. The property is ideally located for the amenities and transport links of Herne Hill (Thameslink) and Brixton Underground Tube stations (Victoria Line) and is close to the lovely Brockwell Park with its iconic Lido and the Farmers market and Brixton Village is moments away. Available now on an unfurnished basis.

## **AT A GLANCE**

- Victorian conversion
- Ground floor
- One double bedroom
- Reception
- Kitchen breakfast room
- Private garden
- Unfurnished
- Available now