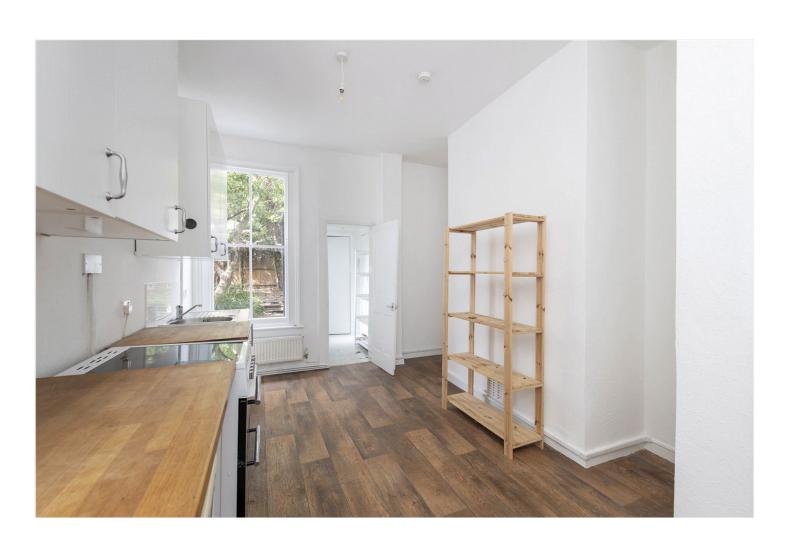

### **DESCRIPTION:**

The property has a large reception room to the front of the property and a large double bedroom overlooking the garden at the rear. There is a separate kitchen/breakfast room equipped with the usual appliances and the bathroom has a shower over the bath, a wash hand basin and a WC. The property benefits from a good size private garden to the rear. The property is ideally located for the amenities and transport links of Herne Hill (Thameslink) and Brixton Underground Tube stations (Victoria Line) and is close to the lovely Brockwell Park with its iconic Lido and the Farmers market and Brixton Village is moments away. Available now on an unfurnished basis.

## **AT A GLANCE**

- Victorian conversion
- Ground floor
- One double bedroom
- Reception
- Kitchen breakfast room
- Private garden
- Unfurnished
- Available now