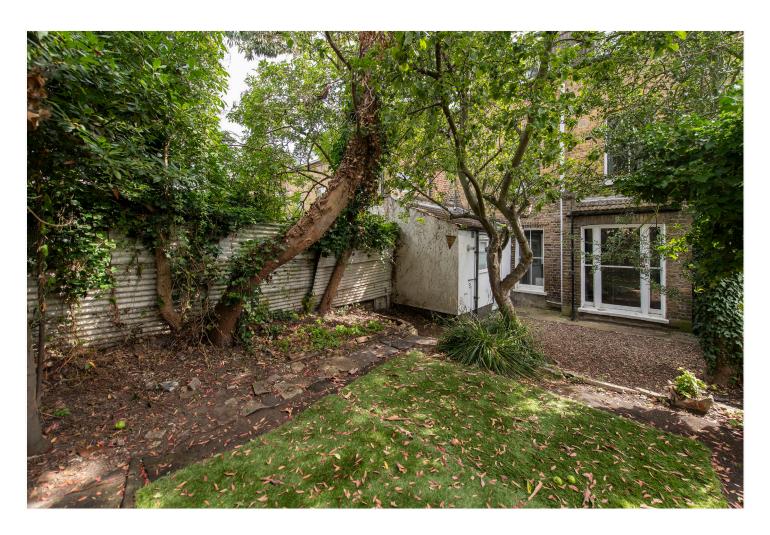

### **DESCRIPTION:**

The property has a large reception room to the front of the property and a large double bedroom overlooking the garden at the rear. There is a separate kitchen/breakfast room equipped with the usual appliances and the bathroom has a shower over the bath, a wash hand basin and a WC. The property benefits from a good size private garden to the rear. The property is ideally located for the amenities and transport links of Herne Hill (Thameslink) and Brixton Underground Tube stations (Victoria Line) and is close to the lovely Brockwell Park with its iconic Lido and the Farmers market and Brixton Village is moments away. Available now on an unfurnished basis.

## **AT A GLANCE**

- Victorian conversion
- Ground floor
- One double bedroom
- Reception
- Kitchen breakfast room
- Private garden
- Unfurnished
- Available now