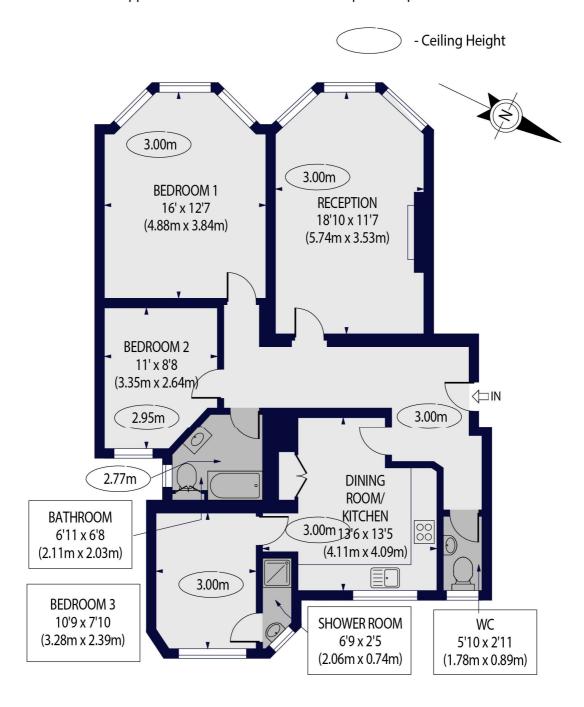

## ST. MARY'S MANSIONS, ST. MARYS TERRACE, W9 1SQ

Approx. Gross Internal Floor Area 1003 sq ft. / 93 sq.m

## **GROUND FLOOR**

For Illustration Purposes Only - Not To Scale Floor Plan by www.nogaphotostudio.com Ref: No.47478

This floor plan should be used as a general outline for guidance only. Any intending purchaser or lessee should satisfy themselves by inspection, searches, enquiries and full survey as to the correctness of each statement. Any areas, measurements or distances quoted are approximate and should not be used to value a property or be the basis of any sale or let.