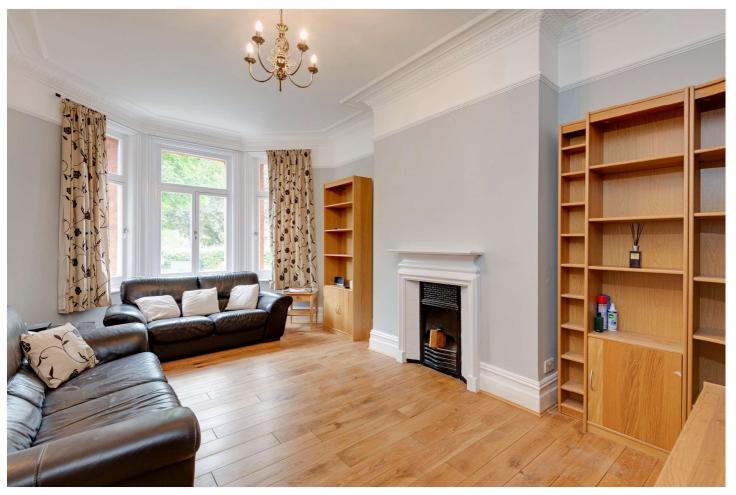

## ST MARY'S MANSIONS, LONDON, W2 **£795 PER WEEK/£3,445 PER MONTH**FURNISHED

\*Not suitable for sharers\*

A spacious three bedroom, raised ground floor flat set within an attractive mansion block conveniently located to local amenities and Warwick Avenue underground station (Bakerloo line - 0.4 miles).

Three Bedrooms I Bathroom I Shower Room I Guest WC I Reception Room I Kitchen/Dining Room I Not Suitable For Sharers

for every step...