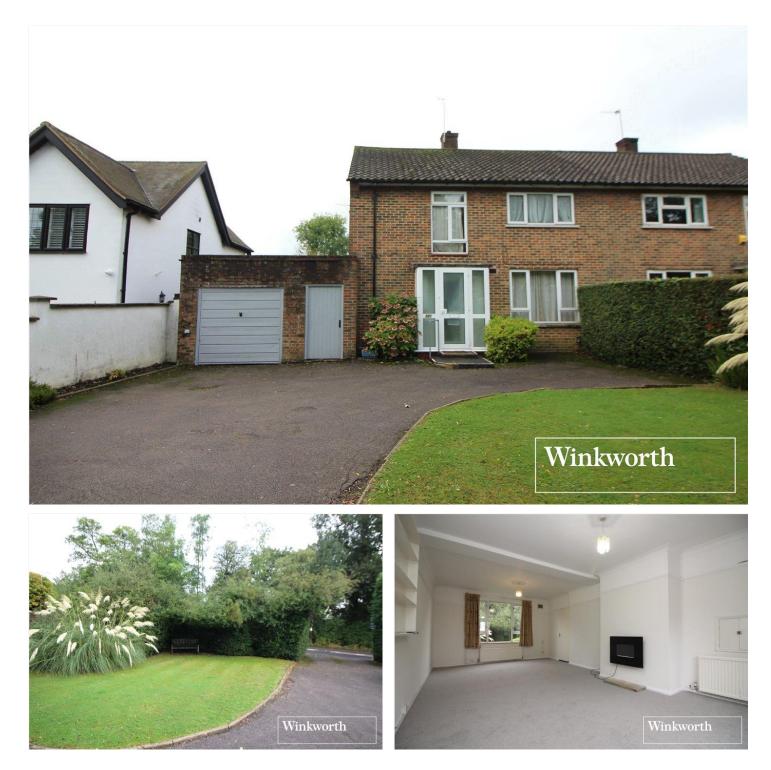

## **DESCRIPTION:**

Winkworth are delighted to offer for sale this chain free three bedroom semi-detached house. Located in a sought after location and offering scope to extend to the side and rear of the property subject to the usual planning consents. Property benefits from lounge/diner, kitchen, downstairs wc, 3 double bedrooms and family bathroom.

A rear garden in excess of 120' compliments the 1146 square feet of accommodation along with off street parking to the front for several cars as well as a detached garage to the side of the property.

Located within easy access of Borehamwood's bustling High Street with all the amenities and transport links it brings. The property is also a moments' walk away from Meadow Park and the recently rebuilt Hertswood Academy.

## **AT A GLANCE**

- 3 Bedrooms
- Entrance Hall
- Cloakroom
- Kitchen
- Reception Room
- Bathroom
- Garage
- Garden

Ground Floor

Illustration for identification purposes only, measurements are approximate, not to scale. Winkworth © 2024 (ID1131991)