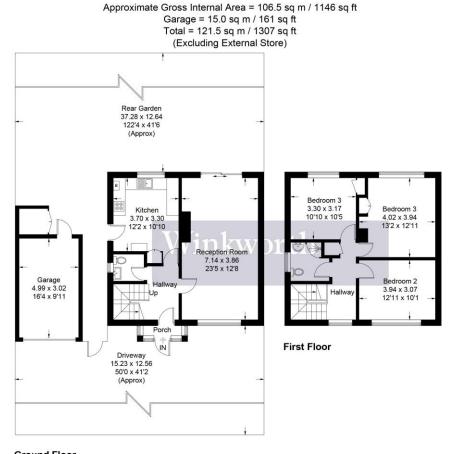

## **AT A GLANCE**

- 3 Bedrooms
- Entrance Hall
- Cloakroom
- Kitchen
- Reception Room
- Bathroom
- Garage
- Garden

Ground Floor

Illustration for identification purposes only, measurements are approximate, not to scale. Winkworth © 2024 (ID1131991)

This floorplan is for illustration purposes only and is not to scale. The position and size of doors, windows, appliances and other features are approximate.

Tenure: Freehold Term: 0 year and 0 months Service Charge: £0 per annum Ground Rent: £ 0 Annually (subject to increase) Council Tax Band: E Where no figures are shown, we have been unable to ascertain the information. All figures that are shown were correct at the time of printing.