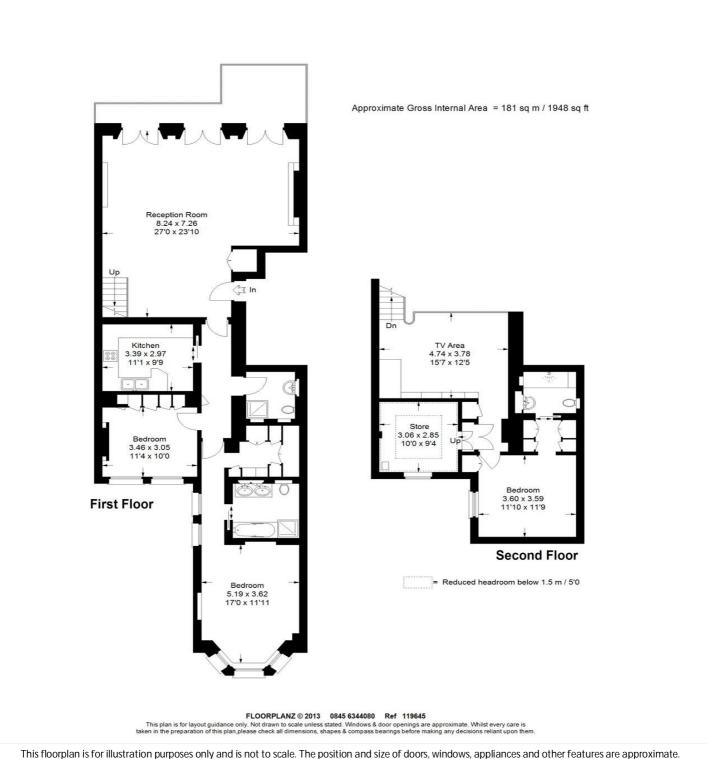

## **DESCRIPTION:**

An outstanding apartment in a premier Knightsbridge address, situated within a handsome Grade II listed building. This apartment offers excellent living and entertaining space with three floor to ceiling windows in the reception room and French doors onto the balcony. Providing ample accommodation, there are two bedrooms, two stylish bathrooms and modern fitted kitchen, with the mezzanine level providing the third bedroom, en-suite bathroom and TV area. The apartment further benefits from air-conditioning and lift. Residents of the building also have access to the communal gardens (by separate application).