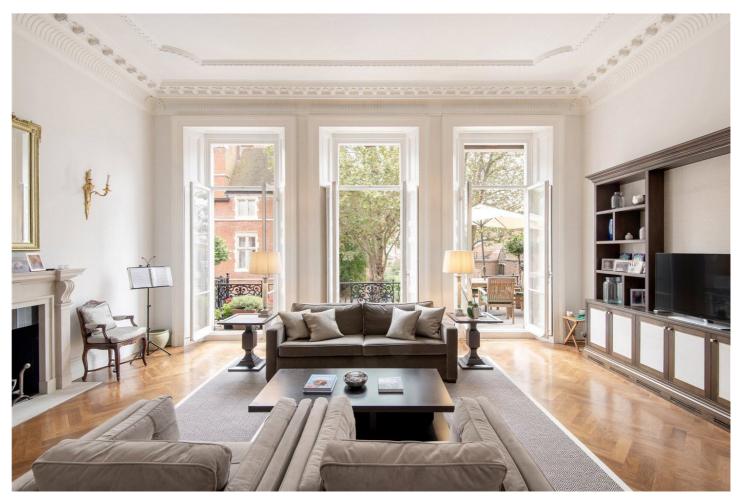

## **DESCRIPTION:**

An outstanding apartment in a premier Knightsbridge address, situated within a handsome Grade II listed building. This apartment offers excellent living and entertaining space with three floor to ceiling windows in the reception room and French doors onto the balcony. Providing ample accommodation, there are two bedrooms, two stylish bathrooms and modern fitted kitchen, with the mezzanine level providing the third bedroom, en-suite bathroom and TV area. The apartment further benefits from air-conditioning and lift. Residents of the building also have access to the communal gardens (by separate application).