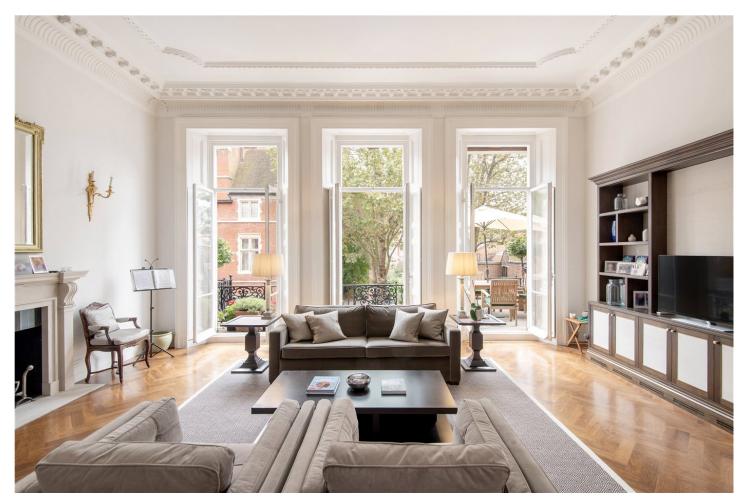

## **DESCRIPTION:**

An outstanding apartment in a premier Knightsbridge address, situated within a handsome Grade II listed building. This apartment offers excellent living and entertaining space with three floor to ceiling windows in the reception room and French doors onto the balcony. Providing ample accommodation, there are two bedrooms, two stylish bathrooms and modern fitted kitchen, with the mezzanine level providing the third bedroom, en-suite bathroom and TV area. The apartment further benefits from air-conditioning and lift. Residents of the building also have access to the communal gardens (by separate application).