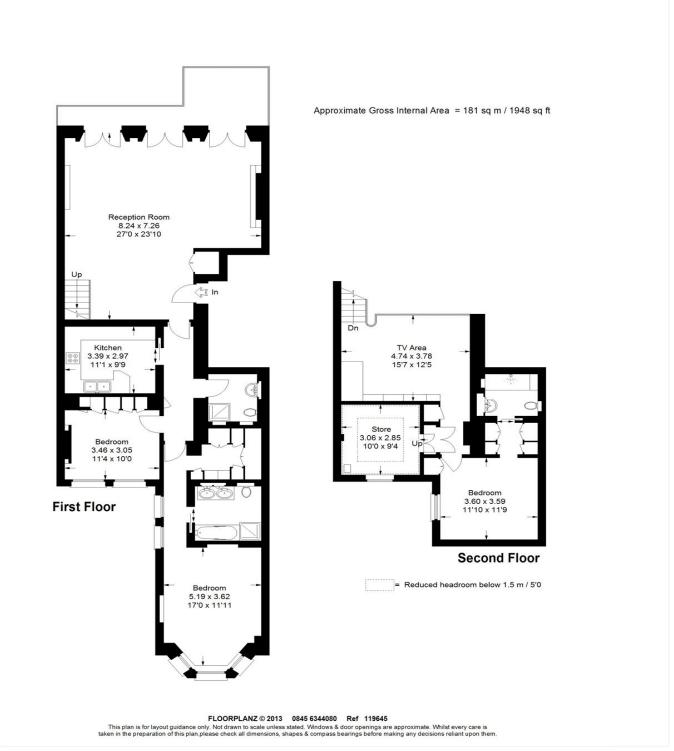

## **DESCRIPTION:**

An outstanding apartment in a premier Knightsbridge address, situated within a handsome Grade II listed building. This apartment offers excellent living and entertaining space with three floor to ceiling windows in the reception room and French doors onto the balcony. Providing ample accommodation, there are two bedrooms, two stylish bathrooms and modern fitted kitchen, with the mezzanine level providing the third bedroom, en-suite bathroom and TV area. The apartment further benefits from air-conditioning and lift. Residents of the building also have access to the communal gardens (by separate application).

This floorplan is for illustration purposes only and is not to scale. The position and size of doors, windows, appliances and other features are approximate.

Tenure: Share of Freehold & Leasehold

Term: 990 years