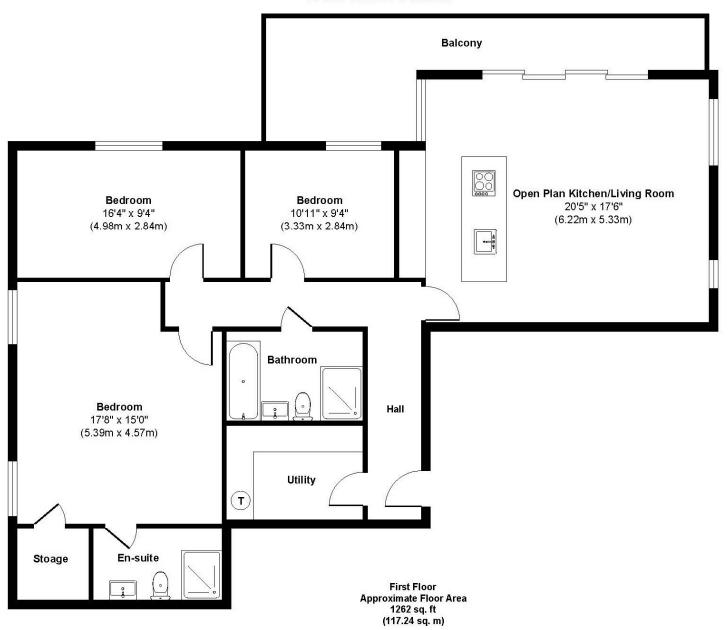

## **Golf links Road**

Approx. Gross Internal Floor Area 1262 sq. ft / 117.24 sq. m. Illustration for identification purposes only, measurements approximate and not to scale