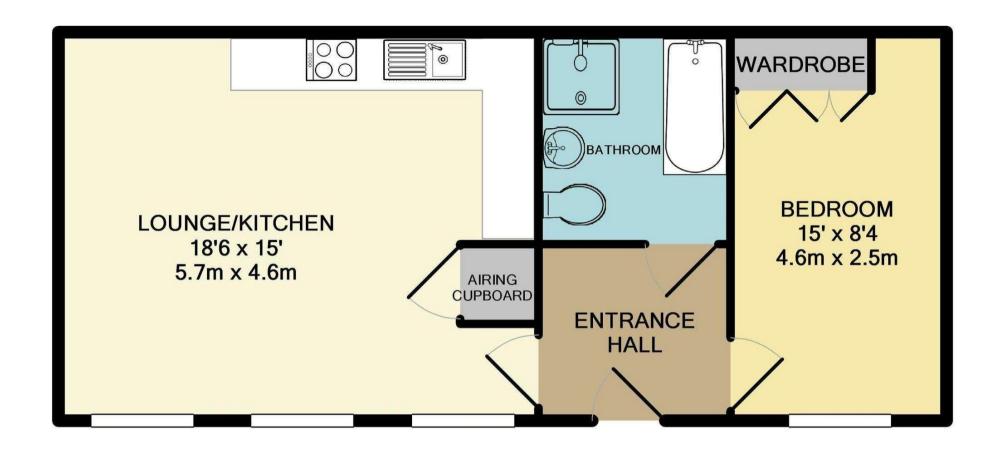

The apartment is finished to a high standard and boasts a brilliant open plan kitchen/living room, one double bedroom and a fully fitted four-piece bathroom suite. There is also a storage cupboard and an allocated parking space to the front of the development.

## TOTAL APPROX. FLOOR AREA 514 SQ.FT. (47.8 SQ.M.)

Whilst every attempt has been made to ensure the accuracy of the floor plan contained here, measurements of doors, windows, rooms and any other items are approximate and no responsibility is taken for any error, omission, or mis-statement. This plan is for illustrative purposes only and should be used as such by any prospective purchaser. The services, systems and appliances shown have not been tested and no guarantee as to their operability or efficiency can be given