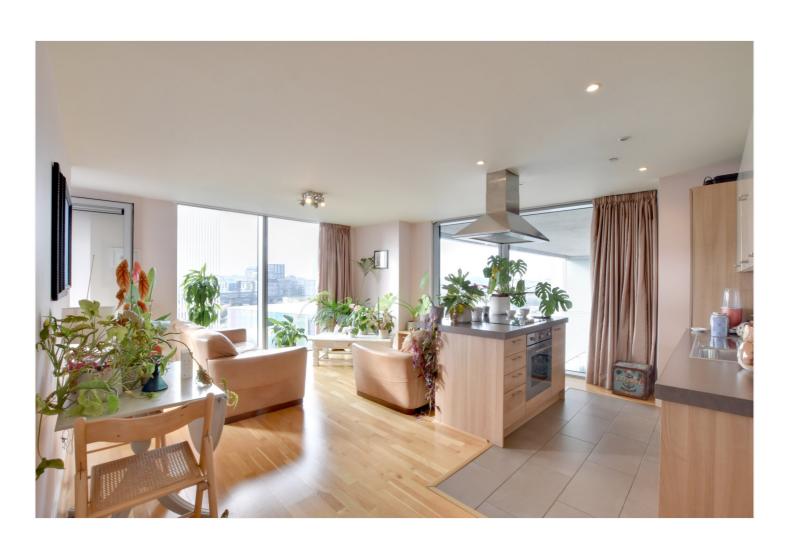

In excellent order throughout the property comprises of a lovely 18ft double aspect kitchen diner with excellent south facing views toward the creek. This in turn leads onto a small private balcony. There are two good sized double bedrooms and two bathrooms, along with a large and wide entrance hallway. Added benefits include concierge service and a lovely communal roof terrace, which offer spectacular views across the London skyline.

The Creekside development, which runs along Creek Road, is perfectly located just slightly west of Greenwich town centre, moments from mainline rail and DLR, plus a fine range of shops and Restaurants. There is also a large Waitrose, virtually, across the road.