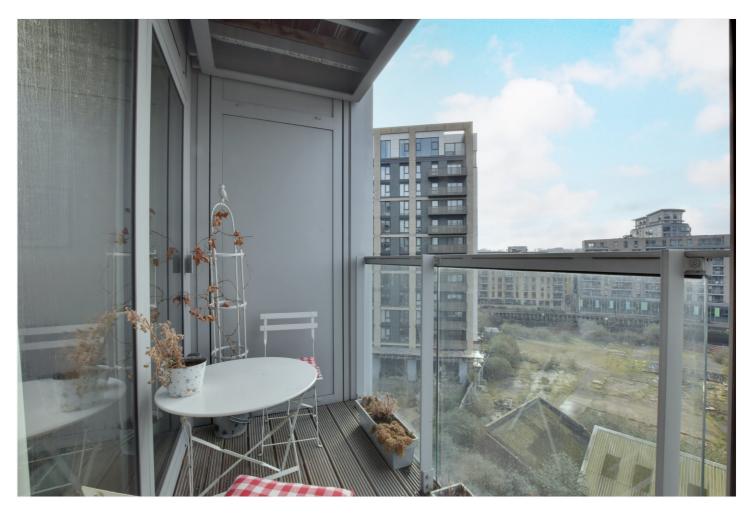

In excellent order throughout the property comprises of a lovely 18ft double aspect kitchen diner with excellent south facing views toward the creek. This in turn leads onto a small private balcony. There are two good sized double bedrooms and two bathrooms, along with a large and wide entrance hallway. Added benefits include concierge service and a lovely communal roof terrace, which offer spectacular views across the London skyline.

## **AT A GLANCE**

- two bedroom apartment
- 6th floor (with lift)
- circa 864 sq ft
- private balcony
- large communal roof terrace
- two bathrooms
- secure parking space
- moments from town centre
- concierge service