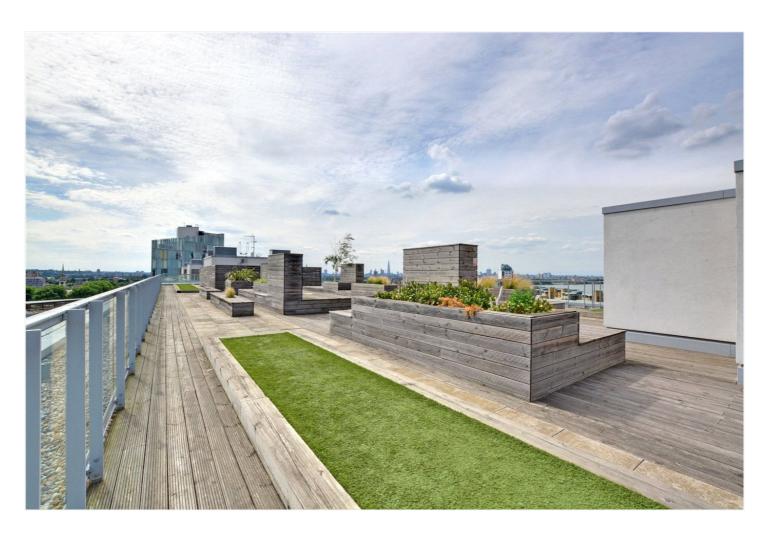

In excellent order throughout the property comprises of a lovely 18ft double aspect kitchen diner with excellent south facing views toward the creek. This in turn leads onto a small private balcony. There are two good sized double bedrooms and two bathrooms, along with a large and wide entrance hallway. Added benefits include concierge service and a lovely communal roof terrace, which offer spectacular views across the London skyline.

## **AT A GLANCE**

- two bedroom apartment
- 6th floor (with lift)
- circa 864 sq ft
- private balcony
- large communal roof terrace
- two bathrooms
- secure parking space
- moments from town centre
- concierge service