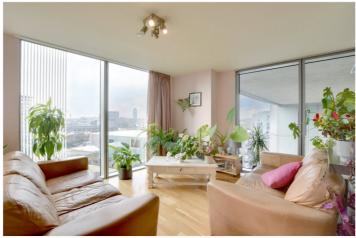

In excellent order throughout the property comprises of a lovely 18ft double aspect kitchen diner with excellent south facing views toward the creek. This in turn leads onto a small private balcony. There are two good sized double bedrooms and two bathrooms, along with a large and wide entrance hallway. Added benefits include concierge service and a lovely communal roof terrace, which offer spectacular views across the London skyline.

## **AT A GLANCE**

- two bedroom apartment
- 6th floor (with lift)
- circa 864 sq ft
- private balcony
- large communal roof terrace
- two bathrooms
- secure parking space
- moments from town centre
- concierge service