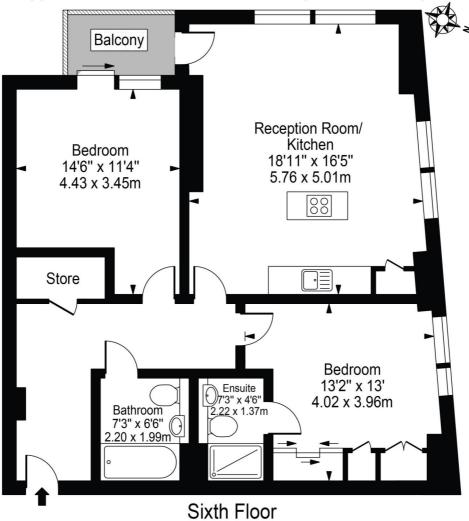

## Adagio Point, Laban Walk, SE8 3FJ

Approx. Gross Internal Area 864 Sq Ft - 80.31 Sq M

For Illustration Purposes Only - Not To Scale

This floor plan should be used as a general outline for guidance only and does not constitute in whole or in part an offer or contract.

Any intending purchaser or lessee should satisfy themselves by inspection, searches, enquiries and full survey as to the correctness of each statement.

Any areas, measurements or distances quoted are approximate and should not be used to value a property or be the basis of any sale or let.

This floorplan is for illustration purposes only and is not to scale. The position and size of doors, windows, appliances and other features are approximate.

Greenwich | 02030533033 | greenwich@winkworth.co.uk