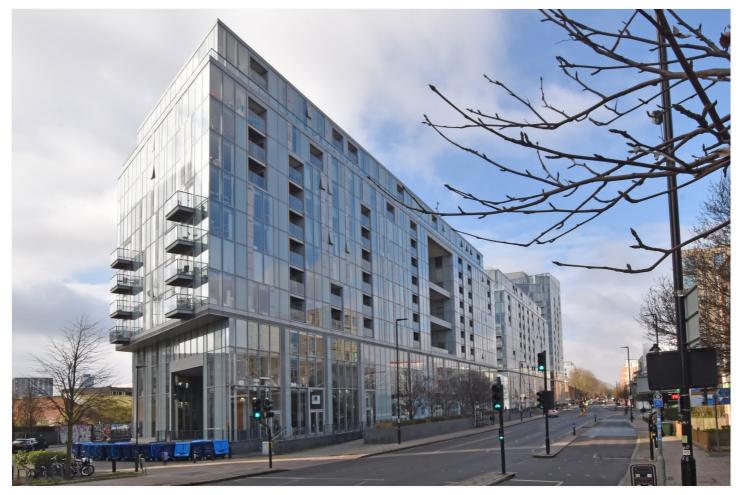

ADAGIO POINT, DEPTFORD, LONDON, SE8 **£500,000 LEASEHOLD** 

A SPECTACULAR TWO BEDROOM, 6TH FLOOR, APARTMENT WHICH MEASURES APPROXIMATELY 864 SQ. F. THAT FEATURES SECURE UNDERGROUND PARKING AND IS PERFECTLY LOCATED JUST MOMENTS FROM THE HEART OF GREENWICH.

## **DESCRIPTION:**

A spectacular two bedroom, 6th floor, apartment which measures approximately 864 sq. f. that features secure underground parking and is perfectly located just moments from the heart of Greenwich.

The Creekside development, which runs along Creek Road, is perfectly located just slightly west of Greenwich town centre, moments from mainline rail and DLR, plus a fine range of shops and Restaurants. There is also a large Waitrose, virtually, across the road.