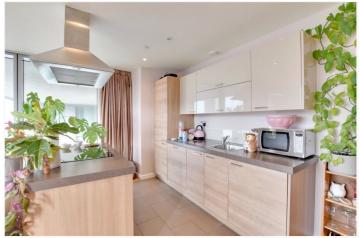

In excellent order throughout the property comprises of a lovely 18ft double aspect kitchen diner with excellent south facing views toward the creek. This in turn leads onto a small private balcony. There are two good sized double bedrooms and two bathrooms, along with a large and wide entrance hallway. Added benefits include concierge service and a lovely communal roof terrace, which offer spectacular views across the London skyline.