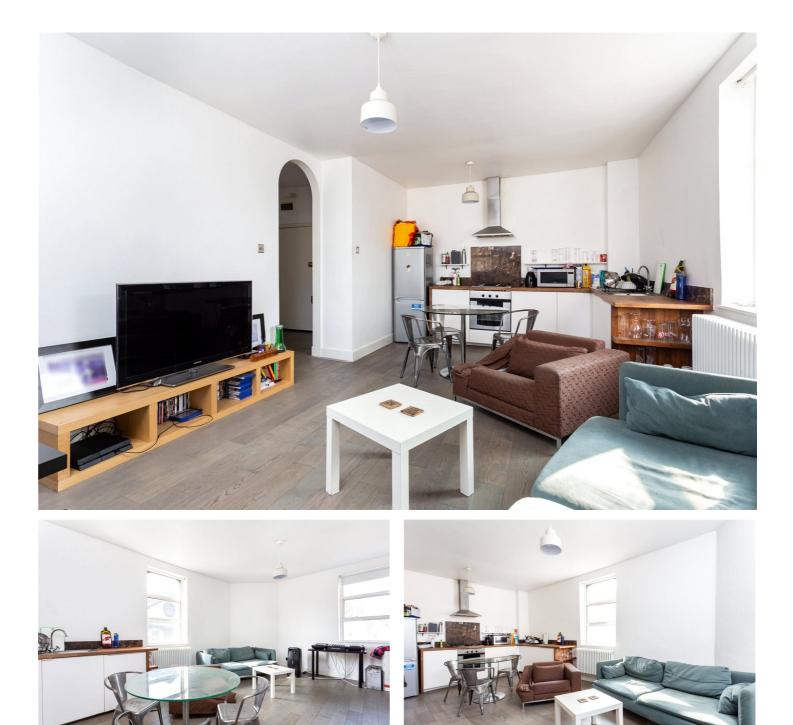

#### **DESCRIPTION:**

Immaculate three double bedroom apartment that has been decorated to a high standard throughout and is situated in an excellent location just 150m from Shoreditch High Street Overground Station and Brick Lane.

The property comprises three good size double bedrooms, modern shower room, large reception room, open-plan bespoke kitchen with fitted appliances and it is offered fully furnished with high-quality pieces.

The property is surrounded by an abundance of excellent restaurants, shops, bars and amenities as well as being within easy reach of the City of London.