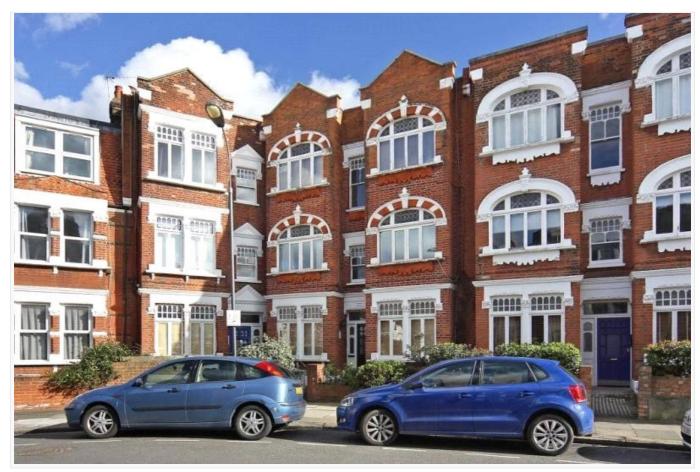

# Alexandra Mansions, Stanlake Road, Shepherds Bush, W12 £3,200,000 Freehold

An opportunity to acquire an entire period building (and freehold) which comprises four spacious apartments, in the heart of Shepherds Bush.

## DESCRIPTION

This imposing double fronted red brick mansion building comprises four individual apartments which are all currently let on individual ASTs. The lower ground floor offers a three bedroom flat with reception room, kitchen, bathroom, utility room and garden, totalling 853 sq ft/79 sq m; the ground floor a two bedroom flat with reception room, kitchen, bathroom, utility room and patio, totalling 870 sq ft/81 sq m; the first floor offers offers a three/four bedroom flat with reception room, kitchen, WC, bathroom, utility room and dining room/fourth bedroom, totalling 839 sq ft/78 sq m; the second floor offers a four double bedroom flat with reception room, bathroom and kitchen with ample space for dining, totalling 928 sq ft/88 sq m.