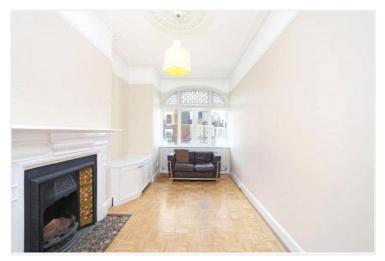

## DESCRIPTION

This imposing double fronted red brick mansion building comprises four individual apartments which are all currently let on individual ASTs. The lower ground floor offers a three bedroom flat with reception room, kitchen, bathroom, utility room and garden, totalling 853 sq ft/79 sq m; the ground floor a two bedroom flat with reception room, kitchen, bathroom, utility room and patio, totalling 870 sq ft/81 sq m; the first floor offers offers a three/four bedroom flat with reception room, kitchen, WC, bathroom, utility room and dining room/fourth bedroom, totalling 839 sq ft/78 sq m; the second floor offers a four double bedroom flat with reception room, bathroom and kitchen with ample space for dining, totalling 928 sq ft/88 sq m.