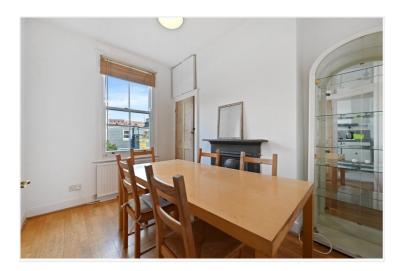

## DESCRIPTION

This imposing double fronted red brick mansion building comprises four individual apartments which are all currently let on individual ASTs. The lower ground floor offers a three bedroom flat with reception room, kitchen, bathroom, utility room and garden, totalling 853 sq ft/79 sq m; the ground floor a two bedroom flat with reception room, kitchen, bathroom, utility room and patio, totalling 870 sq ft/81 sq m; the first floor offers offers a three/four bedroom flat with reception room, kitchen, WC, bathroom, utility room and dining room/fourth bedroom, totalling 839 sq ft/78 sq m; the second floor offers a four double bedroom flat with reception room, bathroom and kitchen with ample space for dining, totalling 928 sq ft/88 sq m.