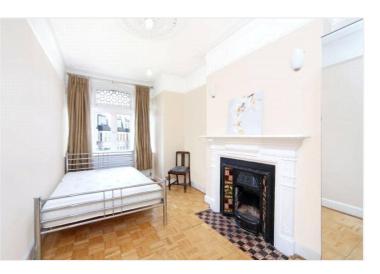

## DESCRIPTION

This imposing double fronted red brick mansion building comprises four individual apartments which are all currently let on individual ASTs. The lower ground floor offers a three bedroom flat with reception room, kitchen, bathroom, utility room and garden, totalling 853 sq ft/79 sq m; the ground floor a two bedroom flat with reception room, kitchen, bathroom, utility room and patio, totalling 870 sq ft/81 sq m; the first floor offers offers a three/four bedroom flat with reception room, kitchen, WC, bathroom, utility room and dining room/fourth bedroom, totalling 839 sq ft/78 sq m; the second floor offers a four double bedroom flat with reception room, bathroom and kitchen with ample space for dining, totalling 928 sq ft/88 sq m.