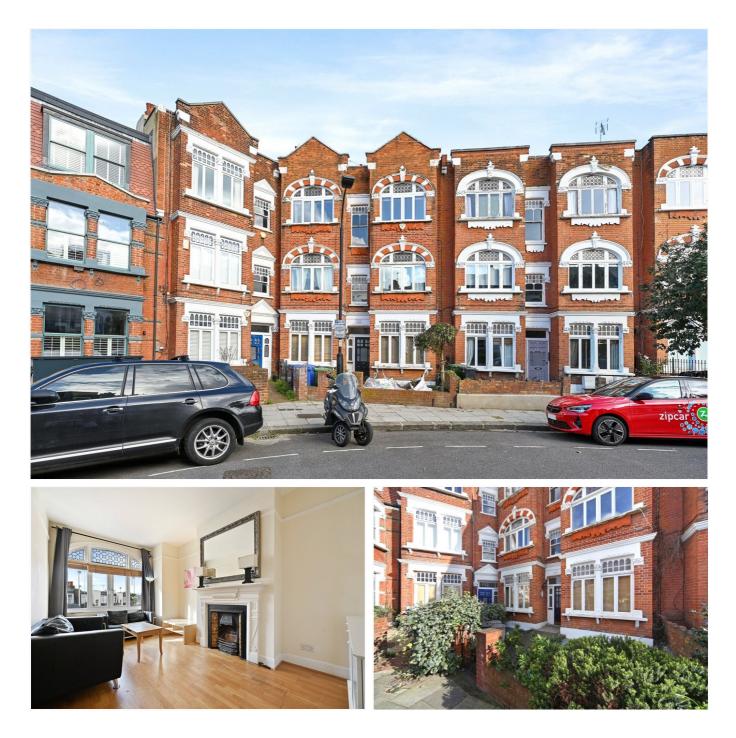

# Alexandra Mansions, Stanlake Road, Shepherds Bush, W12 £3,200,000 Freehold

An opportunity to acquire an entire period building (and freehold) which comprises four spacious apartments, in the heart of Shepherds Bush.

## DESCRIPTION

This imposing double fronted red brick mansion building comprises four individual apartments which are all currently let on individual ASTs. The lower ground floor offers a three bedroom flat with reception room, kitchen, bathroom, utility room and garden, totalling 853 sq ft/79 sq m; the ground floor a two bedroom flat with reception room, kitchen, bathroom, utility room and patio, totalling 870 sq ft/81 sq m; the first floor offers offers a three/four bedroom flat with reception room, kitchen, WC, bathroom, utility room and dining room/fourth bedroom, totalling 839 sq ft/78 sq m; the second floor offers a four double bedroom flat with reception room, bathroom and kitchen with ample space for dining, totalling 928 sq ft/88 sq m.