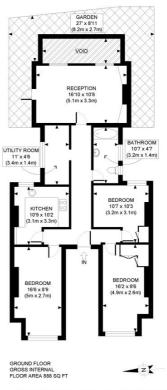

4 Apartments | 1 Two Bedroom Apartment 837 Sq Ft / 78 Sq M | 2 Three Bedroom Apartments 888 Sq Ft / 82 Sq M & 877 Sq Ft / 81 Sq M | 1 Four Bedroom Apartment 928 Sq Ft / 86 Sq M | EPC Rating Band D / C / D / D

## DESCRIPTION

This imposing double fronted red brick mansion building comprises four individual apartments which are all currently let on individual ASTs. The lower ground floor offers a three bedroom flat with reception room, kitchen, bathroom, utility room and garden, totalling 853 sq ft/79 sq m; the ground floor a two bedroom flat with reception room, kitchen, bathroom, utility room and patio, totalling 870 sq ft/81 sq m; the first floor offers offers a three/four bedroom flat with reception room, kitchen, WC, bathroom, utility room and dining room/fourth bedroom, totalling 839 sq ft/78 sq m; the second floor offers a four double bedroom flat with reception room, bathroom and kitchen with ample space for dining, totalling 928 sq ft/88 sq m.