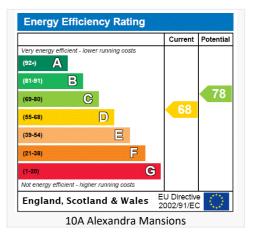

4 Apartments | 1 Two Bedroom Apartment 837 Sq Ft / 78 Sq M | 2 Three Bedroom Apartments 888 Sq Ft / 82 Sq M & 877 Sq Ft / 81 Sq M | 1 Four Bedroom Apartment 928 Sq Ft / 86 Sq M | EPC Rating Band D / C / D / D

## DESCRIPTION

This imposing double fronted red brick mansion building comprises four individual apartments which are all currently let on individual ASTs. The lower ground floor offers a three bedroom flat with reception room, kitchen, bathroom, utility room and garden, totalling 853 sq ft/79 sq m; the ground floor a two bedroom flat with reception room, kitchen, bathroom, utility room and patio, totalling 870 sq ft/81 sq m; the first floor offers offers a three/four bedroom flat with reception room, kitchen, WC, bathroom, utility room and dining room/fourth bedroom, totalling 839 sq ft/78 sq m; the second floor offers a four double bedroom flat with reception room, bathroom and kitchen with ample space for dining, totalling 928 sq ft/88 sq m.