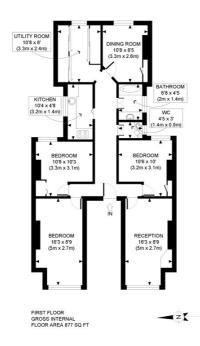

4 Apartments | 1 Two Bedroom Apartment 837 Sq Ft / 78 Sq M | 2 Three Bedroom Apartments 888 Sq Ft / 82 Sq M & 877 Sq Ft / 81 Sq M | 1 Four Bedroom Apartment 928 Sq Ft / 86 Sq M | EPC Rating Band D / C / D / D

## DESCRIPTION

This imposing double fronted red brick mansion building comprises four individual apartments which are all currently let on individual ASTs. The lower ground floor offers a three bedroom flat with reception room, kitchen, bathroom, utility room and garden, totalling 853 sq ft/79 sq m; the ground floor a two bedroom flat with reception room, kitchen, bathroom, utility room and patio, totalling 870 sq ft/81 sq m; the first floor offers offers a three/four bedroom flat with reception room, kitchen, WC, bathroom, utility room and dining room/fourth bedroom, totalling 839 sq ft/78 sq m; the second floor offers a four double bedroom flat with reception room, bathroom and kitchen with ample space for dining, totalling 928 sq ft/88 sq m.