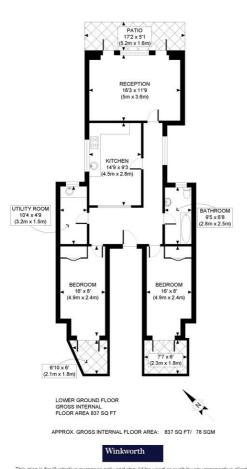

4 Apartments | 1 Two Bedroom Apartment 837 Sq Ft / 78 Sq M | 2 Three Bedroom Apartments 888 Sq Ft / 82 Sq M & 877 Sq Ft / 81 Sq M | 1 Four Bedroom Apartment 928 Sq Ft / 86 Sq M | EPC Rating Band D / C / D / D

## DESCRIPTION

This imposing double fronted red brick mansion building comprises four individual apartments which are all currently let on individual ASTs. The lower ground floor offers a three bedroom flat with reception room, kitchen, bathroom, utility room and garden, totalling 853 sq ft/79 sq m; the ground floor a two bedroom flat with reception room, kitchen, bathroom, utility room and patio, totalling 870 sq ft/81 sq m; the first floor offers offers a three/four bedroom flat with reception room, kitchen, WC, bathroom, utility room and dining room/fourth bedroom, totalling 839 sq ft/78 sq m; the second floor offers a four double bedroom flat with reception room, bathroom and kitchen with ample space for dining, totalling 928 sq ft/88 sq m.