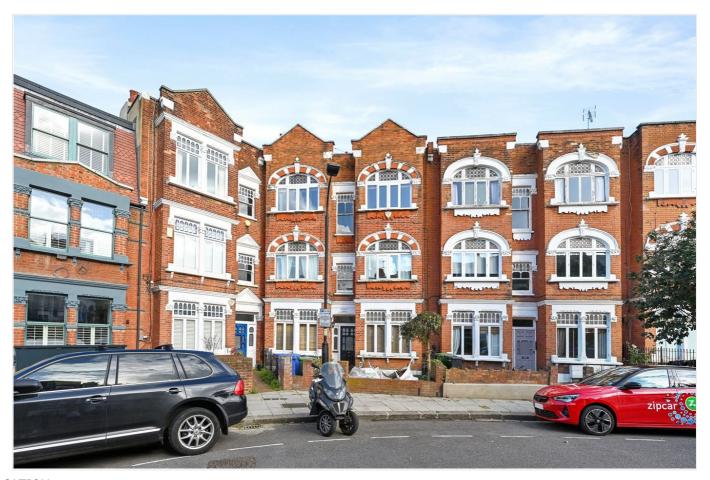

# Alexandra Mansions, Stanlake Road, Shepherds Bush, W12 £3,200,000 Freehold

An opportunity to acquire an entire period building (and freehold) which comprises four spacious apartments, in the heart of Shepherds Bush.

#### **LOCATION**

Stanlake Road is an attractive quiet residential tree lined street, moments from all the local amenities and transport links Shepherd's Bush has to offer. Television Centre, Soho House and Westfield London are all within easy reach, with Shepherd's Bush Market (Hammersmith and City and Circle line) and Shepherds Bush (Central line and Overground) being the closest stations.

#### **DESCRIPTION**

This imposing double fronted red brick mansion building comprises four individual apartments which are all currently let on individual ASTs. The lower ground floor offers a three bedroom flat with reception room, kitchen, bathroom, utility room and garden, totalling 853 sq ft/79 sq m; the ground floor a two bedroom flat with reception room, kitchen, bathroom, utility room and patio, totalling 870 sq ft/81 sq m; the first floor offers offers a three/four bedroom flat with reception room, kitchen, WC, bathroom, utility room and dining room/fourth bedroom, totalling 839 sq ft/78 sq m; the second floor offers a four double bedroom flat with reception room, bathroom and kitchen with ample space for dining, totalling 928 sq ft/88 sq m.