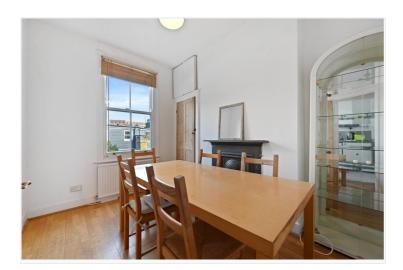

#### **DESCRIPTION**

This imposing double fronted red brick mansion building comprises four individual apartments which are all currently let on individual ASTs. The lower ground floor offers a three bedroom flat with reception room, kitchen, bathroom, utility room and garden, totalling 853 sq ft/79 sq m; the ground floor a two bedroom flat with reception room, kitchen, bathroom, utility room and patio, totalling 870 sq ft/81 sq m; the first floor offers offers a three/four bedroom flat with reception room, kitchen, WC, bathroom, utility room and dining room/fourth bedroom, totalling 839 sq ft/78 sq m; the second floor offers a four double bedroom flat with reception room, bathroom and kitchen with ample space for dining, totalling 928 sq ft/88 sq m.