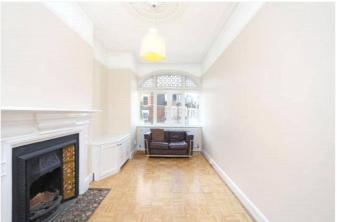

#### **DESCRIPTION**

This imposing double fronted red brick mansion building comprises four individual apartments which are all currently let on individual ASTs. The lower ground floor offers a three bedroom flat with reception room, kitchen, bathroom, utility room and garden, totalling 853 sq ft/79 sq m; the ground floor a two bedroom flat with reception room, kitchen, bathroom, utility room and patio, totalling 870 sq ft/81 sq m; the first floor offers offers a three/four bedroom flat with reception room, kitchen, WC, bathroom, utility room and dining room/fourth bedroom, totalling 839 sq ft/78 sq m; the second floor offers a four double bedroom flat with reception room, bathroom and kitchen with ample space for dining, totalling 928 sq ft/88 sq m.