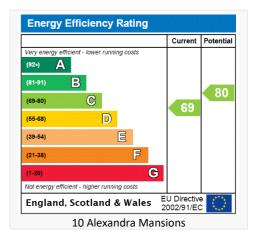

4 Apartments I 1 Two Bedroom Apartment 837 Sq Ft / 78 Sq M I 2 Three Bedroom Apartments 888 Sq Ft / 82 Sq M & 877 Sq Ft / 81 Sq M I 1 Four Bedroom Apartment 928 Sq Ft / 86 Sq M I EPC Rating Band D / C / D / D