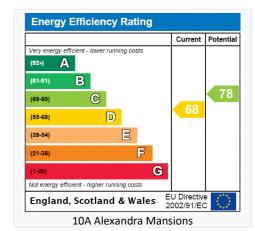

4 Apartments I 1 Two Bedroom Apartment 837 Sq Ft / 78 Sq M I 2 Three Bedroom Apartments 888 Sq Ft / 82 Sq M & 877 Sq Ft / 81 Sq M I 1 Four Bedroom Apartment 928 Sq Ft / 86 Sq M I EPC Rating Band D / C / D / D