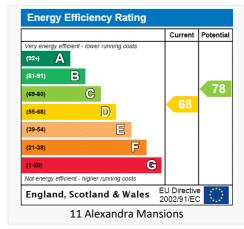

4 Apartments I 1 Two Bedroom Apartment 837 Sq Ft / 78 Sq M I 2 Three Bedroom Apartments 888 Sq Ft / 82 Sq M & 877 Sq Ft / 81 Sq M I 1 Four Bedroom Apartment 928 Sq Ft / 86 Sq M I EPC Rating Band D / C / D / D