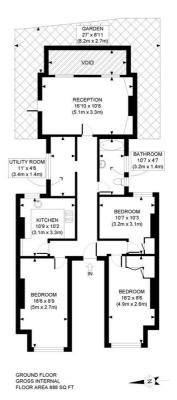

#### **DESCRIPTION**

This imposing double fronted red brick mansion building comprises four individual apartments which are all currently let on individual ASTs. The lower ground floor offers a three bedroom flat with reception room, kitchen, bathroom, utility room and garden, totalling 853 sq ft/79 sq m; the ground floor a two bedroom flat with reception room, kitchen, bathroom, utility room and patio, totalling 870 sq ft/81 sq m; the first floor offers offers a three/four bedroom flat with reception room, kitchen, WC, bathroom, utility room and dining room/fourth bedroom, totalling 839 sq ft/78 sq m; the second floor offers a four double bedroom flat with reception room, bathroom and kitchen with ample space for dining, totalling 928 sq ft/88 sq m.

The services, systems and appliances shown have not been tested and no guarantee as to the operability or efficiency can be given.

PROPERTY PHOT PLANS

APPROX, GROSS INTERNAL FLOOR AREA: 888 SQ FT/ 82 SQM