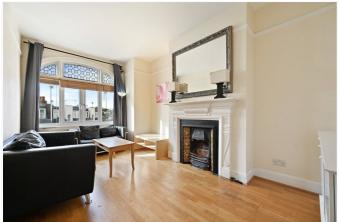

#### **DESCRIPTION**

This imposing double fronted red brick mansion building comprises four individual apartments which are all currently let on individual ASTs. The lower ground floor offers a three bedroom flat with reception room, kitchen, bathroom, utility room and garden, totalling 853 sq ft/79 sq m; the ground floor a two bedroom flat with reception room, kitchen, bathroom, utility room and patio, totalling 870 sq ft/81 sq m; the first floor offers offers a three/four bedroom flat with reception room, kitchen, WC, bathroom, utility room and dining room/fourth bedroom, totalling 839 sq ft/78 sq m; the second floor offers a four double bedroom flat with reception room, bathroom and kitchen with ample space for dining, totalling 928 sq ft/88 sq m.