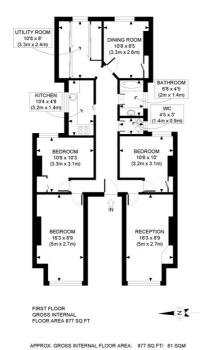

#### **DESCRIPTION**

This imposing double fronted red brick mansion building comprises four individual apartments which are all currently let on individual ASTs. The lower ground floor offers a three bedroom flat with reception room, kitchen, bathroom, utility room and garden, totalling 853 sq ft/79 sq m; the ground floor a two bedroom flat with reception room, kitchen, bathroom, utility room and patio, totalling 870 sq ft/81 sq m; the first floor offers offers a three/four bedroom flat with reception room, kitchen, WC, bathroom, utility room and dining room/fourth bedroom, totalling 839 sq ft/78 sq m; the second floor offers a four double bedroom flat with reception room, bathroom and kitchen with ample space for dining, totalling 928 sq ft/88 sq m.