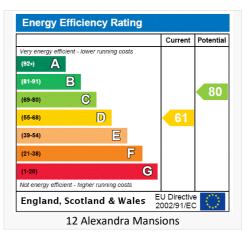

4 Apartments I 1 Two Bedroom Apartment 837 Sq Ft / 78 Sq M I 2 Three Bedroom Apartments 888 Sq Ft / 82 Sq M & 877 Sq Ft / 81 Sq M I 1 Four Bedroom Apartment 928 Sq Ft / 86 Sq M I EPC Rating Band D / C / D / D