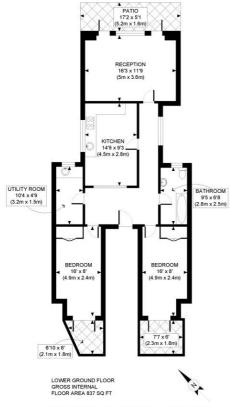

#### **DESCRIPTION**

This imposing double fronted red brick mansion building comprises four individual apartments which are all currently let on individual ASTs. The lower ground floor offers a three bedroom flat with reception room, kitchen, bathroom, utility room and garden, totalling 853 sq ft/79 sq m; the ground floor a two bedroom flat with reception room, kitchen, bathroom, utility room and patio, totalling 870 sq ft/81 sq m; the first floor offers offers a three/four bedroom flat with reception room, kitchen, WC, bathroom, utility room and dining room/fourth bedroom, totalling 839 sq ft/78 sq m; the second floor offers a four double bedroom flat with reception room, bathroom and kitchen with ample space for dining, totalling 928 sq ft/88 sq m.

### PRICE: £3,200,000 Freehold

APPROX. GROSS INTERNAL FLOOR AREA: 837 SQ FT/ 78 SQM