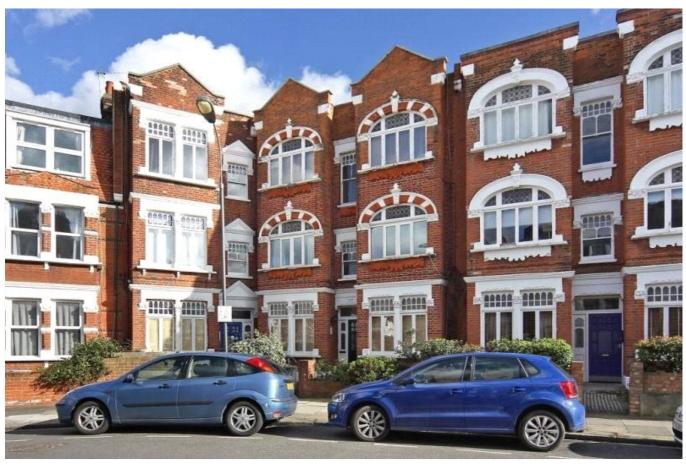

# Alexandra Mansions, Stanlake Road, Shepherds Bush, W12 £3,200,000 Freehold

An opportunity to acquire an entire period building (and freehold) which comprises four spacious apartments, in the heart of Shepherds Bush.

#### **LOCATION**

Stanlake Road is an attractive quiet residential tree lined street, moments from all the local amenities and transport links Shepherd's Bush has to offer. Television Centre, Soho House and Westfield London are all within easy reach, with Shepherd's Bush Market (Hammersmith and City and Circle line) and Shepherds Bush (Central line and Overground) being the closest stations.

#### **DESCRIPTION**

This imposing double fronted red brick mansion building comprises four individual apartments which are all currently let on individual ASTs. The lower ground floor offers a three bedroom flat with reception room, kitchen, bathroom, utility room and garden, totalling 853 sq ft/79 sq m; the ground floor a two bedroom flat with reception room, kitchen, bathroom, utility room and patio, totalling 870 sq ft/81 sq m; the first floor offers offers a three/four bedroom flat with reception room, kitchen, WC, bathroom, utility room and dining room/fourth bedroom, totalling 839 sq ft/78 sq m; the second floor offers a four double bedroom flat with reception room, bathroom and kitchen with ample space for dining, totalling 928 sq ft/88 sq m.