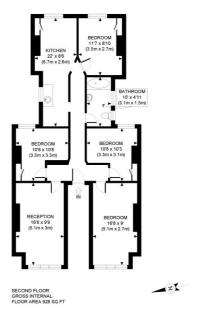

#### **DESCRIPTION**

This imposing double fronted red brick mansion building comprises four individual apartments which are all currently let on individual ASTs. The lower ground floor offers a three bedroom flat with reception room, kitchen, bathroom, utility room and garden, totalling 853 sq ft/79 sq m; the ground floor a two bedroom flat with reception room, kitchen, bathroom, utility room and patio, totalling 870 sq ft/81 sq m; the first floor offers offers a three/four bedroom flat with reception room, kitchen, WC, bathroom, utility room and dining room/fourth bedroom, totalling 839 sq ft/78 sq m; the second floor offers a four double bedroom flat with reception room, bathroom and kitchen with ample space for dining, totalling 928 sq ft/88 sq m.

APPROX. GROSS INTERNAL FLOOR AREA: 928 SQ FT/ 86 SQM

Winkworth

This plan is for illustrative purposes only and should be used as such by any prospective client. Whilst every attempt has been made to ensure the accuracy of the Flore Plan contained here, measurements of the doors, windows, rooms and any other items are approximate and no responsibility is taken for any errors, omissions, or missistatement. The services, systems and applicances shown have not been tested and no quarantee as to the operability or efficiency can be given.