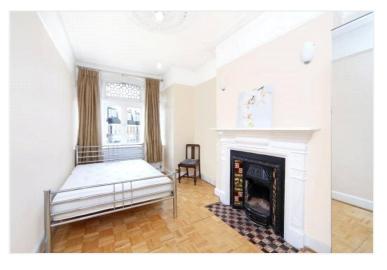

#### **DESCRIPTION**

This imposing double fronted red brick mansion building comprises four individual apartments which are all currently let on individual ASTs. The lower ground floor offers a three bedroom flat with reception room, kitchen, bathroom, utility room and garden, totalling 853 sq ft/79 sq m; the ground floor a two bedroom flat with reception room, kitchen, bathroom, utility room and patio, totalling 870 sq ft/81 sq m; the first floor offers offers a three/four bedroom flat with reception room, kitchen, WC, bathroom, utility room and dining room/fourth bedroom, totalling 839 sq ft/78 sq m; the second floor offers a four double bedroom flat with reception room, bathroom and kitchen with ample space for dining, totalling 928 sq ft/88 sq m.