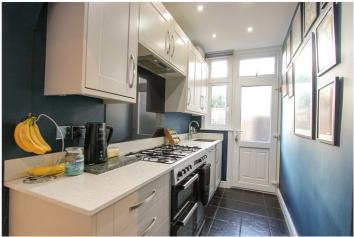

Bathroom: - 7'10 max x 5'87. Double glazed obscure window to side. White suite comprising of bath with separate shower and screen, low level wc and wash hand basin.

Kitchen: -9'32 x 5'07. Double glazed window to side and door to side giving access to rear garden. A lovely modern fitted kitchen with working surfaces with built in range oven with hob and extractor above. A range of base and eye level units to either side and a sink unit. Tiled floor and inset lighting to ceiling.