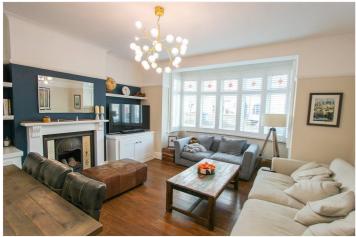

Lounge: - 16'71 into bay x 15'52. Large double-glazed bay window to front. Built in cupboards to alcoves. Radiator, high ceiling with coving and picture rail. Wooden floor.

Bedroom Two 12'47 x 10'29. Double glazed window to rear. Radiator and picture rail.