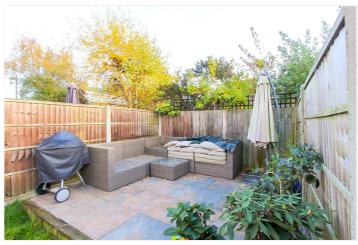

The beautiful garden provides a private outdoor space, ideal for relaxation or entertaining guests. This property is a rare find and is sure to attract discerning buyers looking for a stylish and contemporary home.

Breakfast area: - Double glazed obscure window to side. Range of built in cupboards and space for fridge/freezer. Picture rail and wooden flooring.

Rear garden: - East backing garden which commences with a paved area with side access to the front and leading to a lawn area with a raised patio at the rear.