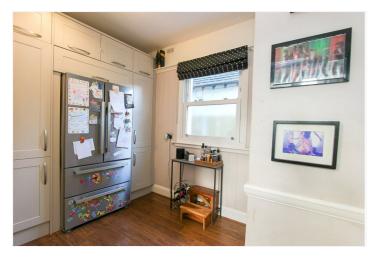

Breakfast area: - Double glazed obscure window to side. Range of built in cupboards and space for fridge/freezer. Picture rail and wooden flooring.

Rear garden: - East backing garden which commences with a paved area with side access to the front and leading to a lawn area with a raised patio at the rear.