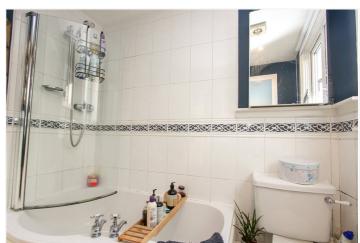

Bathroom: - 7'10 max x 5'87. Double glazed obscure window to side. White suite comprising of bath with separate shower and screen, low level wc and wash hand basin.

Kitchen: -9'32 x 5'07. Double glazed window to side and door to side giving access to rear garden. A lovely modern fitted kitchen with working surfaces with built in range oven with hob and extractor above. A range of base and eye level units to either side and a sink unit. Tiled floor and inset lighting to ceiling.