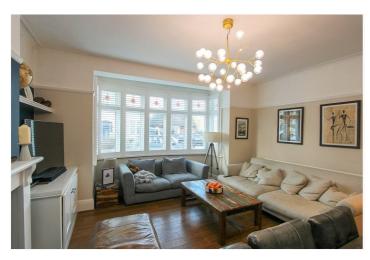

Lounge: - 16'71 into bay x 15'52. Large double-glazed bay window to front. Built in cupboards to alcoves. Radiator, high ceiling with coving and picture rail. Wooden floor.

Bedroom Two 12'47 x 10'29. Double glazed window to rear. Radiator and picture rail.