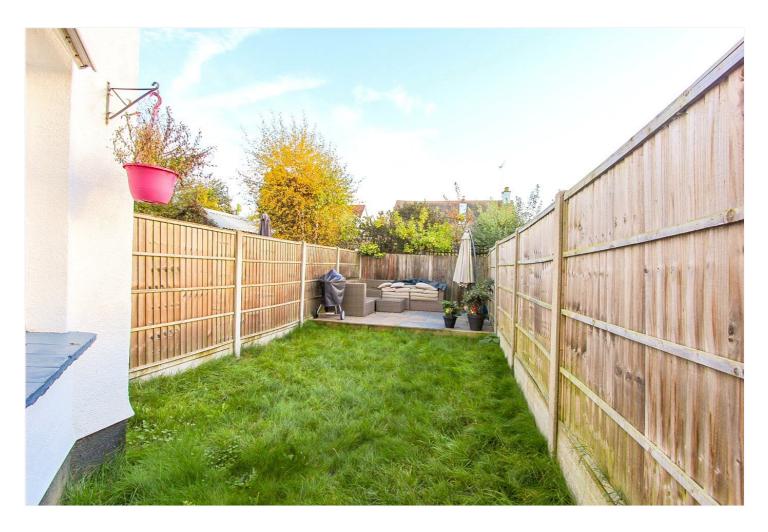

The beautiful garden provides a private outdoor space, ideal for relaxation or entertaining guests. This property is a rare find and is sure to attract discerning buyers looking for a stylish and contemporary home.

Breakfast area: - Double glazed obscure window to side. Range of built in cupboards and space for fridge/freezer. Picture rail and wooden flooring.

Rear garden: - East backing garden which commences with a paved area with side access to the front and leading to a lawn area with a raised patio at the rear.