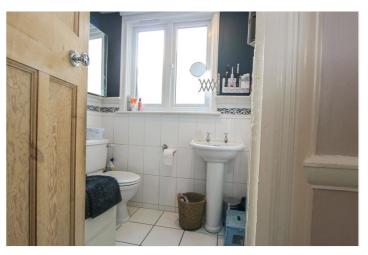

Bathroom: - 7'10 max x 5'87. Double glazed obscure window to side. White suite comprising of bath with separate shower and screen, low level wc and wash hand basin.

Kitchen: -9'32 x 5'07. Double glazed window to side and door to side giving access to rear garden. A lovely modern fitted kitchen with working surfaces with built in range oven with hob and extractor above. A range of base and eye level units to either side and a sink unit. Tiled floor and inset lighting to ceiling.