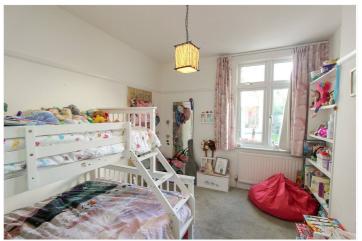

Lounge: - 16'71 into bay x 15'52. Large double-glazed bay window to front. Built in cupboards to alcoves. Radiator, high ceiling with coving and picture rail. Wooden floor.

Bedroom Two 12'47 x 10'29. Double glazed window to rear. Radiator and picture rail.

Bedroom Three: -7'11 x 7'09 plus wardrobes. Double glazed window to side. Range of floor to ceiling wardrobes one wall. Picture rail and radiator.

Bedroom One: - 15'31 into bay x 10'6. Double glazed bay window to side. Radiator and picture rail.