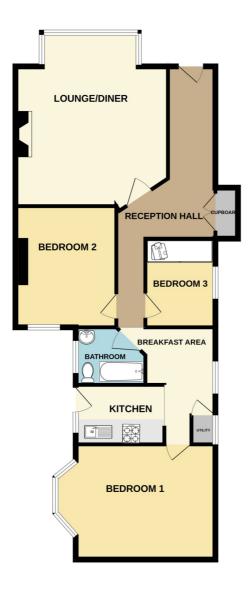

## **DESCRIPTION:**

Winkworth of Leigh are delighted to offer for sales a stunning three-bedroom ground floor apartment in a prime location off the Leigh Road.

This charming maisonette boasts modern amenities and a spacious layout, perfect for comfortable living. The property is flooded with natural light, creating a bright and inviting atmosphere. Well-maintained throughout, the apartment offers a convenient lifestyle with easy access to local amenities and transport links.

Lounge: - 16'71 into bay x 15'52. Large double-glazed bay window to front. Built in cupboards to alcoves. Radiator, high ceiling with coving and picture rail. Wooden floor.

Bedroom Two 12'47 x 10'29. Double glazed window to rear. Radiator and picture rail.

Bedroom Three: -7'11 x 7'09 plus wardrobes. Double glazed window to side. Range of floor to ceiling wardrobes one wall. Picture rail and radiator.

Bedroom One: - 15'31 into bay x 10'6. Double glazed bay window to side. Radiator and picture rail.

Bathroom: - 7'10 max x 5'87. Double glazed obscure window to side. White suite comprising of bath with separate shower and screen, low level wc and wash hand basin.

Kitchen: -9'32 x 5'07. Double glazed window to side and door to side giving access to rear garden. A lovely modern fitted kitchen with working surfaces with built in range oven with hob and extractor above. A range of base and eye level units to either side and a sink unit. Tiled floor and inset lighting to ceiling.

Breakfast area: - Double glazed obscure window to side. Range of built in cupboards and space for fridge/freezer. Picture rail and wooden flooring.

Rear garden: - East backing garden which commences with a paved area with side access to the front and leading to a lawn area with a raised patio at the rear.

## **GROUND FLOOR**

Whilst every attempt has been made to ensure the accuracy of the floorplan contained here, measurements of doors, windows, rooms and any other items are approximate and no responsibility is taken for any error, omission or mis-statement. This plan is for illustratible purposes only and should be used as such by any prospective purchaser. The services, systems and appliances shown have not been tested and no guarantee as to their operability or efficiency can be given.