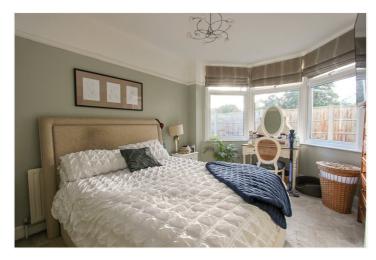

Lounge: - 16'71 into bay x 15'52. Large double-glazed bay window to front. Built in cupboards to alcoves. Radiator, high ceiling with coving and picture rail. Wooden floor.

Bedroom Two 12'47 x 10'29. Double glazed window to rear. Radiator and picture rail.

Bedroom Three: -7'11 x 7'09 plus wardrobes. Double glazed window to side. Range of floor to ceiling wardrobes one wall. Picture rail and radiator.

Bedroom One: - 15'31 into bay x 10'6. Double glazed bay window to side. Radiator and picture rail.