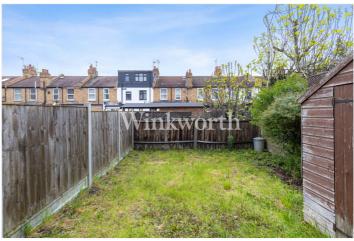

The ground floor provides a spacious front reception room with a feature fireplace, a dining room with a character fireplace, and an opening leading to the kitchen fitted with contemporary units. There is also a useful bathroom at the rear of the house. A spacious landing on the first floor guides to a shower room and three generously sized bedrooms, each with fitted wardrobes. Outside, the property benefits from a low-maintenance rear garden with decking, plus a front garden.