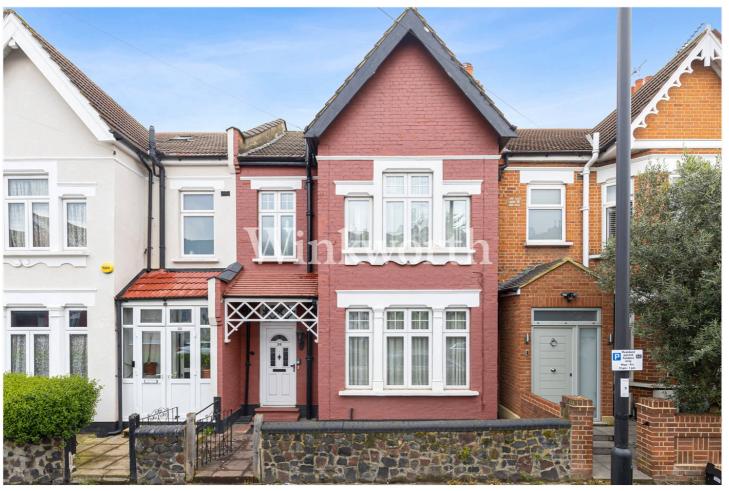

TOTTENHALL ROAD, N13 **£600,000 FREEHOLD** 

## A SPACIOUS THREE BEDROOM PERIOD HOUSE IN A CONVENIENT LOCATION.

Palmers Green | 020 8920 9900 | palmersgreen@winkworth.co.uk

for every step...

## **DESCRIPTION:**

A charming three-bedroom period house in a convenient location, a short stroll to the vibrant Green Lanes, with easy access to a bus service to Wood Green tube station (Piccadilly line) and the shopping centre, as well as Palmers Green rail station (to Moorgate). The location is also close to the popular Tottenhall Infant school and St. Michael at Bowes Church of England school. Offered for sale chain-free, the property enjoys 1130 Sq.ft of well-proportioned living accommodation with high ceilings.