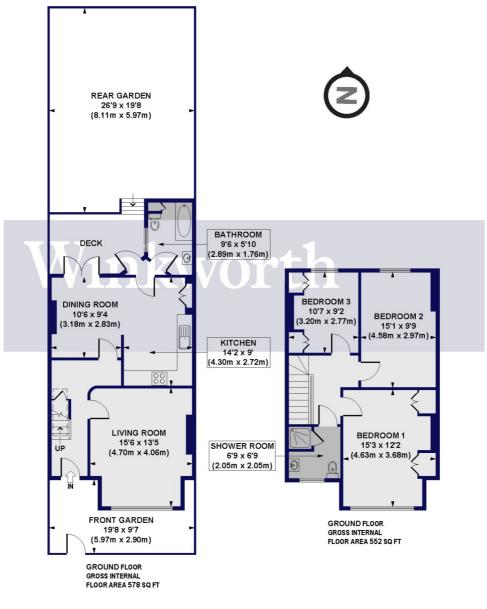

## **DESCRIPTION:**

A charming three-bedroom period house in a convenient location, a short stroll to the vibrant Green Lanes, with easy access to a bus service to Wood Green tube station (Piccadilly line) and the shopping centre, as well as Palmers Green rail station (to Moorgate). The location is also close to the popular Tottenhall Infant school and St. Michael at Bowes Church of England school. Offered for sale chain-free, the property enjoys 1130 Sq.ft of well-proportioned living accommodation with high ceilings.

The ground floor provides a spacious front reception room with a feature fireplace, a dining room with a character fireplace, and an opening leading to the kitchen fitted with contemporary units. There is also a useful bathroom at the rear of the house. A spacious landing on the first floor guides to a shower room and three generously sized bedrooms, each with fitted wardrobes. Outside, the property benefits from a low-maintenance rear garden with decking, plus a front garden.

## Tottenhall Road, N13 Approx. Gross Internal Floor Area 1130 sq. ft / 105.03 sq. m

All measurements of walls, doors, windows, fittings and appliances, including their size and location, are shown as standard sizes and do not constitute any warranty or representation by the seller, their agent or CP Creative. Any intending purchaser must satisfy himself by inspection or otherwise as to the correctness of the information contained in these plans.

This floorplan is for illustration purposes only and is not to scale. The position and size of doors, windows, appliances and other features are approximate.

Palmers Green | 020 8920 9900 | palmersgreen@winkworth.co.uk