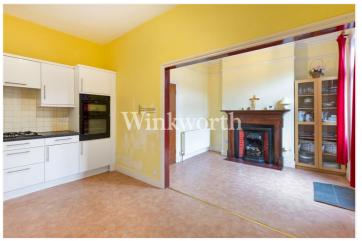

The ground floor provides a spacious front reception room with a feature fireplace, a dining room with a character fireplace, and an opening leading to the kitchen fitted with contemporary units. There is also a useful bathroom at the rear of the house. A spacious landing on the first floor guides to a shower room and three generously sized bedrooms, each with fitted wardrobes. Outside, the property benefits from a low-maintenance rear garden with decking, plus a front garden.