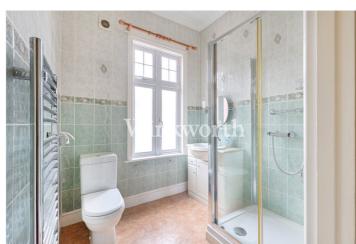

The ground floor provides a spacious front reception room with a feature fireplace, a dining room with a character fireplace, and an opening leading to the kitchen fitted with contemporary units. There is also a useful bathroom at the rear of the house. A spacious landing on the first floor guides to a shower room and three generously sized bedrooms, each with fitted wardrobes. Outside, the property benefits from a low-maintenance rear garden with decking, plus a front garden.