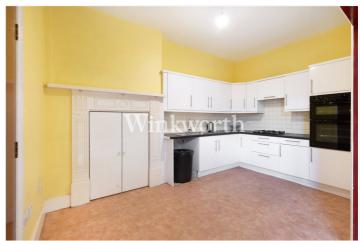

The ground floor provides a spacious front reception room with a feature fireplace, a dining room with a character fireplace, and an opening leading to the kitchen fitted with contemporary units. There is also a useful bathroom at the rear of the house. A spacious landing on the first floor guides to a shower room and three generously sized bedrooms, each with fitted wardrobes. Outside, the property benefits from a low-maintenance rear garden with decking, plus a front garden.