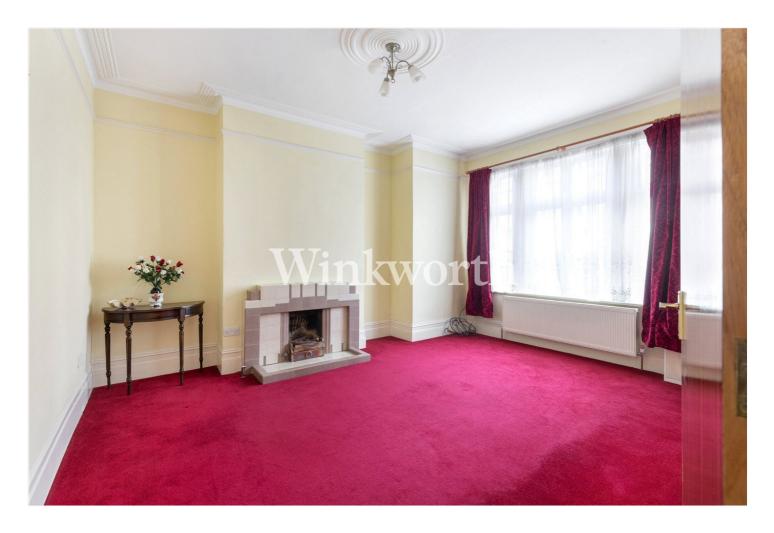

The ground floor provides a spacious front reception room with a feature fireplace, a dining room with a character fireplace, and an opening leading to the kitchen fitted with contemporary units. There is also a useful bathroom at the rear of the house. A spacious landing on the first floor guides to a shower room and three generously sized bedrooms, each with fitted wardrobes. Outside, the property benefits from a low-maintenance rear garden with decking, plus a front garden.