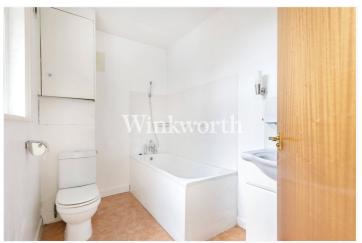

The ground floor provides a spacious front reception room with a feature fireplace, a dining room with a character fireplace, and an opening leading to the kitchen fitted with contemporary units. There is also a useful bathroom at the rear of the house. A spacious landing on the first floor guides to a shower room and three generously sized bedrooms, each with fitted wardrobes. Outside, the property benefits from a low-maintenance rear garden with decking, plus a front garden.