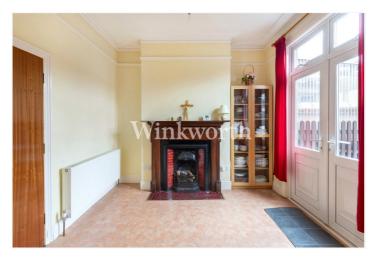

The ground floor provides a spacious front reception room with a feature fireplace, a dining room with a character fireplace, and an opening leading to the kitchen fitted with contemporary units. There is also a useful bathroom at the rear of the house. A spacious landing on the first floor guides to a shower room and three generously sized bedrooms, each with fitted wardrobes. Outside, the property benefits from a low-maintenance rear garden with decking, plus a front garden.