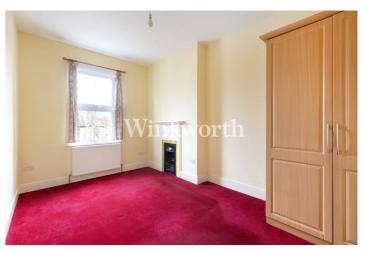

The ground floor provides a spacious front reception room with a feature fireplace, a dining room with a character fireplace, and an opening leading to the kitchen fitted with contemporary units. There is also a useful bathroom at the rear of the house. A spacious landing on the first floor guides to a shower room and three generously sized bedrooms, each with fitted wardrobes. Outside, the property benefits from a low-maintenance rear garden with decking, plus a front garden.