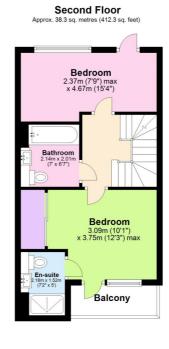

Presented in immaculate condition throughout, the property comprises a lovely 23 ft reception room on the ground floor with a lovely open plan kitchen, with centre island, lots of storage and fitted white goods. There are bifold doors that lead onto a decent sized garden. The ground floor also has a large cloakroom with extra storage. Upstairs there is a further 15ft reception room and four double bedrooms, with three of them having fitted wardrobes, a well presented family bathroom and two further ensuites. There are also two good sized balconies. Along with a parking space, added benefits include an air filtration system, access to concierge and a communal heating system via E-ON.

## **AT A GLANCE**

- stunning family town house
- four double bedrooms
- immaculate condition
- three bathrooms
- large private garden
- two balconies
- parking space
- beautiful 23ft kitchen/reception
- concierge service
- Greenwich Millennium Village
- close to O2 arena

Total area: approx. 152.5 sq. metres (1641.3 sq. feet)

This floorplan is for illustration purposes only and is not to scale. The position and size of doors, windows, appliances and other features are approximate.