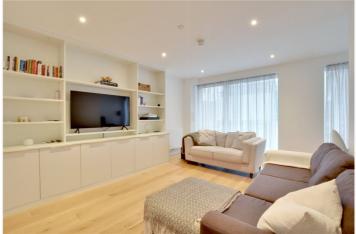

Presented in immaculate condition throughout, the property comprises a lovely 23 ft reception room on the ground floor with a lovely open plan kitchen, with centre island, lots of storage and fitted white goods. There are bifold doors that lead onto a decent sized garden. The ground floor also has a large cloakroom with extra storage. Upstairs there is a further 15ft reception room and four double bedrooms, with three of them having fitted wardrobes, a well presented family bathroom and two further ensuites. There are also two good sized balconies. Along with a parking space, added benefits include an air filtration system, access to concierge and a communal heating system via E-ON.