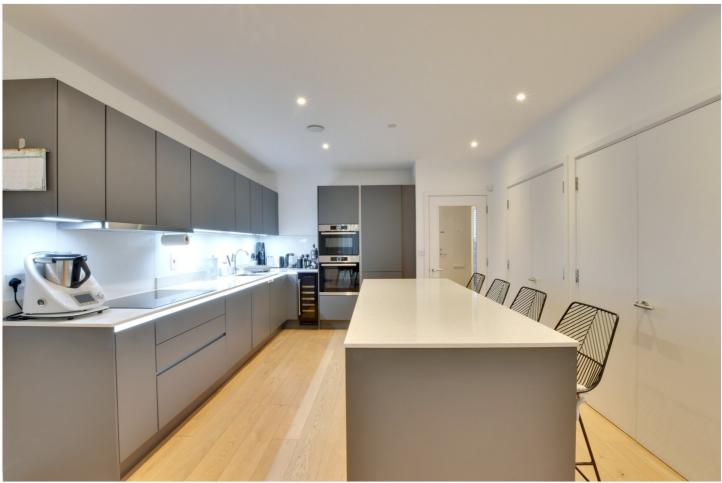

Presented in immaculate condition throughout, the property comprises a lovely 23 ft reception room on the ground floor with a lovely open plan kitchen, with centre island, lots of storage and fitted white goods. There are bifold doors that lead onto a decent sized garden. The ground floor also has a large cloakroom with extra storage. Upstairs there is a further 15ft reception room and four double bedrooms, with three of them having fitted wardrobes, a well presented family bathroom and two further ensuites. There are also two good sized balconies. Along with a parking space, added benefits include an air filtration system, access to concierge and a communal heating system via E-ON.