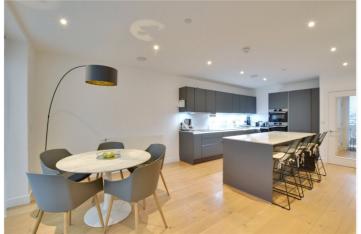

Presented in immaculate condition throughout, the property comprises a lovely 23 ft reception room on the ground floor with a lovely open plan kitchen, with centre island, lots of storage and fitted white goods. There are bifold doors that lead onto a decent sized garden. The ground floor also has a large cloakroom with extra storage. Upstairs there is a further 15ft reception room and four double bedrooms, with three of them having fitted wardrobes, a well presented family bathroom and two further ensuites. There are also two good sized balconies. Along with a parking space, added benefits include an air filtration system, access to concierge and a communal heating system via E-ON.