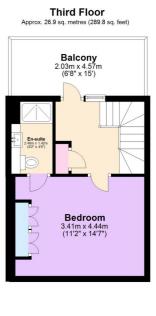

Presented in immaculate condition throughout, the property comprises a lovely 23 ft reception room on the ground floor with a lovely open plan kitchen, with centre island, lots of storage and fitted white goods. There are bifold doors that lead onto a decent sized garden. The ground floor also has a large cloakroom with extra storage. Upstairs there is a further 15ft reception room and four double bedrooms, with three of them having fitted wardrobes, a well presented family bathroom and two further ensuites. There are also two good sized balconies. Along with a parking space, added benefits include an air filtration system, access to concierge and a communal heating system via E-ON.

## **AT A GLANCE**

- stunning family town house
- four double bedrooms
- immaculate condition
- three bathrooms
- large private garden
- two balconies
- parking space
- beautiful 23ft kitchen/reception
- concierge service
- Greenwich Millennium Village
- close to O2 arena

Total area: approx. 152.5 sq. metres (1641.3 sq. feet)

This floorplan is for illustration purposes only and is not to scale. The position and size of doors, windows, appliances and other features are approximate.