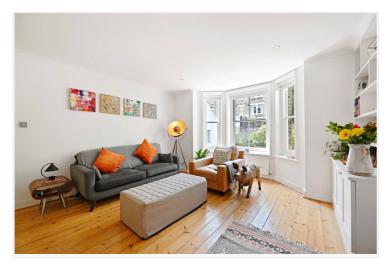

## DESCRIPTION

Offered in extremely good order throughout, the property is set back from the street and benefits from accommodation comprising entrance hall with understairs storage cupboard, reception room with bay window and fireplace, bathroom, two double bedrooms and kitchen with space for dining table. The property further benefits from a good size, private rear garden and its own private entrance. A definite must see!