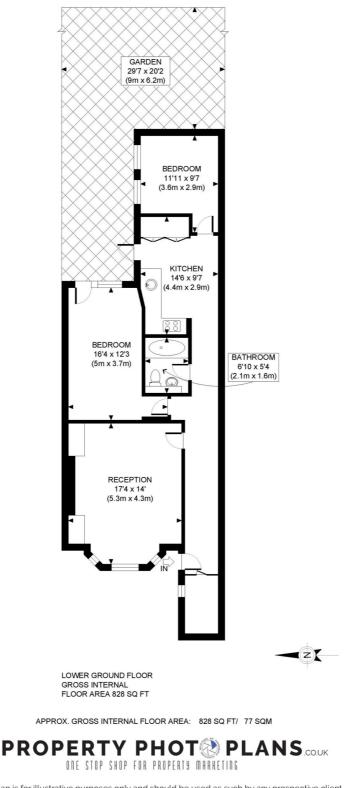

## Coverdale Road, Shepherd's Bush, W12

 $\pounds775,000$  Share of Freehold

A stunning two double bedroom flat with private garden on this most sought after street, moments from Shepherd's Bush Green.

Reception Room | Kitchen | 2 Bedrooms | Bathroom | Garden | 828 Sq Ft / 77 Sq M | Council Tax Band F | EPC Rating Band C

LOCAL AUTHORITY Hammersmith & Fulham

**TENURE** Share of Freehold.

PRICE: £775,000 Share of Freehold

This plan is for illustrative purposes only and should be used as such by any prospective client. Whilst every attempt has been made to ensure the accuracy of the Floor Plan contained here, measurements of the doors, windows, rooms and any other items are approximate and no responsibility is taken for any errors, omissions, or misstatement. The services, systems and appliances shown have not been tested and no guarantee as to the operability or efficiency can be given.

The displayed square footage is taken from the floor plans with measurements created using the Royal Institute of Chartered Surveyors' Code of Practice for Measuring. These measurements are approximate and included for illustrative purposes only. Winkworth does not make any representation as to the accuracy of these measurements and you should seek to verify them for yourself. Winkworth accept no liability for any loss you may suffer if you rely on these measurements.