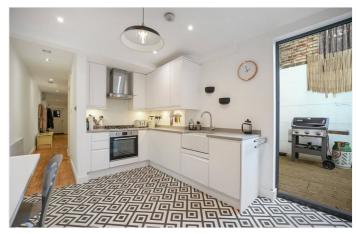

## DESCRIPTION

Offered in extremely good order throughout, the property is set back from the street and benefits from accommodation comprising entrance hall with understairs storage cupboard, reception room with bay window and fireplace, bathroom, two double bedrooms and kitchen with space for dining table. The property further benefits from a good size, private rear garden and its own private entrance. A definite must see!