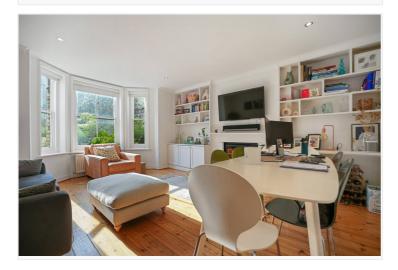

## DESCRIPTION

Offered in extremely good order throughout, the property is set back from the street and benefits from accommodation comprising entrance hall with understairs storage cupboard, reception room with bay window and fireplace, bathroom, two double bedrooms and kitchen with space for dining table. The property further benefits from a good size, private rear garden and its own private entrance. A definite must see!