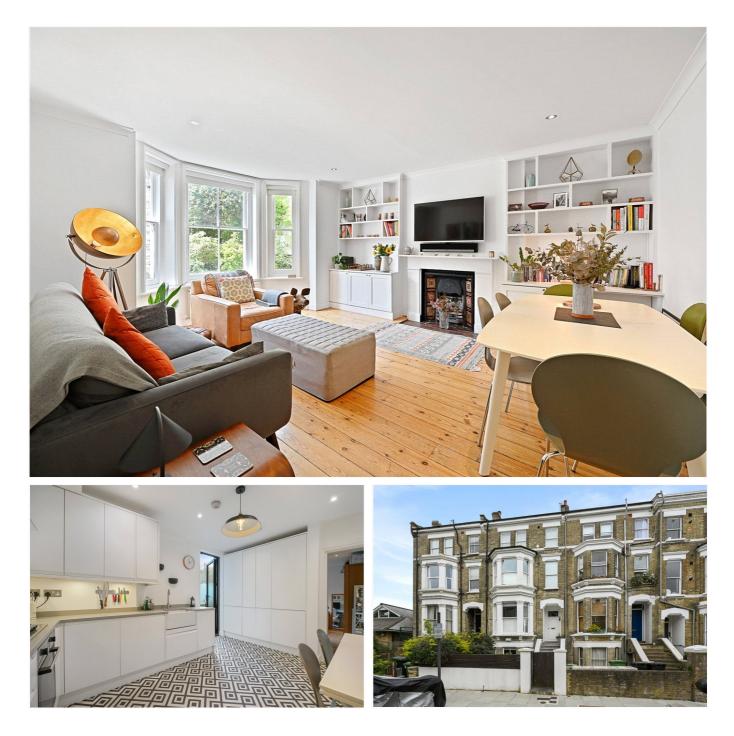

## Coverdale Road, Shepherd's Bush, W12

 $\pounds775,000$  Share of Freehold

A stunning two double bedroom flat with private garden on this most sought after street, moments from Shepherd's Bush Green.

Reception Room | Kitchen | 2 Bedrooms | Bathroom | Garden | 828 Sq Ft / 77 Sq M | Council Tax Band F | EPC Rating Band C

## DESCRIPTION

Offered in extremely good order throughout, the property is set back from the street and benefits from accommodation comprising entrance hall with understairs storage cupboard, reception room with bay window and fireplace, bathroom, two double bedrooms and kitchen with space for dining table. The property further benefits from a good size, private rear garden and its own private entrance. A definite must see!