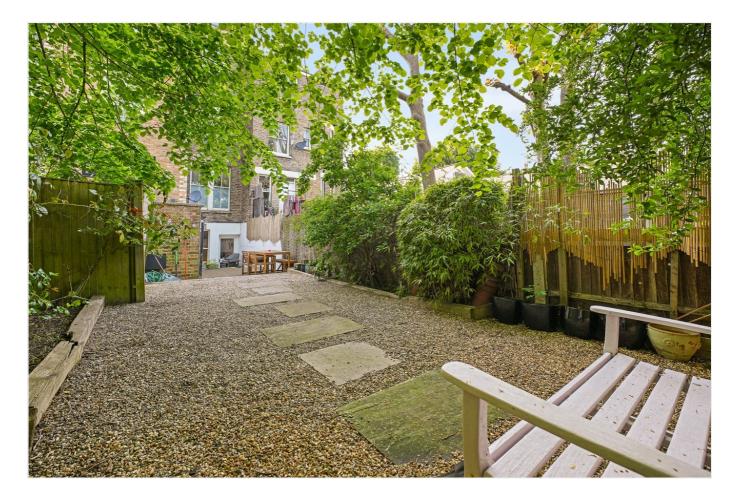

## DESCRIPTION

Offered in extremely good order throughout, the property is set back from the street and benefits from accommodation comprising entrance hall with understairs storage cupboard, reception room with bay window and fireplace, bathroom, two double bedrooms and kitchen with space for dining table. The property further benefits from a good size, private rear garden and its own private entrance. A definite must see!