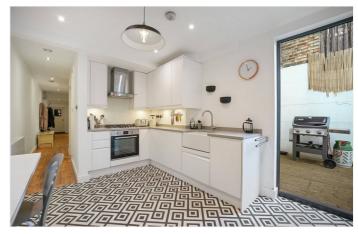

## DESCRIPTION

Offered in extremely good order throughout, the property is set back from the street and benefits from accommodation comprising entrance hall with understairs storage cupboard, reception room with bay window and fireplace, bathroom, two double bedrooms and kitchen with space for dining table. The property further benefits from a good size, private rear garden and its own private entrance. A definite must see!