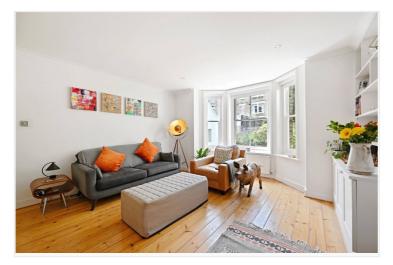

## DESCRIPTION

Offered in extremely good order throughout, the property is set back from the street and benefits from accommodation comprising entrance hall with understairs storage cupboard, reception room with bay window and fireplace, bathroom, two double bedrooms and kitchen with space for dining table. The property further benefits from a good size, private rear garden and its own private entrance. A definite must see!