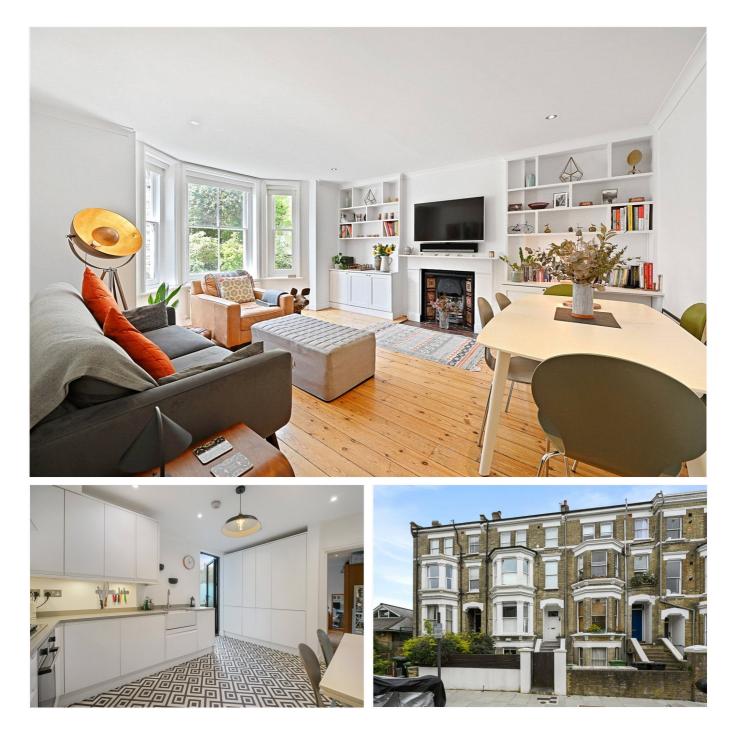

## Coverdale Road, Shepherd's Bush, W12

 $\pounds725,000$  Share of Freehold

A stunning two double bedroom flat with private garden on this most sought after street, moments from Shepherd's Bush Green.

Reception Room | Kitchen | 2 Bedrooms | Bathroom | Garden | 828 Sq Ft / 77 Sq M | Council Tax Band F | EPC Rating Band C

## DESCRIPTION

Offered in extremely good order throughout, the property is set back from the street and benefits from accommodation comprising entrance hall with understairs storage cupboard, reception room with bay window and fireplace, bathroom, two double bedrooms and kitchen with space for dining table. The property further benefits from a good size, private rear garden and its own private entrance. A definite must see!