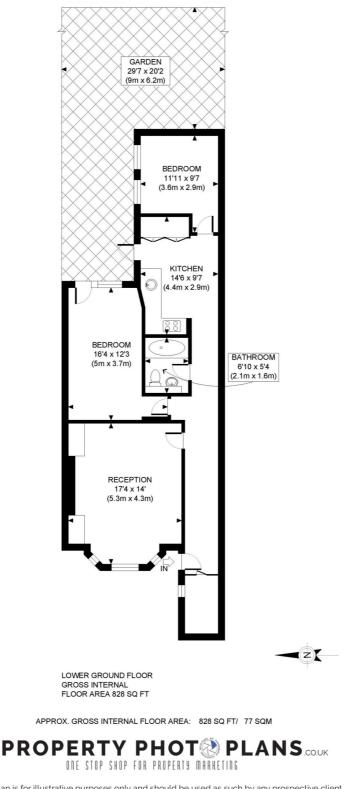

## Coverdale Road, Shepherd's Bush, W12

 $\pounds725,000$  Share of Freehold

A stunning two double bedroom flat with private garden on this most sought after street, moments from Shepherd's Bush Green.

Reception Room | Kitchen | 2 Bedrooms | Bathroom | Garden | 828 Sq Ft / 77 Sq M | Council Tax Band F | EPC Rating Band C

## DESCRIPTION

Offered in extremely good order throughout, the property is set back from the street and benefits from accommodation comprising entrance hall with understairs storage cupboard, reception room with bay window and fireplace, bathroom, two double bedrooms and kitchen with space for dining table. The property further benefits from a good size, private rear garden and its own private entrance. A definite must see!

LOCAL AUTHORITY Hammersmith & Fulham

**TENURE** Share of Freehold.

PRICE: £725,000 Share of Freehold

This plan is for illustrative purposes only and should be used as such by any prospective client. Whilst every attempt has been made to ensure the accuracy of the Floor Plan contained here, measurements of the doors, windows, rooms and any other items are approximate and no responsibility is taken for any errors, omissions, or misstatement. The services, systems and appliances shown have not been tested and no guarantee as to the operability or efficiency can be given.

The displayed square footage is taken from the floor plans with measurements created using the Royal Institute of Chartered Surveyors' Code of Practice for Measuring. These measurements are approximate and included for illustrative purposes only. Winkworth does not make any representation as to the accuracy of these measurements and you should seek to verify them for yourself. Winkworth accept no liability for any loss you may suffer if you rely on these measurements.