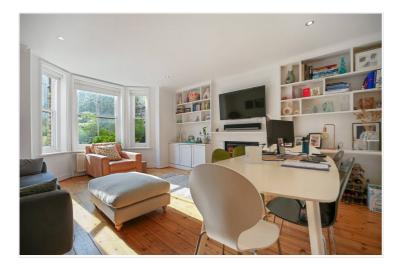

## DESCRIPTION

Offered in extremely good order throughout, the property is set back from the street and benefits from accommodation comprising entrance hall with understairs storage cupboard, reception room with bay window and fireplace, bathroom, two double bedrooms and kitchen with space for dining table. The property further benefits from a good size, private rear garden and its own private entrance. A definite must see!