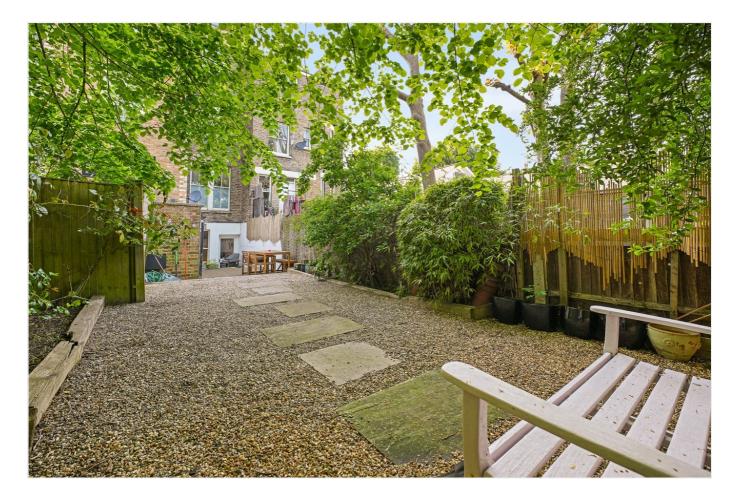

## DESCRIPTION

Offered in extremely good order throughout, the property is set back from the street and benefits from accommodation comprising entrance hall with understairs storage cupboard, reception room with bay window and fireplace, bathroom, two double bedrooms and kitchen with space for dining table. The property further benefits from a good size, private rear garden and its own private entrance. A definite must see!