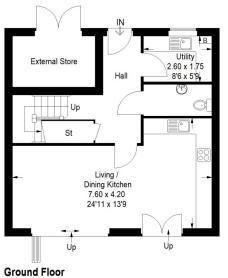

## **Eastgate Unit 3**

Approximate Gross Internal Area Ground Floor = 49.2 sq m / 529 sq ft First Floor = 56.2 sq m / 605 sq ft Second Floor (Excluding Eaves) = 44.0 sq m / 474 sq ft External Store = 6.5 sq m / 70 sq ft Total = 155.9 sq m / 1678 sq ft

First Floor

**Second Floor** 

This plan is for layout guidance only. Not drawn to scale unless stated. Windows and door openings are approximate. Whilst every care is taken in the preparation of this plan, please check all dimensions, shapes and compass bearings before making any decisions reliant upon them.