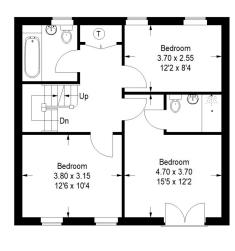

## **Eastgate Unit 3**

Approximate Gross Internal Area Ground Floor = 49.2 sq m / 529 sq ft First Floor = 56.2 sq m / 605 sq ft Second Floor (Excluding Eaves) = 44.0 sq m / 474 sq ft External Store = 6.5 sq m / 70 sq ft Total = 155.9 sq m / 1678 sq ft

First Floor

**Second Floor** 

This plan is for layout guidance only. Not drawn to scale unless stated. Windows and door openings are approximate. Whilst every care is taken in the preparation of this plan, please check all dimensions, shapes and compass bearings before making any decisions reliant upon them.