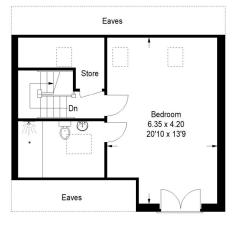

## **Eastgate Unit 3**

Approximate Gross Internal Area Ground Floor = 49.2 sq m / 529 sq ft First Floor = 56.2 sq m / 605 sq ft Second Floor (Excluding Eaves) = 44.0 sq m / 474 sq ft External Store = 6.5 sq m / 70 sq ft Total = 155.9 sq m / 1678 sq ft

First Floor

**Second Floor** 

This plan is for layout guidance only. Not drawn to scale unless stated. Windows and door openings are approximate. Whilst every care is taken in the preparation of this plan, please check all dimensions, shapes and compass bearings before making any decisions reliant upon them.