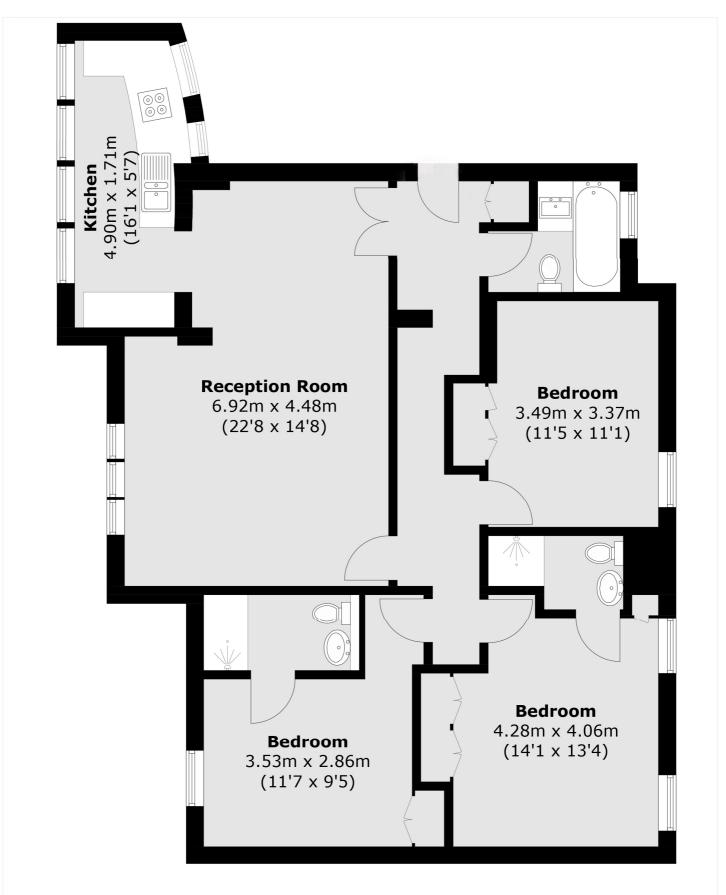

## BOYDELL COURT, ST JOHN'S WOOD, LONDON, NW8 £1,350,000 LEASEHOLD

A lovely three bedroom (two with en suite facilities) apartment situated on the fifth floor of this popular portered block in St John's Wood. Boydell Court is a luxury gated development located on St John's Wood Park. This flat also benefits from 24/7 porter, passenger lift and parking on a first come first serve basis. The nearest underground station is Swiss Cottage, which is 0.3 miles away.

Leasehold | Two Bedrooms With En Suite Bathrooms | Third Bedroom | Bathroom | Reception Room | Kitchen | 24-Hour Porterage | Passenger Lift | Parking On A First Come First Serve Basis

for every step...

## **Fifth Floor**

Total area (approx.): 102.3 sq. m (1,101.1 sq. ft)

Tenure: Leasehold

**Term:** Expires - 20/12/2135

**Service Charge:** £8,302.4 per annum

**Ground Rent:** £0 Annually (subject to increase)