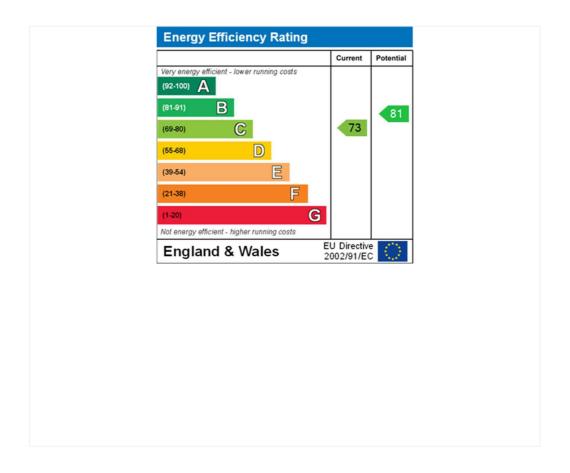

Council Tax Band: F

Where no figures are shown, we have been unable to ascertain the information. All figures that are shown were correct at the time of printing.

Where no figures are shown, we have been unable to ascertain the information. All figures that are shown were correct at the time of printing.