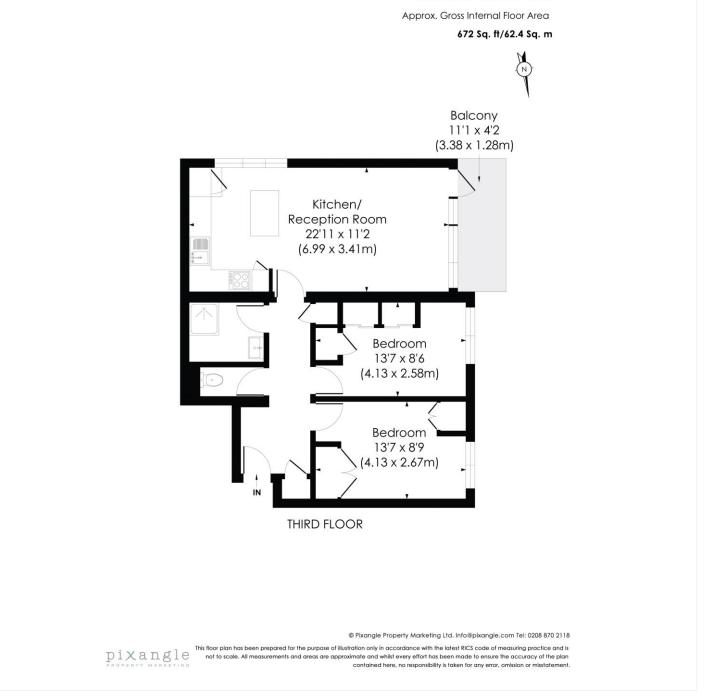

#### WINDLEY CLOSE, SE23

This floorplan is for illustration purposes only and is not to scale. The position and size of doors, windows, appliances and other features are approximate.

COUNCIL TAX- B LOCAL AUTHORITY - Lewisham SERVICE CHARGE- £2328 P.A. GROUND RENT –N/A. TENURE- LEASEHOLD LEASE LENGTH -Approx. 117 years left SERVICES: Mains Electric, Gas, Drainage, Standard water. BROADBAND: Standard & Ultrafast Broadband Available. Checked on Openreach Dec 2024. MOBILE SIGNAL: You are likely to have voice & data coverage with all mobile providers HEATING: Gas Central Heating