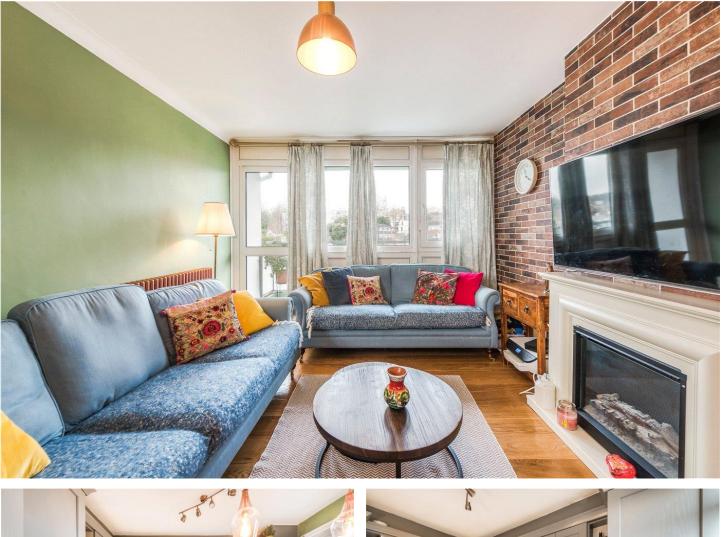

#### **DESCRIPTION:**

An opportunity to purchase this truly stunning apartment offering some great views and fantastic decorating throughout. The accommodation on offer comprises, communal entrance, private entrance, entrance hall, an open plan lounge / kitchen with integrated appliances, two double bedrooms with fitted wardrobes, a contemporary shower room with underfloor heating and separate W.C. Externally there is direct access to a private balcony offering some fantastic views.