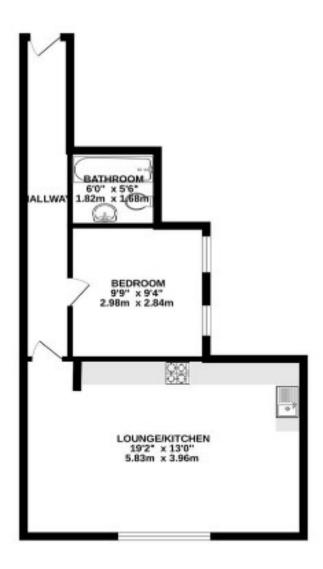

### TOTAL FLOOR AREA: 446 sq.ft. (41.5 sq.rt.) appear.

Vibility every altering has been made to make the according of the florage's contracted been important and the second of the florage's contracted been important and the second of the s