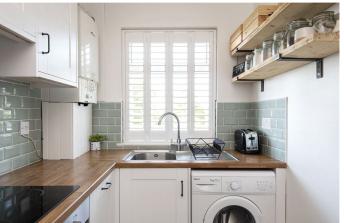

Set within large lawned communal gardens, this immaculate third floor apartment is in a handsome 1930's 'Art-Deco' brickbuilt mansion block on New Park Road. The property enjoys excellent natural light from the large, double-glazed windows and has been lovingly maintained and updated by the present owners. There is a reception and dining room overlooking the front with a south-easterly aspect, with fitted bookshelves, a picture rail and wooden floors. There are two bedrooms, (larger and smaller) a smart white kitchen with plenty of fitted wall and base units, metro tiled splash backs and plantation shutters fitted. The all-white tiled modern bathroom benefits from a window and has a shower over the bath, a WC and a wash hand basin. There is useful fitted storage in the hall with space for coats and boots etc. New Park Road is on the Balham/Brixton Hill borders and as such is well-placed for access to both the Northern Line and Victoria line tube as well as Streatham Hill and Balham overground stations. Pretty "Abbeville Village" shops and restaurants are nearby as well as Clapham Common, Tooting Bec Common and Brockwell Park.

## **AT A GLANCE**

- 1930's Mansion Block
- Third Floor
- Excellent Natural Light
- Two Bedrooms
- White Bathroom
- Fitted Kitchen
- Reception Room
- Good Standard of Presentation
- Communal Gardens
- Lambeth Council Tax Band: C
- Leasehold (140 years approx. remaining)
- Sole Agent