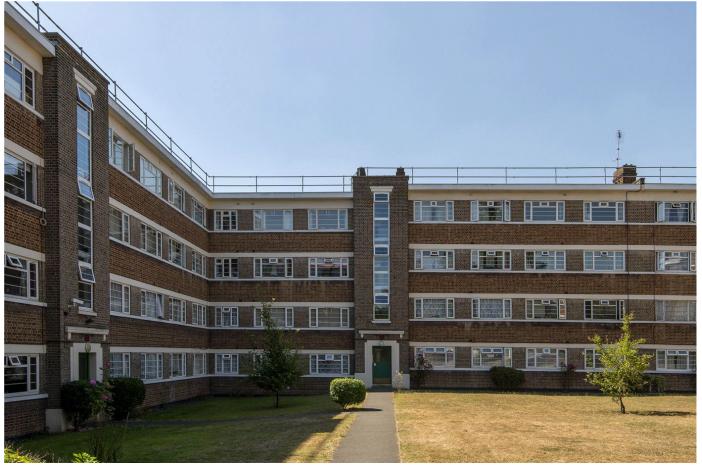

Set within large lawned communal gardens, this immaculate third floor apartment is in a handsome 1930's 'Art-Deco' brickbuilt mansion block on New Park Road. The property enjoys excellent natural light from the large, double-glazed windows and has been lovingly maintained and updated by the present owners. There is a reception and dining room overlooking the front with a south-easterly aspect, with fitted bookshelves, a picture rail and wooden floors. There are two bedrooms, (larger and smaller) a smart white kitchen with plenty of fitted wall and base units, metro tiled splash backs and plantation shutters fitted. The all-white tiled modern bathroom benefits from a window and has a shower over the bath, a WC and a wash hand basin. There is useful fitted storage in the hall with space for coats and boots etc. New Park Road is on the Balham/Brixton Hill borders and as such is well-placed for access to both the Northern Line and Victoria line tube as well as Streatham Hill and Balham overground stations. Pretty "Abbeville Village" shops and restaurants are nearby as well as Clapham Common, Tooting Bec Common and Brockwell Park.

## **AT A GLANCE**

- 1930's Mansion Block
- Third Floor
- Excellent Natural Light
- Two Bedrooms
- White Bathroom
- Fitted Kitchen
- Reception Room
- Good Standard of Presentation
- Communal Gardens
- Lambeth Council Tax Band: C
- Leasehold (140 years approx. remaining)
- Sole Agent