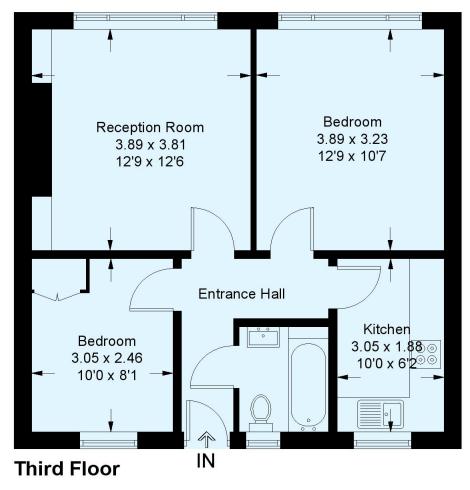

## **Cameford Court, SW2**

Approximate Area = 51.9 sq m / 559 sq ft (Including Limited Use Area = 1.0 sq m / 11 sq ft)

This plan is for layout guidance only. Not drawn to scale unless stated. Windows and door openings are approximate. Whilst every care is taken in the preparation of this plan, please check all dimensions, shapes and compass bearings before making any decisions reliant upon them. (ID670096)