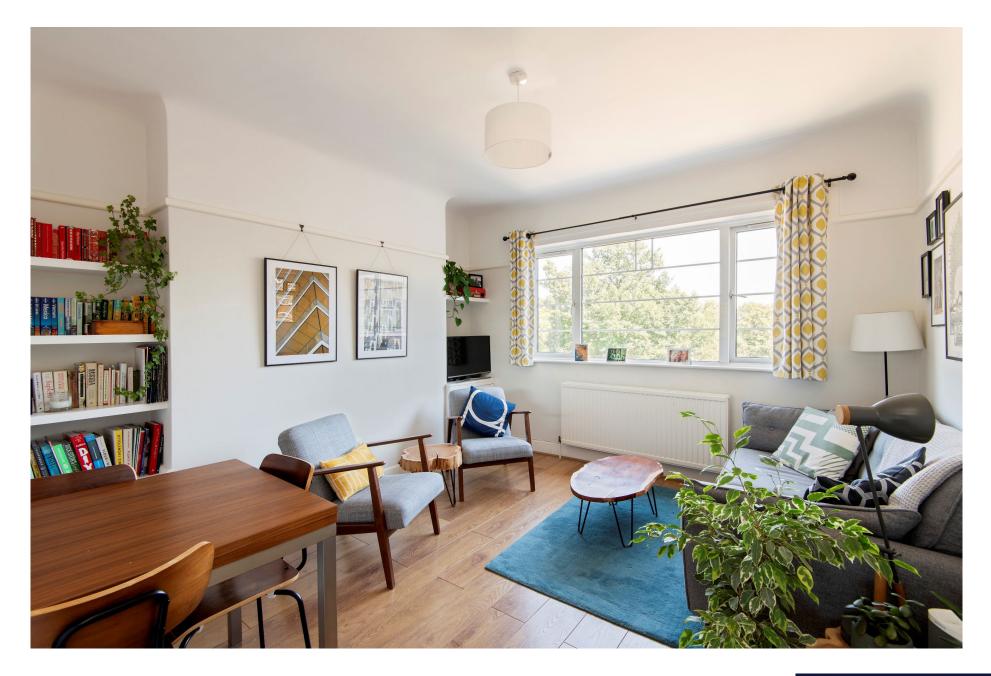

## CAMEFORD COURT, LONDON, SW2

This bright and neutrally presented third floor, twobedroom apartment is ideally located just off the South Circular Road (A205) within easy reach of local transport and amenities of Balham, Clapham, Streatham Hill and Brixton.

Set within large lawned communal gardens, this immaculate third floor apartment is in a handsome 1930's 'Art-Deco' brickbuilt mansion block on New Park Road. The property enjoys excellent natural light from the large, double-glazed windows and has been lovingly maintained and updated by the present owners. There is a reception and dining room overlooking the front with a south-easterly aspect, with fitted bookshelves, a picture rail and wooden floors. There are two bedrooms, (larger and smaller) a smart white kitchen with plenty of fitted wall and base units, metro tiled splash backs and plantation shutters fitted. The all-white tiled modern bathroom benefits from a window and has a shower over the bath, a WC and a wash hand basin. There is useful fitted storage in the hall with space for coats and boots etc. New Park Road is on the Balham/Brixton Hill borders and as such is well-placed for access to both the Northern Line and Victoria line tube as well as Streatham Hill and Balham overground stations. Pretty "Abbeville Village" shops and restaurants are nearby as well as Clapham Common, Tooting Bec Common and Brockwell Park.

## **AT A GLANCE**

- 1930's Mansion Block
- Third Floor
- Excellent Natural Light
- Two Bedrooms
- White Bathroom
- Fitted Kitchen
- Reception Room
- Good Standard of Presentation
- Communal Gardens
- Lambeth Council Tax Band: C
- Leasehold (140 years approx. remaining)
- Sole Agent