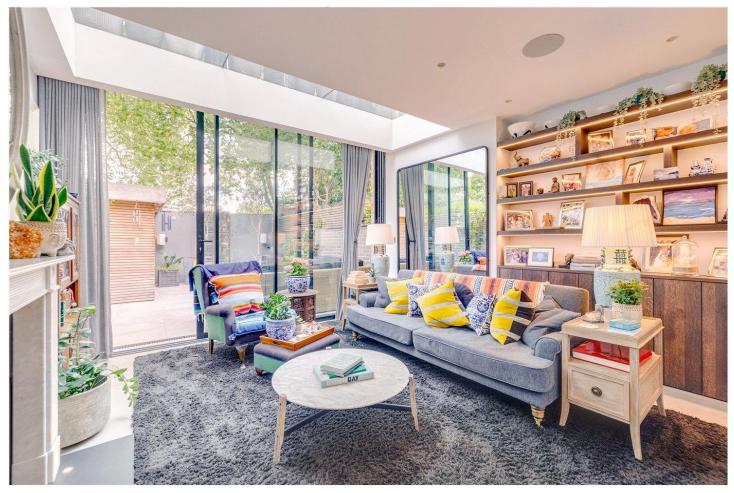

## **DESCRIPTION:**

This stunning house has been completely redeveloped to an extremely high standard. It has been thoughtfully laid out with unique architectural features.

On entering the house, there is a generous open plan kitchen/dining room which is flooded with natural light and has a comprehensive range of fitted units with Miele appliances, a Bora hob and Quooker tap. This leads onto the reception room with sliding doors leading out to a beautiful, private South-West facing, low maintenance, walled garden with outside storage. There is also a cloakroom and wine room on this floor. The first floor comprises three bedrooms and a bathroom with a separate show, as well as a utility room. On the top floor there are two ensuite bedrooms, one of which has a dressing room. The two rear bedrooms on the first and second floor have access to roof terraces with glorious views over South Park. There is built in storage and ceiling fans in all of the bedrooms and underfloor heating in the bathrooms and the ground floor.