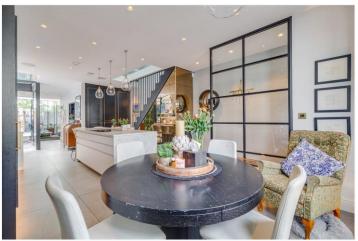

## **DESCRIPTION:**

This stunning house has been completely redeveloped to an extremely high standard. It has been thoughtfully laid out with unique architectural features.

On entering the house, there is a generous open plan kitchen/dining room which is flooded with natural light and has a comprehensive range of fitted units with Miele appliances, a Bora hob and Quooker tap. This leads onto the reception room with sliding doors leading out to a beautiful, private South-West facing, low maintenance, walled garden with outside storage. There is also a cloakroom and wine room on this floor. The first floor comprises three bedrooms and a bathroom with a separate show, as well as a utility room. On the top floor there are two ensuite bedrooms, one of which has a dressing room. The two rear bedrooms on the first and second floor have access to roof terraces with glorious views over South Park. There is built in storage and ceiling fans in all of the bedrooms and underfloor heating in the bathrooms and the ground floor.