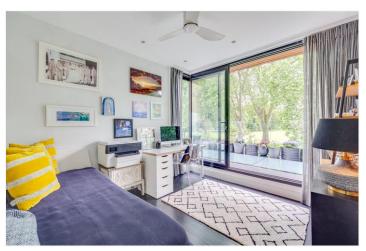

## **DESCRIPTION:**

This stunning house has been completely redeveloped to an extremely high standard. It has been thoughtfully laid out with unique architectural features.

On entering the house, there is a generous open plan kitchen/dining room which is flooded with natural light and has a comprehensive range of fitted units with Miele appliances, a Bora hob and Quooker tap. This leads onto the reception room with sliding doors leading out to a beautiful, private South-West facing, low maintenance, walled garden with outside storage. There is also a cloakroom and wine room on this floor. The first floor comprises three bedrooms and a bathroom with a separate show, as well as a utility room. On the top floor there are two ensuite bedrooms, one of which has a dressing room. The two rear bedrooms on the first and second floor have access to roof terraces with glorious views over South Park. There is built in storage and ceiling fans in all of the bedrooms and underfloor heating in the bathrooms and the ground floor.