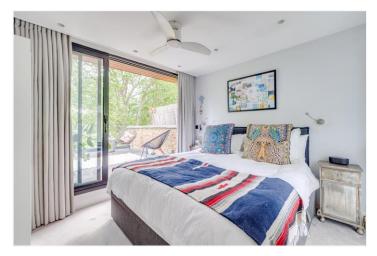

## **DESCRIPTION:**

This stunning house has been completely redeveloped to an extremely high standard. It has been thoughtfully laid out with unique architectural features.

On entering the house, there is a generous open plan kitchen/dining room which is flooded with natural light and has a comprehensive range of fitted units with Miele appliances, a Bora hob and Quooker tap. This leads onto the reception room with sliding doors leading out to a beautiful, private South-West facing, low maintenance, walled garden with outside storage. There is also a cloakroom and wine room on this floor. The first floor comprises three bedrooms and a bathroom with a separate show, as well as a utility room. On the top floor there are two ensuite bedrooms, one of which has a dressing room. The two rear bedrooms on the first and second floor have access to roof terraces with glorious views over South Park. There is built in storage and ceiling fans in all of the bedrooms and underfloor heating in the bathrooms and the ground floor.