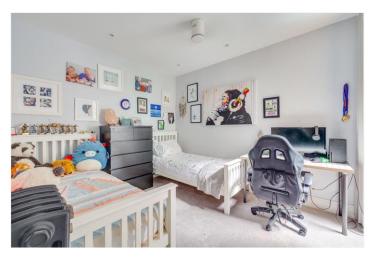

## **DESCRIPTION:**

This stunning house has been completely redeveloped to an extremely high standard. It has been thoughtfully laid out with unique architectural features.

On entering the house, there is a generous open plan kitchen/dining room which is flooded with natural light and has a comprehensive range of fitted units with Miele appliances, a Bora hob and Quooker tap. This leads onto the reception room with sliding doors leading out to a beautiful, private South-West facing, low maintenance, walled garden with outside storage. There is also a cloakroom and wine room on this floor. The first floor comprises three bedrooms and a bathroom with a separate show, as well as a utility room. On the top floor there are two ensuite bedrooms, one of which has a dressing room. The two rear bedrooms on the first and second floor have access to roof terraces with glorious views over South Park. There is built in storage and ceiling fans in all of the bedrooms and underfloor heating in the bathrooms and the ground floor.