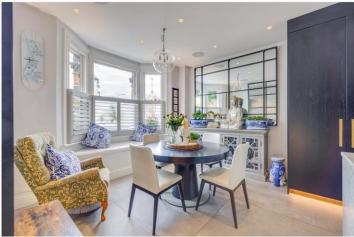

## **DESCRIPTION:**

This stunning house has been completely redeveloped to an extremely high standard. It has been thoughtfully laid out with unique architectural features.

On entering the house, there is a generous open plan kitchen/dining room which is flooded with natural light and has a comprehensive range of fitted units with Miele appliances, a Bora hob and Quooker tap. This leads onto the reception room with sliding doors leading out to a beautiful, private South-West facing, low maintenance, walled garden with outside storage. There is also a cloakroom and wine room on this floor. The first floor comprises three bedrooms and a bathroom with a separate show, as well as a utility room. On the top floor there are two ensuite bedrooms, one of which has a dressing room. The two rear bedrooms on the first and second floor have access to roof terraces with glorious views over South Park. There is built in storage and ceiling fans in all of the bedrooms and underfloor heating in the bathrooms and the ground floor.