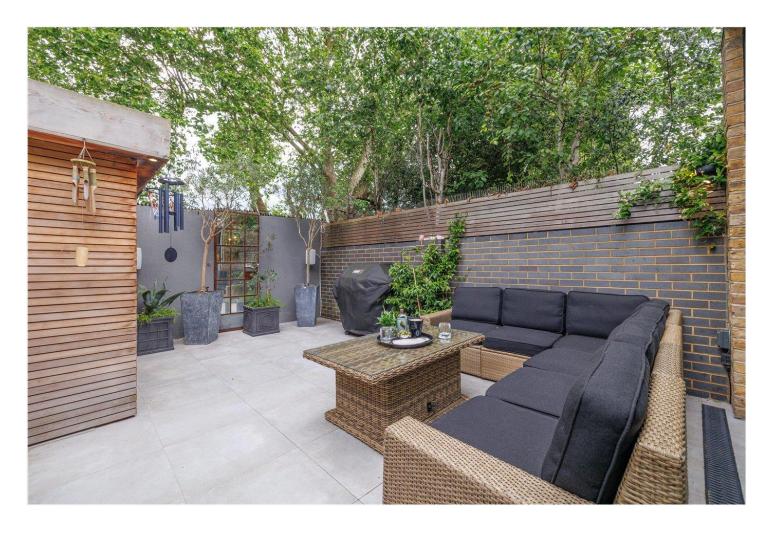

## **DESCRIPTION:**

This stunning house has been completely redeveloped to an extremely high standard. It has been thoughtfully laid out with unique architectural features.

On entering the house, there is a generous open plan kitchen/dining room which is flooded with natural light and has a comprehensive range of fitted units with Miele appliances, a Bora hob and Quooker tap. This leads onto the reception room with sliding doors leading out to a beautiful, private South-West facing, low maintenance, walled garden with outside storage. There is also a cloakroom and wine room on this floor. The first floor comprises three bedrooms and a bathroom with a separate show, as well as a utility room. On the top floor there are two ensuite bedrooms, one of which has a dressing room. The two rear bedrooms on the first and second floor have access to roof terraces with glorious views over South Park. There is built in storage and ceiling fans in all of the bedrooms and underfloor heating in the bathrooms and the ground floor.