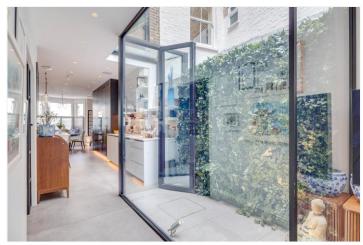

## **DESCRIPTION:**

This stunning house has been completely redeveloped to an extremely high standard. It has been thoughtfully laid out with unique architectural features.

On entering the house, there is a generous open plan kitchen/dining room which is flooded with natural light and has a comprehensive range of fitted units with Miele appliances, a Bora hob and Quooker tap. This leads onto the reception room with sliding doors leading out to a beautiful, private South-West facing, low maintenance, walled garden with outside storage. There is also a cloakroom and wine room on this floor. The first floor comprises three bedrooms and a bathroom with a separate show, as well as a utility room. On the top floor there are two ensuite bedrooms, one of which has a dressing room. The two rear bedrooms on the first and second floor have access to roof terraces with glorious views over South Park. There is built in storage and ceiling fans in all of the bedrooms and underfloor heating in the bathrooms and the ground floor.