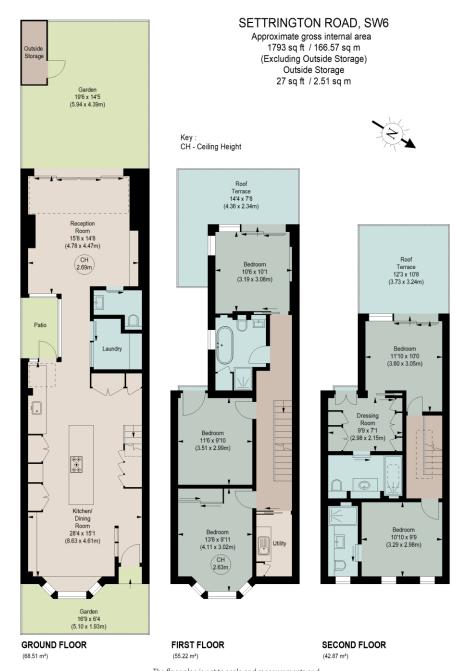

## **DESCRIPTION:**

This stunning house has been completely redeveloped to an extremely high standard. It has been thoughtfully laid out with unique architectural features.

On entering the house, there is a generous open plan kitchen/dining room which is flooded with natural light and has a comprehensive range of fitted units with Miele appliances, a Bora hob and Quooker tap. This leads onto the reception room with sliding doors leading out to a beautiful, private South-West facing, low maintenance, walled garden with outside storage. There is also a cloakroom and wine room on this floor. The first floor comprises three bedrooms and a bathroom with a separate show, as well as a utility room. On the top floor there are two ensuite bedrooms, one of which has a dressing room. The two rear bedrooms on the first and second floor have access to roof terraces with glorious views over South Park. There is built in storage and ceiling fans in all of the bedrooms and underfloor heating in the bathrooms and the ground floor.

The floor plan is not to scale and measurements and areas shown are approximate and therefore should be used for illustrative purposes only. The plan has been prepared in accordance with the RICS code of Measuring Practice and whilst we have confidence in the information produced, it must not be relied on. If there is any aspect of particular importance, you should carry out or commission your own inspection of the property.

This floorplan is for illustration purposes only and is not to scale. The position and size of doors, windows, appliances and other features are approximate.

Tenure: Freehold

Term: n/a

Service Charge: n/a
Ground Rent: n/a
Council Tax Band: G