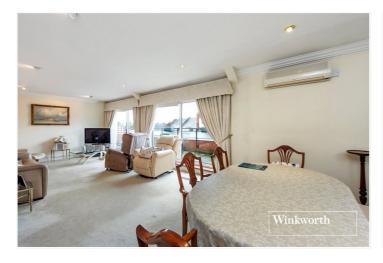

## **DESCRIPTION:**

We are pleased to offer a Berkeley Homes purpose built top floor apartment with private outside space, located minutes from amenities and transport links, such as Finchley Central underground. This wonderful property has been maintained to a good level by its current owners and offers over 1200 sq. ft of living space which comprises of a spacious living/dining room with access to a large balcony, eat-in kitchen, primary bedroom with en suite and access to a further balcony, second double bedroom and family bathroom. Further benefits include underground parking, lift-in-block and access to communal grounds.

## **AT A GLANCE**

- Purpose built block
- Top floor
- Lift in block
- Over 1200 sq. ft of living space
- Two balconies
- En suite to primary bedroom
- Fitted kitchen & bathroom
- Underground parking