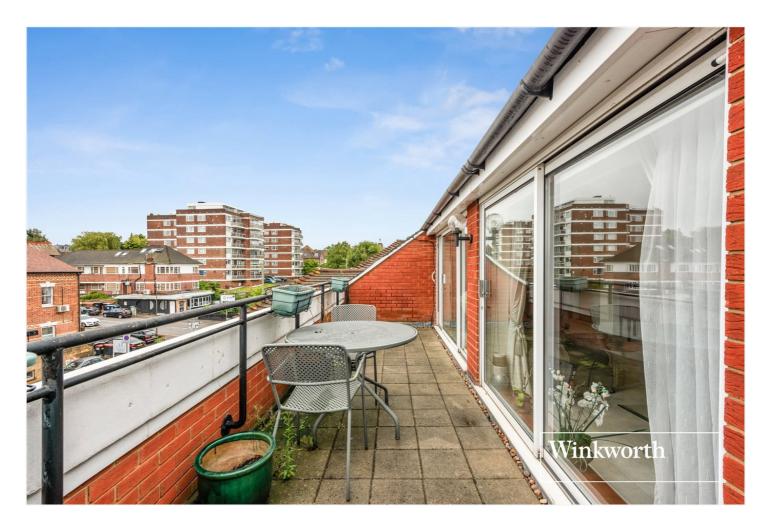

## **DESCRIPTION:**

We are pleased to offer a Berkeley Homes purpose built top floor apartment with private outside space, located minutes from amenities and transport links, such as Finchley Central underground. This wonderful property has been maintained to a good level by its current owners and offers over 1200 sq. ft of living space which comprises of a spacious living/dining room with access to a large balcony, eat-in kitchen, primary bedroom with en suite and access to a further balcony, second double bedroom and family bathroom. Further benefits include underground parking, lift-in-block and access to communal grounds.

## **AT A GLANCE**

- Purpose built block
- Top floor
- Lift in block
- Over 1200 sq. ft of living space
- Two balconies
- En suite to primary bedroom
- Fitted kitchen & bathroom
- Underground parking