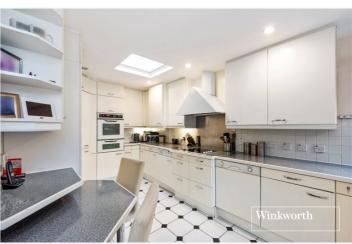

## **DESCRIPTION:**

We are pleased to offer a Berkeley Homes purpose built top floor apartment with private outside space, located minutes from amenities and transport links, such as Finchley Central underground. This wonderful property has been maintained to a good level by its current owners and offers over 1200 sq. ft of living space which comprises of a spacious living/dining room with access to a large balcony, eat-in kitchen, primary bedroom with en suite and access to a further balcony, second double bedroom and family bathroom. Further benefits include underground parking, lift-in-block and access to communal grounds.

## **AT A GLANCE**

- Purpose built block
- Top floor
- Lift in block
- Over 1200 sq. ft of living space
- Two balconies
- En suite to primary bedroom
- Fitted kitchen & bathroom
- Underground parking