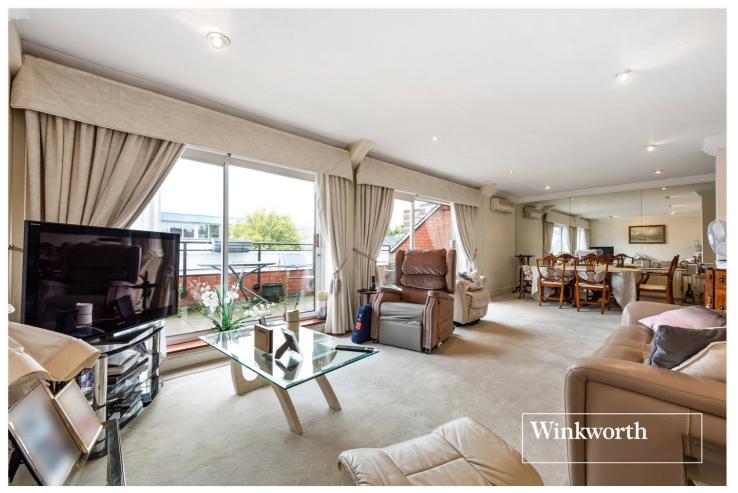

## **DESCRIPTION:**

We are pleased to offer a Berkeley Homes purpose built top floor apartment with private outside space, located minutes from amenities and transport links, such as Finchley Central underground. This wonderful property has been maintained to a good level by its current owners and offers over 1200 sq. ft of living space which comprises of a spacious living/dining room with access to a large balcony, eat-in kitchen, primary bedroom with en suite and access to a further balcony, second double bedroom and family bathroom. Further benefits include underground parking, lift-in-block and access to communal grounds.

## **AT A GLANCE**

- Purpose built block
- Top floor
- Lift in block
- Over 1200 sq. ft of living space
- Two balconies
- En suite to primary bedroom
- Fitted kitchen & bathroom
- Underground parking