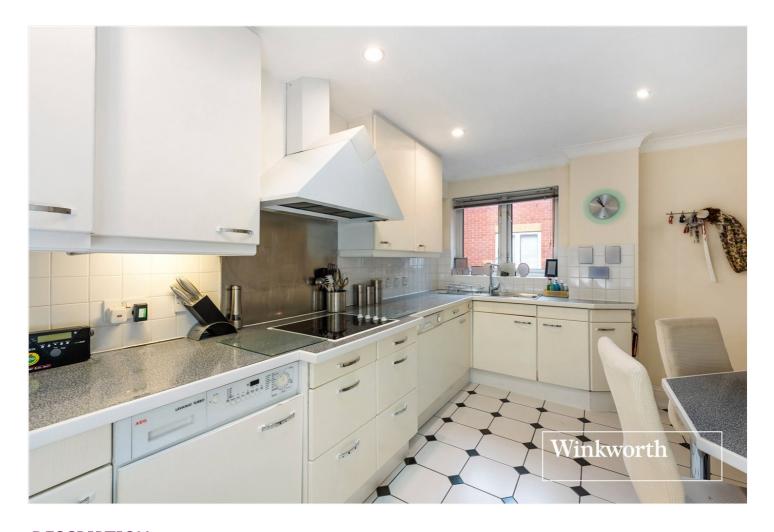

## **DESCRIPTION:**

We are pleased to offer a Berkeley Homes purpose built top floor apartment with private outside space, located minutes from amenities and transport links, such as Finchley Central underground. This wonderful property has been maintained to a good level by its current owners and offers over 1200 sq. ft of living space which comprises of a spacious living/dining room with access to a large balcony, eat-in kitchen, primary bedroom with en suite and access to a further balcony, second double bedroom and family bathroom. Further benefits include underground parking, lift-in-block and access to communal grounds.

## **AT A GLANCE**

- Purpose built block
- Top floor
- Lift in block
- Over 1200 sq. ft of living space
- Two balconies
- En suite to primary bedroom
- Fitted kitchen & bathroom
- Underground parking