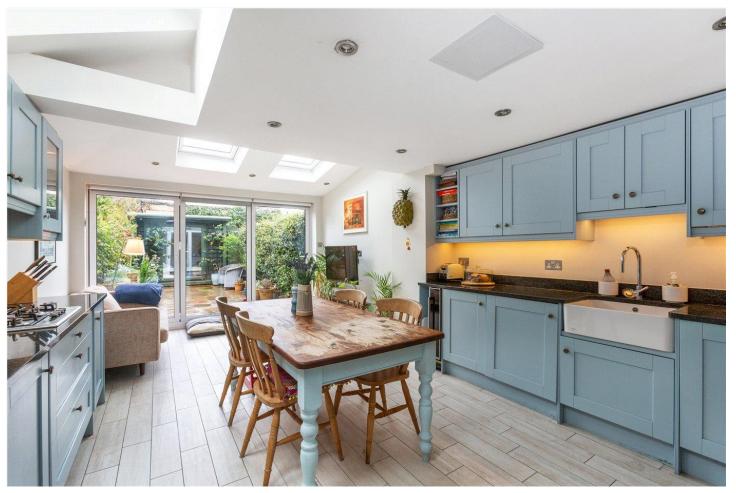

## **DESCRIPTION:**

This bright and stylish family home beautifully preserves its original character. It boasts a stunning double reception room with classic herringbone parquet flooring and a lovely tiled fireplace in the sitting area. At the heart of the home, an open-plan shaker-style kitchen offers ample storage and polished granite countertops. Expansive bi-fold doors lead to a spacious south-facing garden, complete with a separate outbuilding perfect for a home office or studio space.