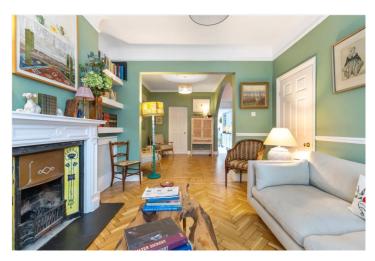

## **DESCRIPTION:**

This bright and stylish family home beautifully preserves its original character. It boasts a stunning double reception room with classic herringbone parquet flooring and a lovely tiled fireplace in the sitting area. At the heart of the home, an open-plan shaker-style kitchen offers ample storage and polished granite countertops. Expansive bi-fold doors lead to a spacious south-facing garden, complete with a separate outbuilding perfect for a home office or studio space.