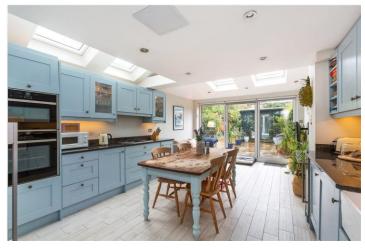

## **DESCRIPTION:**

This bright and stylish family home beautifully preserves its original character. It boasts a stunning double reception room with classic herringbone parquet flooring and a lovely tiled fireplace in the sitting area. At the heart of the home, an open-plan shaker-style kitchen offers ample storage and polished granite countertops. Expansive bi-fold doors lead to a spacious south-facing garden, complete with a separate outbuilding perfect for a home office or studio space.