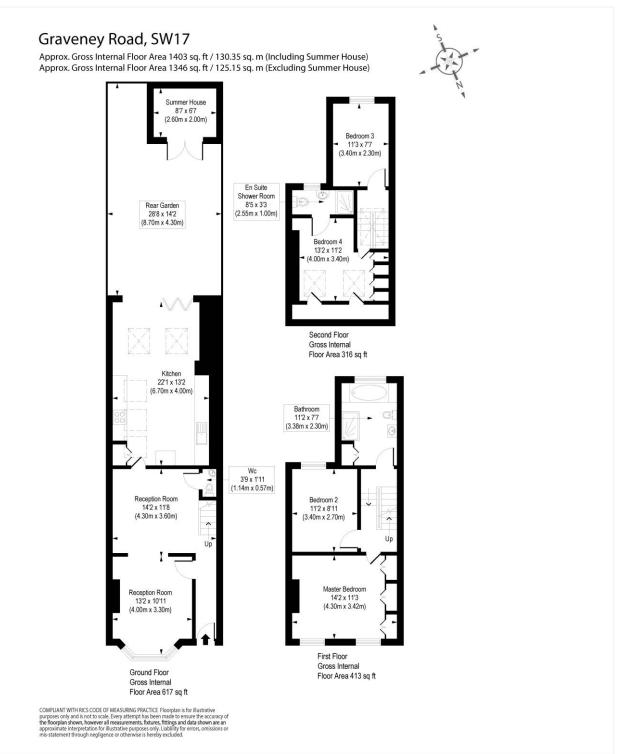

## **DESCRIPTION:**

This bright and stylish family home beautifully preserves its original character. It boasts a stunning double reception room with classic herringbone parquet flooring and a lovely tiled fireplace in the sitting area. At the heart of the home, an open-plan shaker-style kitchen offers ample storage and polished granite countertops. Expansive bi-fold doors lead to a spacious south-facing garden, complete with a separate outbuilding perfect for a home office or studio space.

Upstairs, the first floor hosts a stunning master bedroom with large built-in wardrobes, an additional double bedroom, and a spacious family bathroom with a separate shower. The second floor offers a comfortable double guest room with an en-suite shower and a cozy small double bedroom, making it a perfect setup for family and guests alike.

Wandsworth Council Tax Band: D

This floorplan is for illustration purposes only and is not to scale. The position and size of doors, windows, appliances and other features are approximate.

for every step...