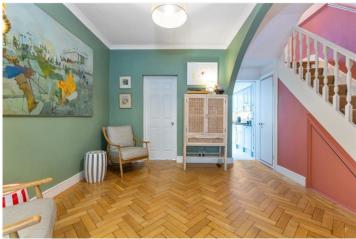

## **DESCRIPTION:**

This bright and stylish family home beautifully preserves its original character. It boasts a stunning double reception room with classic herringbone parquet flooring and a lovely tiled fireplace in the sitting area. At the heart of the home, an open-plan shaker-style kitchen offers ample storage and polished granite countertops. Expansive bi-fold doors lead to a spacious south-facing garden, complete with a separate outbuilding perfect for a home office or studio space.