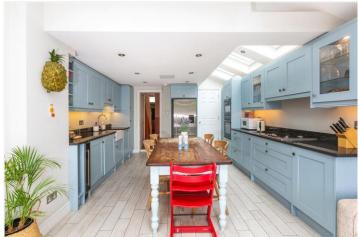

## **DESCRIPTION:**

This bright and stylish family home beautifully preserves its original character. It boasts a stunning double reception room with classic herringbone parquet flooring and a lovely tiled fireplace in the sitting area. At the heart of the home, an open-plan shaker-style kitchen offers ample storage and polished granite countertops. Expansive bi-fold doors lead to a spacious south-facing garden, complete with a separate outbuilding perfect for a home office or studio space.