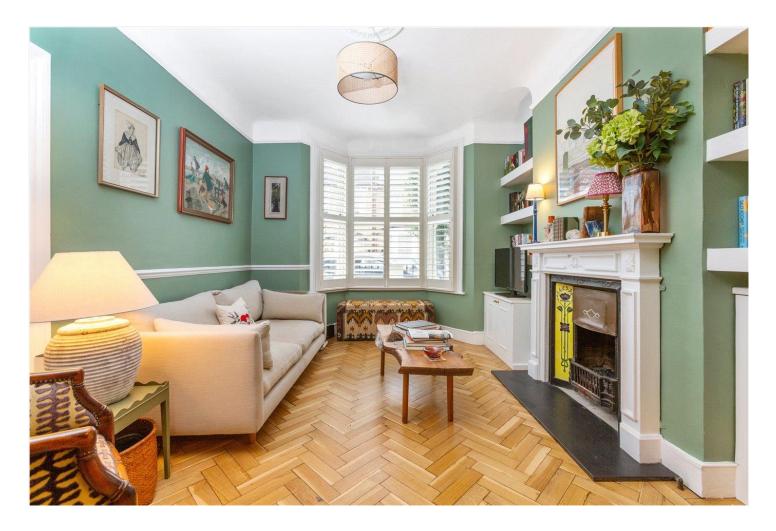

## **DESCRIPTION:**

This bright and stylish family home beautifully preserves its original character. It boasts a stunning double reception room with classic herringbone parquet flooring and a lovely tiled fireplace in the sitting area. At the heart of the home, an open-plan shaker-style kitchen offers ample storage and polished granite countertops. Expansive bi-fold doors lead to a spacious south-facing garden, complete with a separate outbuilding perfect for a home office or studio space.