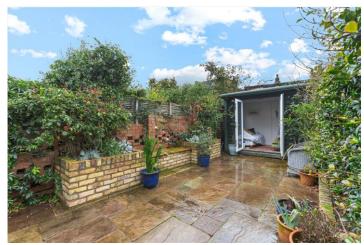

## **DESCRIPTION:**

This bright and stylish family home beautifully preserves its original character. It boasts a stunning double reception room with classic herringbone parquet flooring and a lovely tiled fireplace in the sitting area. At the heart of the home, an open-plan shaker-style kitchen offers ample storage and polished granite countertops. Expansive bi-fold doors lead to a spacious south-facing garden, complete with a separate outbuilding perfect for a home office or studio space.