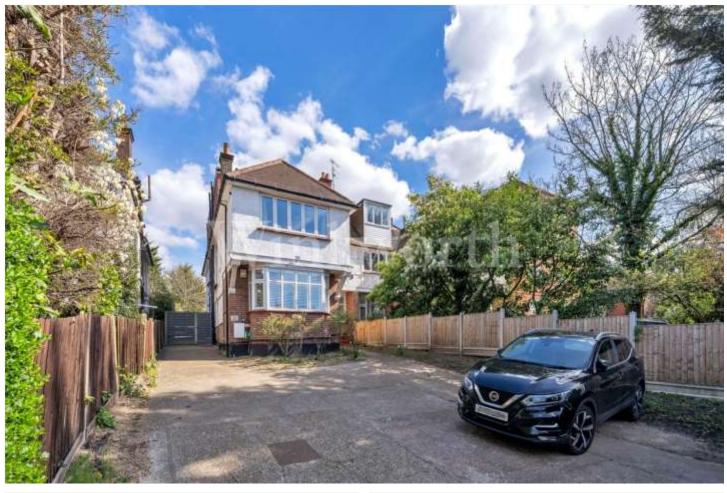

## FINCHLEY ROAD, NW11 **£950,000 LEASEHOLD**

## **DESCRIPTION:**

We are delighted to offer this very spacious and extremely rare 3 bedroom, 2 bathroom garden flat located right in the centre of Golders Green, only moments from Sainsburys and Golders Green Tube. The flat, which has its own entrance, occupies the entire ground floor area of a large Edwardian semi-detached house, with 2 further flats correspondingly occupying the 1st and 2nd floors. The ground floor flat has the rights to the whole of the spacious 'wrap-around' garden, mainly land to lawn but also with a large patio area and shaded canopy area which can be used all year around.

What is very special about the flat is the extremely large garden which is not just to the rear but also is to the entire side of the house. To the front of the building is hard standing with sufficient space for each flat to have 1 parking space plus a little left over for visitors. Overall this is a highly desirable low maintenance apartment that is ideally located.