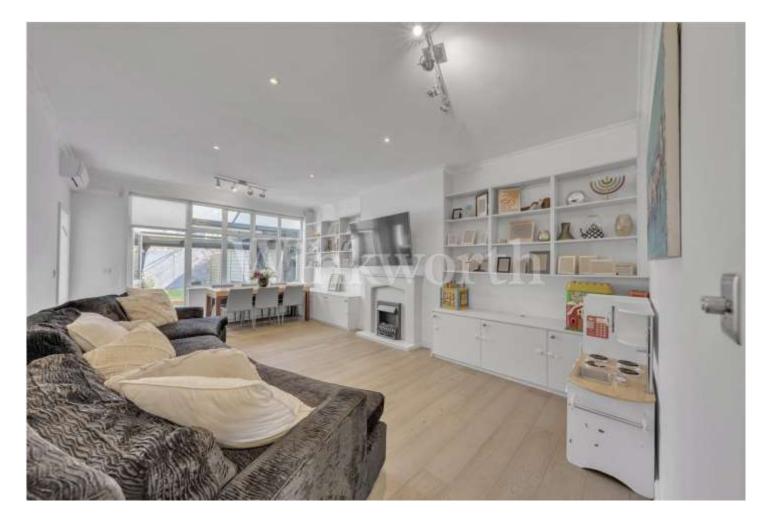

All of the accommodation is situated on the ground floor only, with a total size of 107 sqm/1159 sq ft. Unlike most modern conversions, in addition to the spacious living room with its direct access to the garden the flat has a separate fully fitted kitchen. All three bedrooms are large enough to fit a double bed, with the primary bedroom having an en-suite shower room. There is also a guest WC and a separate bathroom (with WC) serving bedrooms 2 & 3.