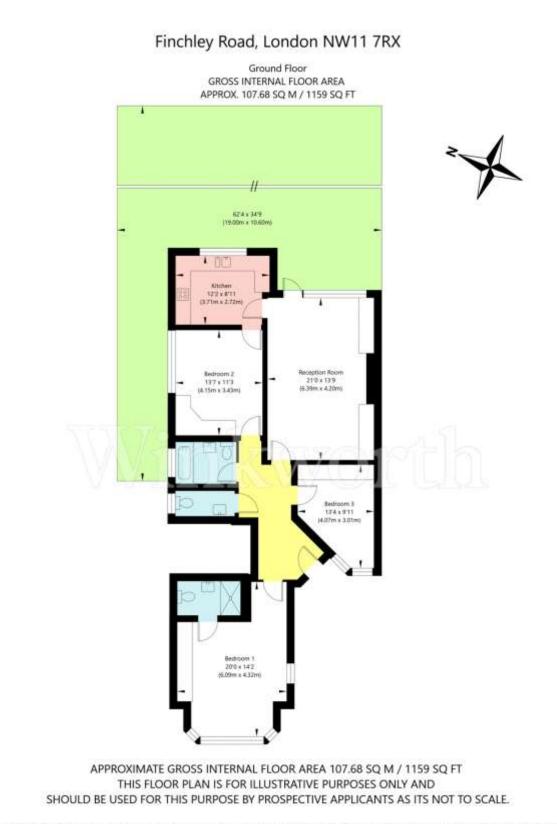

All of the accommodation is situated on the ground floor only, with a total size of 107 sqm/1159 sq ft. Unlike most modern conversions, in addition to the spacious living room with its direct access to the garden the flat has a separate fully fitted kitchen. All three bedrooms are large enough to fit a double bed, with the primary bedroom having an en-suite shower room. There is also a guest WC and a separate bathroom (with WC) serving bedrooms 2 & 3.