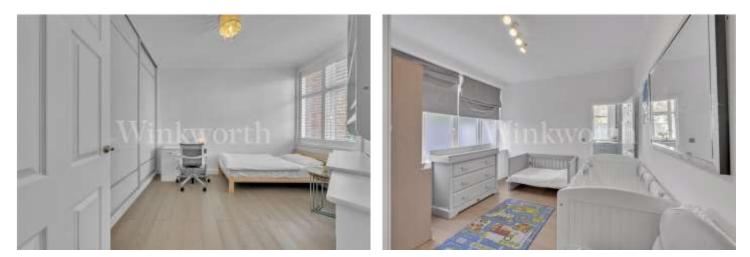

All of the accommodation is situated on the ground floor only, with a total size of 107 sqm/1159 sq ft. Unlike most modern conversions, in addition to the spacious living room with its direct access to the garden the flat has a separate fully fitted kitchen. All three bedrooms are large enough to fit a double bed, with the primary bedroom having an en-suite shower room. There is also a guest WC and a separate bathroom (with WC) serving bedrooms 2 & 3.