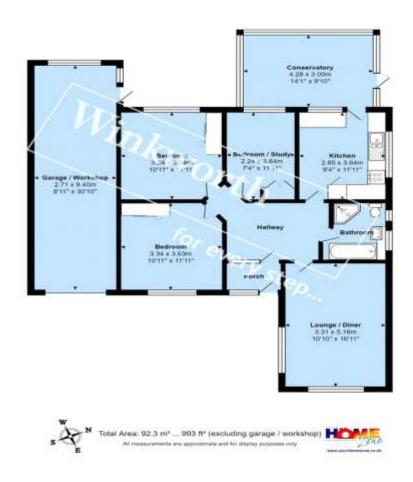

# Description:

A spacious three double-bedroom link detached bungalow located in a popular avenue within Barton-on-Sea.

To the front is an attractive garden with brick paved drive, providing off-road parking and leading to the attached tandem garage.

Entered via a handy storm porch before leading into a spacious entrance hall providing access to all principal rooms.

To the front of the bungalow is a large reception room with a double aspect and a focal gas-fired fireplace.

To the rear of the bungalow is a well-fitted kitchen which further leads into a beautiful conservatory overlooking the attractive rear garden.

There are three bedrooms, all of which are doubles with bedrooms one and two benefiting from fitted wardrobes. The third is currently set up as a study with a range of fitted study furniture.

The family bathroom is fitted with a neutral coloured suite including bath and separate enclosed shower cubicle.

The rear garden is a real feature of the property with areas of patio, lawn, mature shrubbery and trees, and a garden shed.

# Summary:

- Three double bedrooms
- Fitted kitchen
- Lounge
- Family bathroom
- Conservatory
- Front & rear gardens
- Tandem garage
- Off road parking
- NFDC Council tax band D