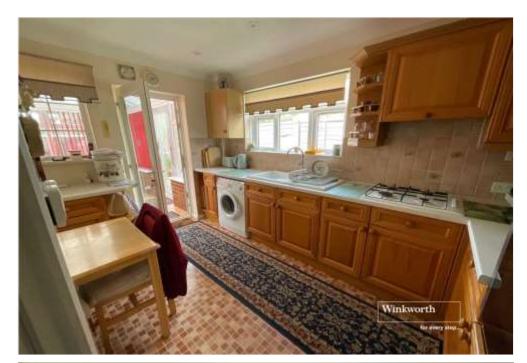

To the rear of the bungalow is a well-fitted kitchen which further leads into a beautiful conservatory overlooking the attractive rear garden.

There are three bedrooms, all of which are doubles with bedrooms one and two benefiting from fitted wardrobes. The third is currently set up as a study with a range of fitted study furniture.