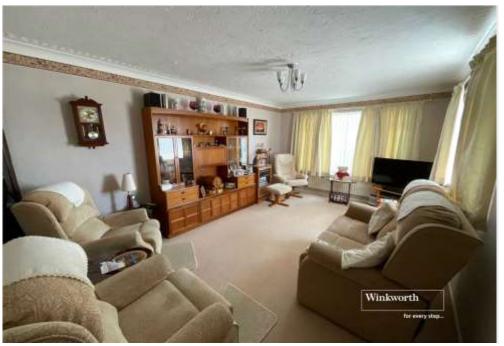

Entered via a handy storm porch before leading into a spacious entrance hall providing access to all principal rooms.

To the front of the bungalow is a large reception room with a double aspect and a focal gas-fired fireplace.