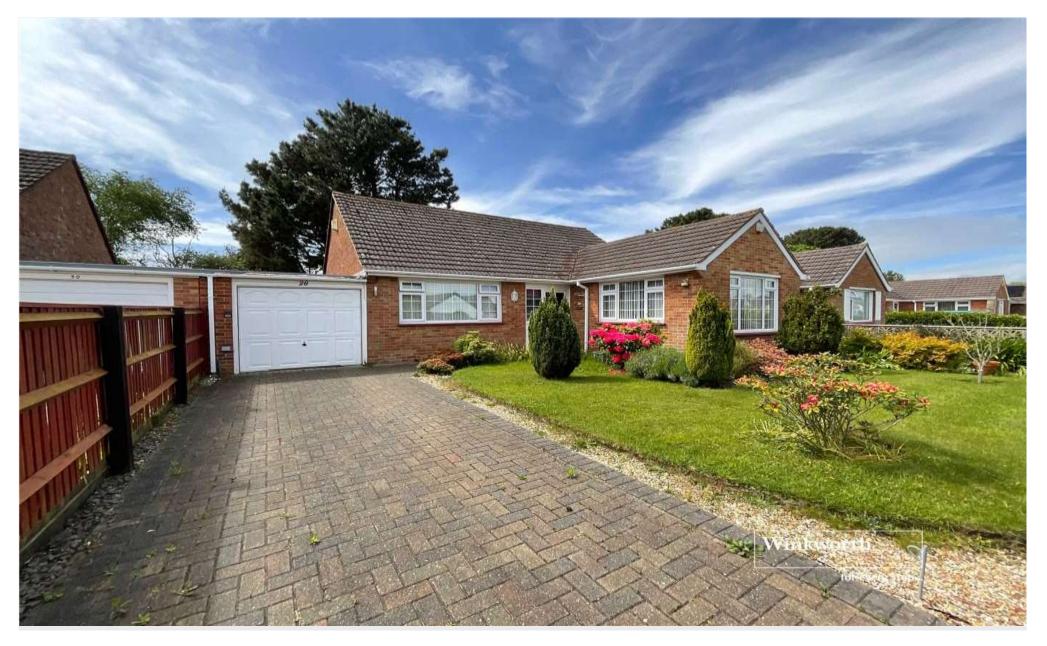

# Description:

A spacious three double-bedroom link detached bungalow located in a popular avenue within Barton-on-Sea.

To the front is an attractive garden with brick paved drive, providing off-road parking and leading to the attached tandem garage.

Entered via a handy storm porch before leading into a spacious entrance hall providing access to all principal rooms.

To the front of the bungalow is a large reception room with a double aspect and a focal gas-fired fireplace.