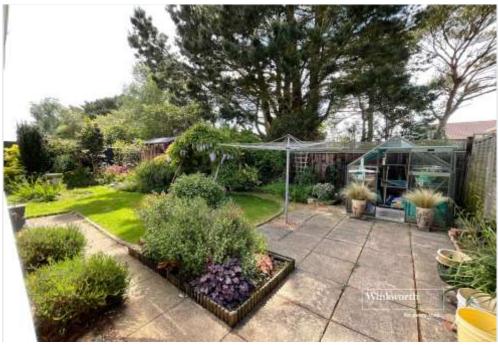

The family bathroom is fitted with a neutral coloured suite including bath and separate enclosed shower cubicle.

The rear garden is a real feature of the property with areas of patio, lawn, mature shrubbery and trees, and a garden shed.