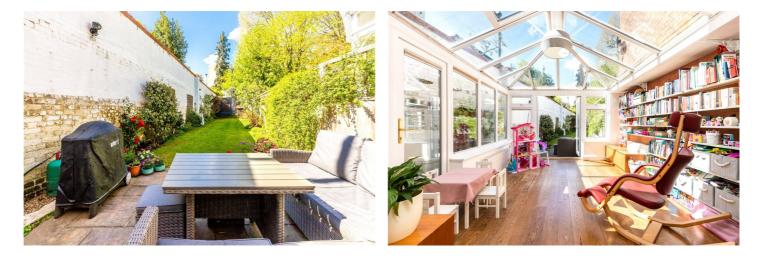

## winkworth.co.uk

The stylish kitchen has been extended and beautifully refurbished from floor to ceiling and sits alongside a well-appointed utility room, with worktop, sink, ample storage and space for a washer and dryer. The generous sitting room occupies ample space for dining and entertaining. A conservatory is located to the rear of the property, which also captures lots of natural sunlight. There are double doors which lead onto a South-West facing garden, which is principally laid to lawn. Two bedrooms are situated on the first floor as well as the family bathroom. The master bedroom and fourth bedroom are on the top floor of the house. There is also a shower room on the second floor. The property boasts a private garage and additional off-street parking. Lavington Stables is a private road with just five residential homes, situated within the desirable plot. The house is equidistance from either Putney station or East Putney station. Putney Heath, Wimbledon Common and Richmond Park are all very close by.