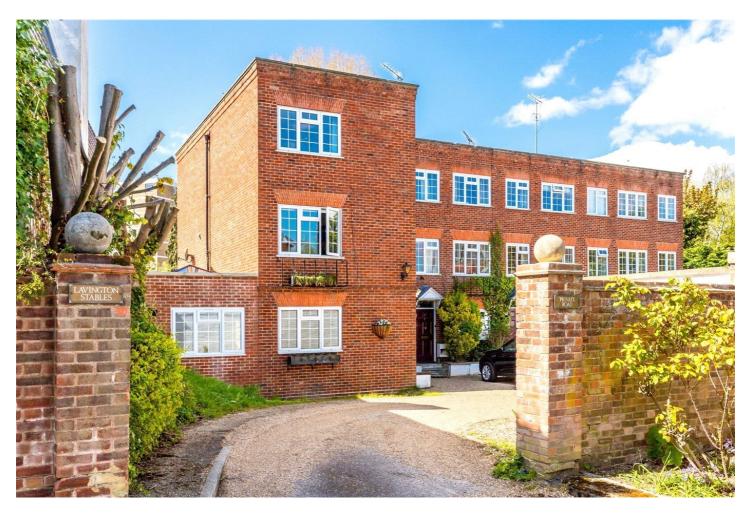

LAVINGTON STABLES, VANDYKE CLOSE, LONDON, SW15 **£4,000 PER MONTH UNFURNISHED** 

A well-presented and attractive four-bedroom end of terrace house, located in this secluded and desirable cul-de-sac, off Putney Hill

## winkworth.co.uk

The stylish kitchen has been extended and beautifully refurbished from floor to ceiling and sits alongside a well-appointed utility room, with worktop, sink, ample storage and space for a washer and dryer. The generous sitting room occupies ample space for dining and entertaining. A conservatory is located to the rear of the property, which also captures lots of natural sunlight. There are double doors which lead onto a South-West facing garden, which is principally laid to lawn. Two bedrooms are situated on the first floor as well as the family bathroom. The master bedroom and fourth bedroom are on the top floor of the house. There is also a shower room on the second floor. The property boasts a private garage and additional off-street parking. Lavington Stables is a private road with just five residential homes, situated within the desirable plot. The house is equidistance from either Putney station or East Putney station. Putney Heath, Wimbledon Common and Richmond Park are all very close by.