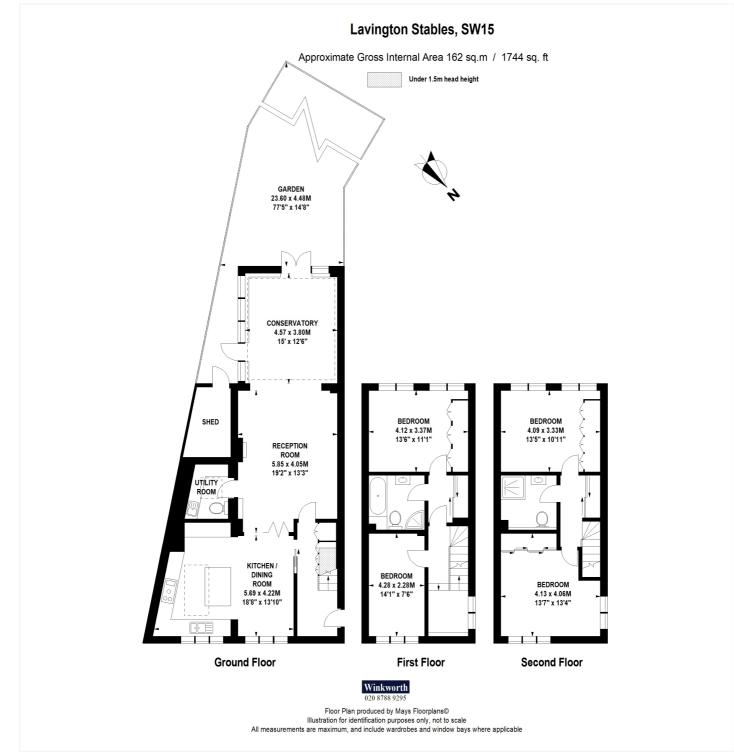

for every step...

for every step...

This floorplan is for illustration purposes only and is not to scale. The position and size of doors, windows, appliances and other features are approximate.

Deposit: £5,538.46