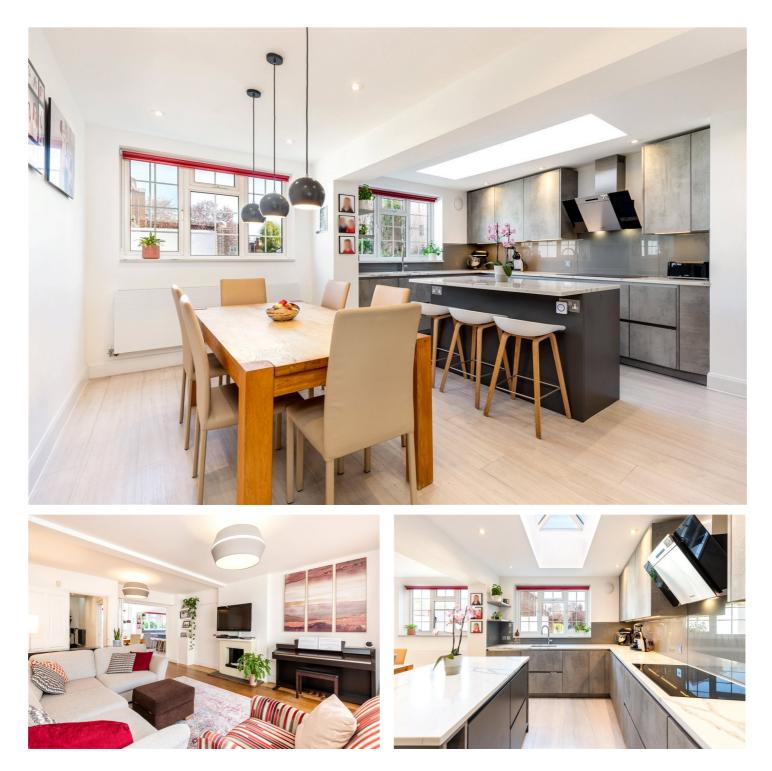

## winkworth.co.uk

The stylish kitchen has been extended and beautifully refurbished from floor to ceiling and sits alongside a well-appointed utility room, with worktop, sink, ample storage and space for a washer and dryer. The generous sitting room occupies ample space for dining and entertaining. A conservatory is located to the rear of the property, which also captures lots of natural sunlight. There are double doors which lead onto a South-West facing garden, which is principally laid to lawn. Two bedrooms are situated on the first floor as well as the family bathroom. The master bedroom and fourth bedroom are on the top floor of the house. There is also a shower room on the second floor. The property boasts a private garage and additional off-street parking. Lavington Stables is a private road with just five residential homes, situated within the desirable plot. The house is equidistance from either Putney station or East Putney station. Putney Heath, Wimbledon Common and Richmond Park are all very close by.