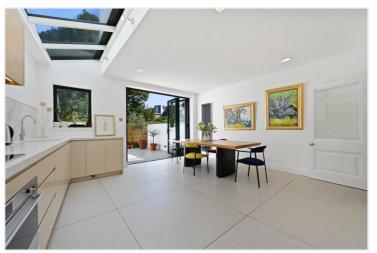

Accommodation on the ground floor is comprised of entrance hall, cloakroom, utility room, double reception room and extended kitchen/dining room with tri-fold doors leading to garden. The hallway and reception room are floored in Rhodesian teak block parquet, with the bright baywindowed reception room featuring original cornicing and ceiling roses, and twin Carrera marble fireplaces with 'living flame' gas fires, whilst plantation shutters offer privacy and security. The generously sized and bright kitchen/dining room comes with bespoke units and looks on to the secluded low-maintenance sun-trap garden.