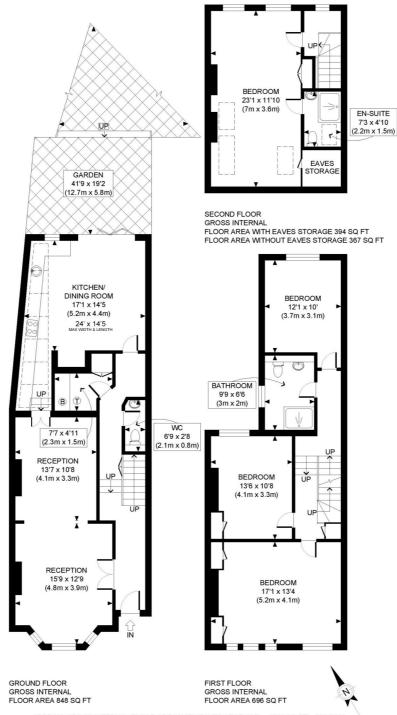

Accommodation on the ground floor is comprised of entrance hall, cloakroom, utility room, double reception room and extended kitchen/dining room with tri-fold doors leading to garden. The hallway and reception room are floored in Rhodesian teak block parquet, with the bright baywindowed reception room featuring original cornicing and ceiling roses, and twin Carrera marble fireplaces with 'living flame' gas fires, whilst plantation shutters offer privacy and security. The generously sized and bright kitchen/dining room comes with bespoke units and looks on to the secluded low-maintenance sun-trap garden.

The first floor is floored in natural-finish oak and offers a luxurious Alessi family shower room and three generous double bedrooms. A stone/Connemara marble fireplace completes the largest bedroom. The second floor offers the main bedroom suite, with shower room.

APPROX. GROSS INTERNAL FLOOR AREA WITH EAVES STORAGE: 1938 SQ FT/ 180 SQM APPROX. GROSS INTERNAL FLOOR AREA WITHOUT EAVES STORAGE: 1911 SQ FT/ 178 SQM

## Winkworth

This plan is for illustrative purposes only and should be used as such by any prospective client.

Whilst every attempt has been made to ensure the accuracy of the Floor Plan contained here, measurements of the doors, windows, rooms and any other items are approximate and no responsibility is taken for any errors, omissions, or misstatement.