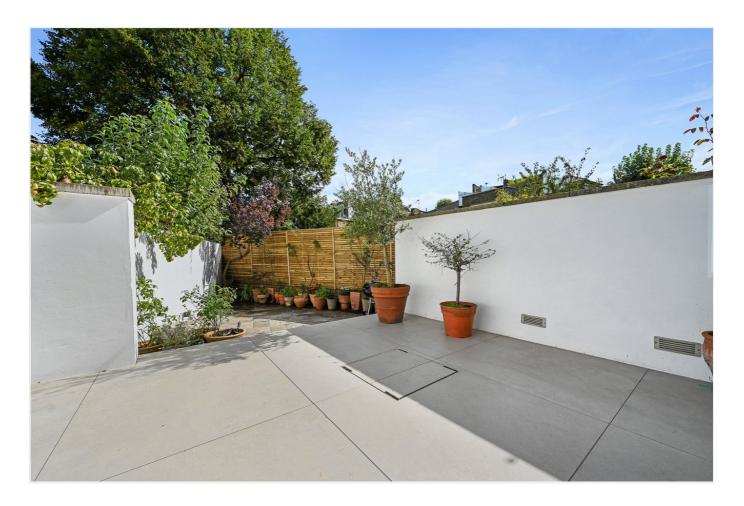

Accommodation on the ground floor is comprised of entrance hall, cloakroom, utility room, double reception room and extended kitchen/dining room with tri-fold doors leading to garden. The hallway and reception room are floored in Rhodesian teak block parquet, with the bright baywindowed reception room featuring original cornicing and ceiling roses, and twin Carrera marble fireplaces with 'living flame' gas fires, whilst plantation shutters offer privacy and security. The generously sized and bright kitchen/dining room comes with bespoke units and looks on to the secluded low-maintenance sun-trap garden.