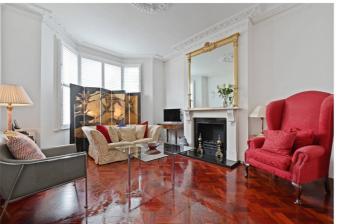

Accommodation on the ground floor is comprised of entrance hall, cloakroom, utility room, double reception room and extended kitchen/dining room with tri-fold doors leading to garden. The hallway and reception room are floored in Rhodesian teak block parquet, with the bright baywindowed reception room featuring original cornicing and ceiling roses, and twin Carrera marble fireplaces with 'living flame' gas fires, whilst plantation shutters offer privacy and security. The generously sized and bright kitchen/dining room comes with bespoke units and looks on to the secluded low-maintenance sun-trap garden.