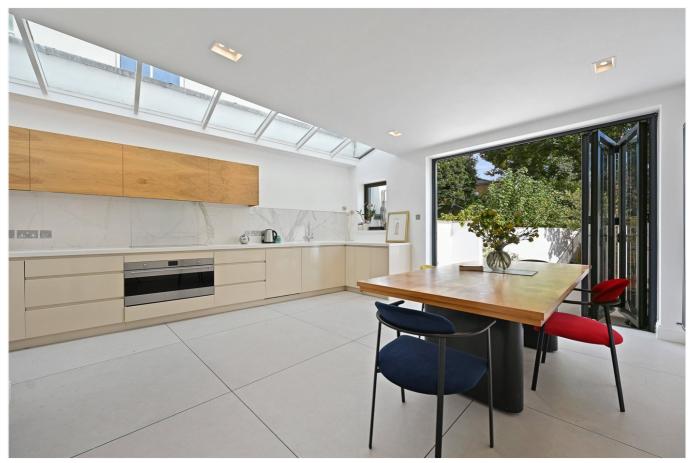

Accommodation on the ground floor is comprised of entrance hall, cloakroom, utility room, double reception room and extended kitchen/dining room with tri-fold doors leading to garden. The hallway and reception room are floored in Rhodesian teak block parquet, with the bright baywindowed reception room featuring original cornicing and ceiling roses, and twin Carrera marble fireplaces with 'living flame' gas fires, whilst plantation shutters offer privacy and security. The generously sized and bright kitchen/dining room comes with bespoke units and looks on to the secluded low-maintenance sun-trap garden.