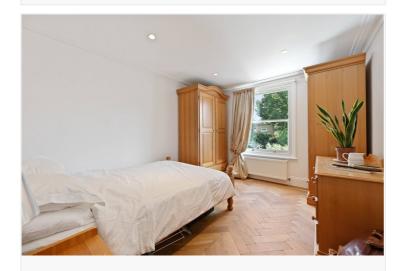

### **DESCRIPTION**

Combining period features with contemporary minimalism, the house is an elegant restoration and is offered in excellent order. Natural materials and quality fittings resound throughout the property, including wooden floors, marble, slate and limestone.

Accommodation on the ground floor is comprised of entrance hall, cloakroom, utility room, double reception room and extended kitchen/dining room with tri-fold doors leading to garden. The hallway and reception room are floored in Rhodesian teak block parquet, with the bright baywindowed reception room featuring original cornicing and ceiling roses, and twin Carrera marble fireplaces with 'living flame' gas fires, whilst plantation shutters offer privacy and security. The generously sized and bright kitchen/dining room comes with bespoke units and looks on to the secluded low-maintenance sun-trap garden.