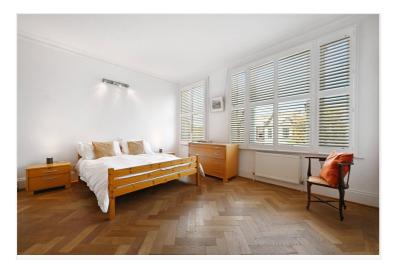

### **DESCRIPTION**

Combining period features with contemporary minimalism, the house is an elegant restoration and is offered in excellent order. Natural materials and quality fittings resound throughout the property, including wooden floors, marble, slate and limestone.

Accommodation on the ground floor is comprised of entrance hall, cloakroom, utility room, double reception room and extended kitchen/dining room with tri-fold doors leading to garden. The hallway and reception room are floored in Rhodesian teak block parquet, with the bright baywindowed reception room featuring original cornicing and ceiling roses, and twin Carrera marble fireplaces with 'living flame' gas fires, whilst plantation shutters offer privacy and security. The generously sized and bright kitchen/dining room comes with bespoke units and looks on to the secluded low-maintenance sun-trap garden.