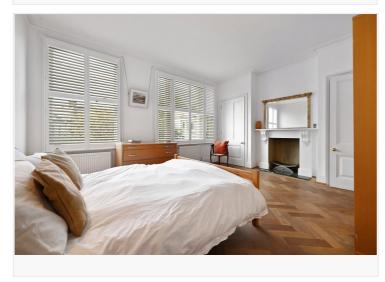

### **DESCRIPTION**

Combining period features with contemporary minimalism, the house is an elegant restoration and is offered in excellent order. Natural materials and quality fittings resound throughout the property, including wooden floors, marble, slate and limestone.

Accommodation on the ground floor is comprised of entrance hall, cloakroom, utility room, double reception room and extended kitchen/dining room with tri-fold doors leading to garden. The hallway and reception room are floored in Rhodesian teak block parquet, with the bright baywindowed reception room featuring original cornicing and ceiling roses, and twin Carrera marble fireplaces with 'living flame' gas fires, whilst plantation shutters offer privacy and security. The generously sized and bright kitchen/dining room comes with bespoke units and looks on to the secluded low-maintenance sun-trap garden.