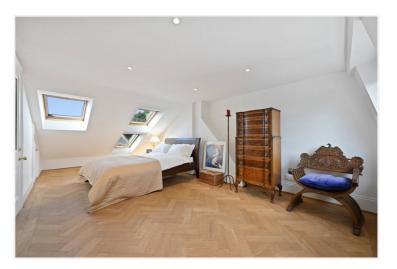

### **DESCRIPTION**

Combining period features with contemporary minimalism, the house is an elegant restoration and is offered in excellent order. Natural materials and quality fittings resound throughout the property, including wooden floors, marble, slate and limestone.

Accommodation on the ground floor is comprised of entrance hall, cloakroom, utility room, double reception room and extended kitchen/dining room with tri-fold doors leading to garden. The hallway and reception room are floored in Rhodesian teak block parquet, with the bright baywindowed reception room featuring original cornicing and ceiling roses, and twin Carrera marble fireplaces with 'living flame' gas fires, whilst plantation shutters offer privacy and security. The generously sized and bright kitchen/dining room comes with bespoke units and looks on to the secluded low-maintenance sun-trap garden.