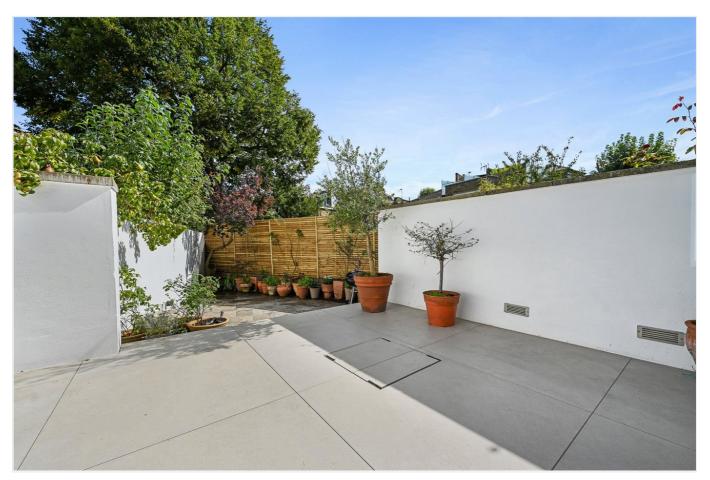

Accommodation on the ground floor is comprised of entrance hall, cloakroom, utility room, double reception room and extended kitchen/dining room with tri-fold doors leading to garden. The hallway and reception room are floored in Rhodesian teak block parquet, with the bright baywindowed reception room featuring original cornicing and ceiling roses, and twin Carrera marble fireplaces with 'living flame' gas fires, whilst plantation shutters offer privacy and security. The generously sized and bright kitchen/dining room comes with bespoke units and looks on to the secluded low-maintenance sun-trap garden.