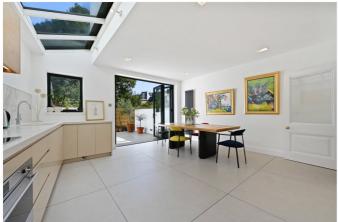

Accommodation on the ground floor is comprised of entrance hall, cloakroom, utility room, double reception room and extended kitchen/dining room with tri-fold doors leading to garden. The hallway and reception room are floored in Rhodesian teak block parquet, with the bright baywindowed reception room featuring original cornicing and ceiling roses, and twin Carrera marble fireplaces with 'living flame' gas fires, whilst plantation shutters offer privacy and security. The generously sized and bright kitchen/dining room comes with bespoke units and looks on to the secluded low-maintenance sun-trap garden.