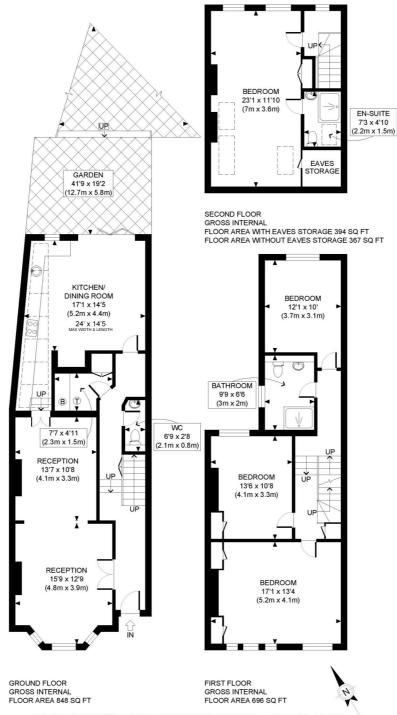

Percy Road, W12 £1,750,000 Freehold

A fabulous, bright four bedroom Victorian family house on this popular street close to Askew Village.

Double Reception Room | Kitchen | 4 Bedrooms | Shower Room | En Suite Shower Room | Cloakroom | Garden | 1938 Sq Ft / 180 Sq M | Council Tax Band G | EPC Rating Band D

Accommodation on the ground floor is comprised of entrance hall, cloakroom, utility room, double reception room and extended kitchen/dining room with tri-fold doors leading to garden. The hallway and reception room are floored in Rhodesian teak block parquet, with the bright baywindowed reception room featuring original cornicing and ceiling roses, and twin Carrera marble fireplaces with 'living flame' gas fires, whilst plantation shutters offer privacy and security. The generously sized and bright kitchen/dining room comes with bespoke units and looks on to the secluded low-maintenance sun-trap garden.

APPROX. GROSS INTERNAL FLOOR AREA WITH EAVES STORAGE: 1938 SQ FT/ 180 SQM APPROX. GROSS INTERNAL FLOOR AREA WITHOUT EAVES STORAGE: 1911 SQ FT/ 178 SQM