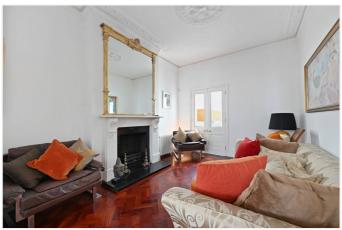

Accommodation on the ground floor is comprised of entrance hall, cloakroom, utility room, double reception room and extended kitchen/dining room with tri-fold doors leading to garden. The hallway and reception room are floored in Rhodesian teak block parquet, with the bright baywindowed reception room featuring original cornicing and ceiling roses, and twin Carrera marble fireplaces with 'living flame' gas fires, whilst plantation shutters offer privacy and security. The generously sized and bright kitchen/dining room comes with bespoke units and looks on to the secluded low-maintenance sun-trap garden.