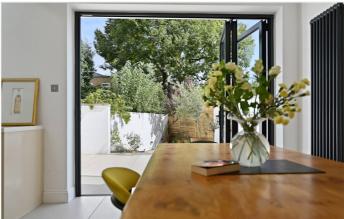

Accommodation on the ground floor is comprised of entrance hall, cloakroom, utility room, double reception room and extended kitchen/dining room with tri-fold doors leading to garden. The hallway and reception room are floored in Rhodesian teak block parquet, with the bright baywindowed reception room featuring original cornicing and ceiling roses, and twin Carrera marble fireplaces with 'living flame' gas fires, whilst plantation shutters offer privacy and security. The generously sized and bright kitchen/dining room comes with bespoke units and looks on to the secluded low-maintenance sun-trap garden.