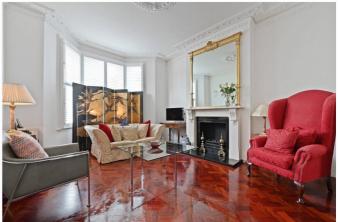

Accommodation on the ground floor is comprised of entrance hall, cloakroom, utility room, double reception room and extended kitchen/dining room with tri-fold doors leading to garden. The hallway and reception room are floored in Rhodesian teak block parquet, with the bright baywindowed reception room featuring original cornicing and ceiling roses, and twin Carrera marble fireplaces with 'living flame' gas fires, whilst plantation shutters offer privacy and security. The generously sized and bright kitchen/dining room comes with bespoke units and looks on to the secluded low-maintenance sun-trap garden.