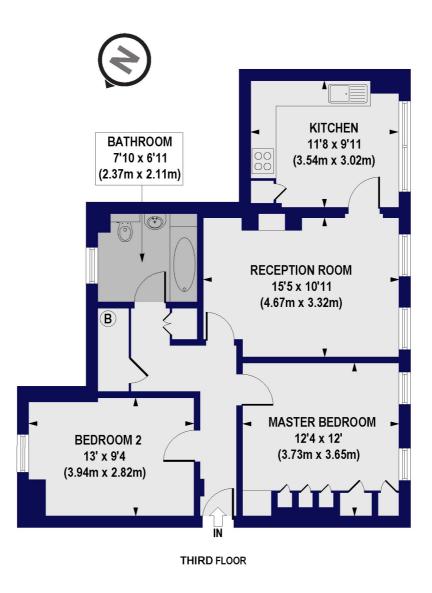

## Avenell Mansions Avenell Road, N5 Approx. Gross Internal Floor Area 730 sq. ft / 67.79 sq. m

All measurements of walls, doors, windows, fittings and appliances, including their size and location, are shown as standard sizes and do not constitute any warranty or representation by the seller, their agent or CP Creative. Any intending purchaser must satisfy himself by inspection otherwise as to the correctness of the information contained in these plan This plan is for illustrative purposes only and should be used as such by

Winkworth

This floorplan is for illustration purposes only and is not to scale. The position and size of doors, windows, appliances and other features are approximate.

Highbury | 0207 989 7000 | highbury@winkworth.co.uk