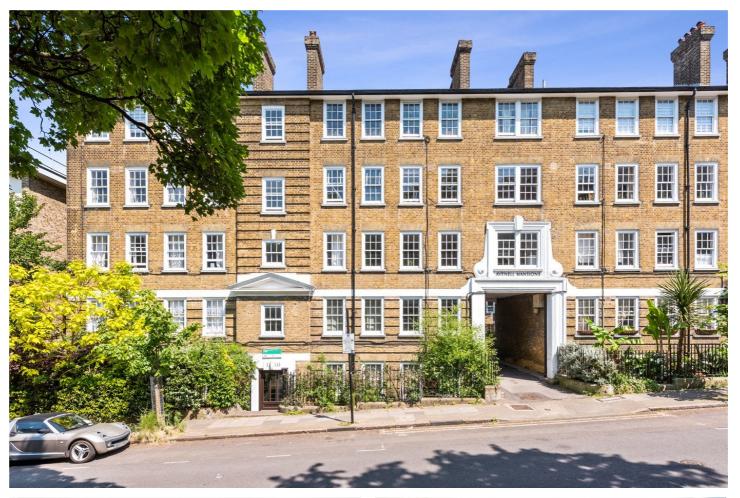

## **DESCRIPTION:**

A bright, two double bedroom apartment set on the upper floors of this purpose-built Mansion block in Highbury, N5. Standing in excess of 725 sqft, the property offers a wealth of natural light streaming into the southwest facing living room and kitchen overlooking onto treelined Avenell Road. Both bedrooms are genuine doubles, the master bedroom benefitting from built in storage and second bedroom overlooking neighbouring gardens. The property is completed with a spacious family bathroom and an additional useful storage unit on the ground floor.

Avenell Road is a tree-lined street in the Blackstock triangle which is renowned for its neighbourly feel. Furthermore, the property falls within proximity of several local schools rated "Outstanding" by Ofsted including the very popular Gillespie and Ambler Schools.

The property is perfectly situated for an array of local amenities including independent shops, restaurants and coffee shops as well as being in easy reach of three local parks and Gillespie nature reserve. Upper Street is only a short distance away and transport links are some of the best around with Arsenal station providing the Piccadilly line and Finsbury Park offering overground services (including the Thameslink network serving the City and Gatwick Airport) and underground services on the Victoria line.