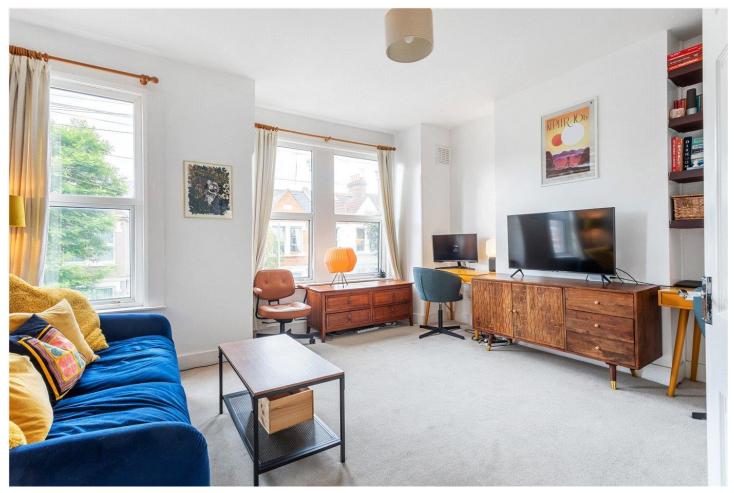

## **DESCRIPTION:**

This immaculately presented, bright, and spacious one-bedroom flat boasts a large, luminous reception room, a double bedroom, and a modern kitchen with wooden worktops. The fully tiled bathroom includes a separate shower cubicle, and residents can enjoy access to a shared garden.