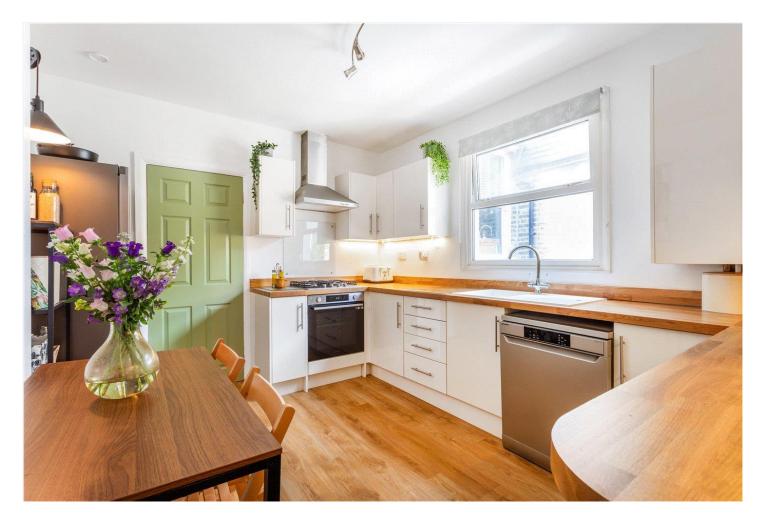

## **DESCRIPTION:**

This immaculately presented, bright, and spacious one-bedroom flat boasts a large, luminous reception room, a double bedroom, and a modern kitchen with wooden worktops. The fully tiled bathroom includes a separate shower cubicle, and residents can enjoy access to a shared garden.