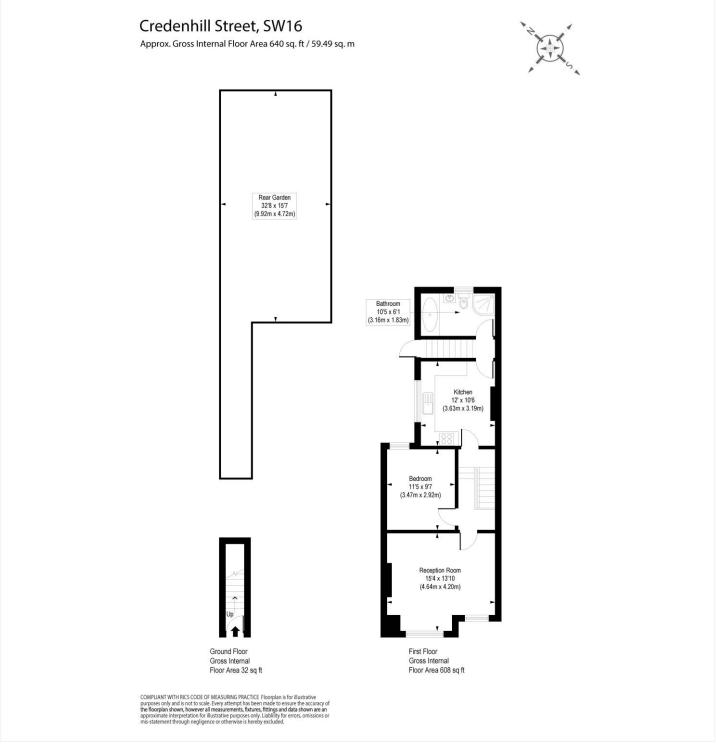

## **DESCRIPTION:**

This immaculately presented, bright, and spacious one-bedroom flat boasts a large, luminous reception room, a double bedroom, and a modern kitchen with wooden worktops. The fully tiled bathroom includes a separate shower cubicle, and residents can enjoy access to a shared garden.

This floorplan is for illustration purposes only and is not to scale. The position and size of doors, windows, appliances and other features are approximate.

Tooting I 020 8767 5221 I tooting@winkworth.co.uk