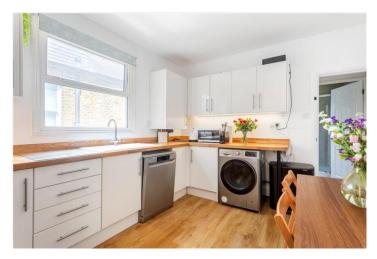

## **DESCRIPTION:**

This immaculately presented, bright, and spacious one-bedroom flat boasts a large, luminous reception room, a double bedroom, and a modern kitchen with wooden worktops. The fully tiled bathroom includes a separate shower cubicle, and residents can enjoy access to a shared garden.