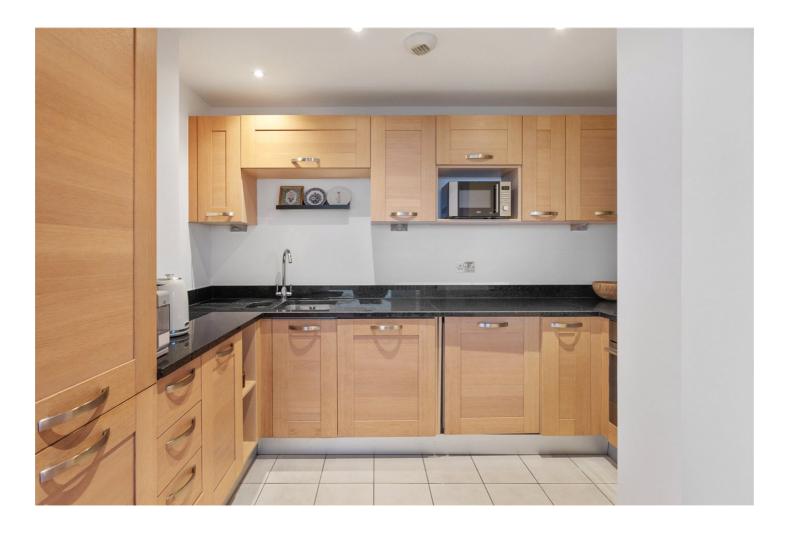

## **DESCRIPTION:**

A modern and stylish two-bedroom, two-bathroom apartment located on the upper floor of the building, offering spectacular city views. This well-proportioned 81 sqm apartment is finished to a high standard and boasts a bright, open-plan living space with floor-to-ceiling patio doors leading onto the balcony.