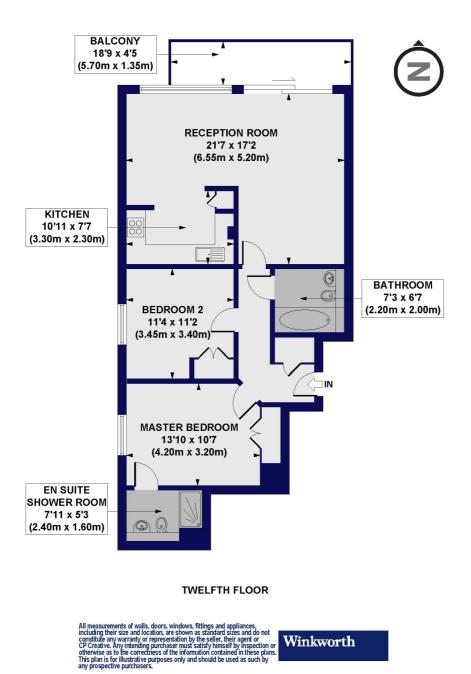

## Commercial Road, E1 Approx. Gross Internal Floor Area 880 sq. ft / 81.76 sq. m

This floorplan is for illustration purposes only and is not to scale. The position and size of doors, windows, appliances and other features are approximate.