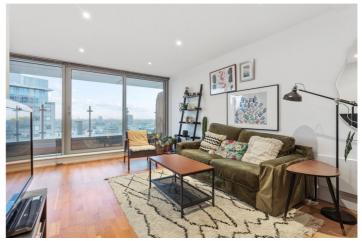

## **DESCRIPTION:**

A modern and stylish two-bedroom, two-bathroom apartment located on the upper floor of the building, offering spectacular city views. This well-proportioned 81 sqm apartment is finished to a high standard and boasts a bright, open-plan living space with floor-to-ceiling patio doors leading onto the balcony.

The property comprises a master bedroom with en-suite bathroom, a second double bedroom, and a family bathroom with both a bath and shower. The stylish living area opens onto a private balcony, perfect for enjoying the stunning views of the city skyline.