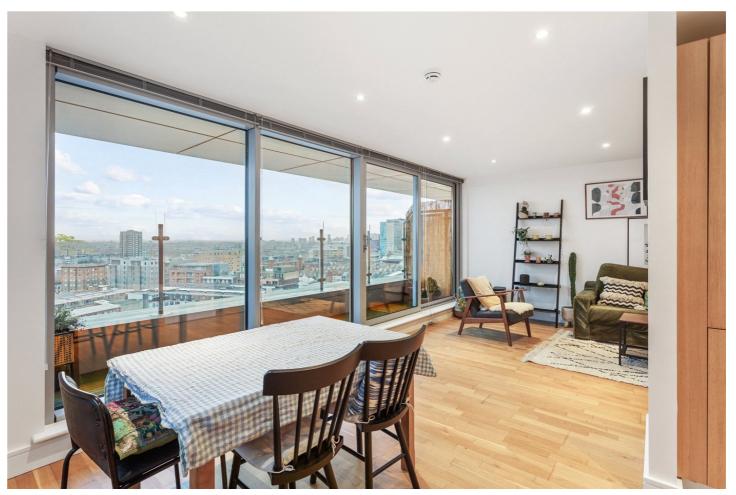

## **DESCRIPTION:**

A modern and stylish two-bedroom, two-bathroom apartment located on the upper floor of the building, offering spectacular city views. This well-proportioned 81 sqm apartment is finished to a high standard and boasts a bright, open-plan living space with floor-to-ceiling patio doors leading onto the balcony.

The property comprises a master bedroom with en-suite bathroom, a second double bedroom, and a family bathroom with both a bath and shower. The stylish living area opens onto a private balcony, perfect for enjoying the stunning views of the city skyline.