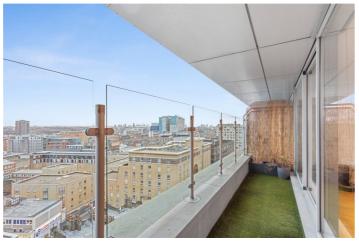

## **DESCRIPTION:**

A modern and stylish two-bedroom, two-bathroom apartment located on the upper floor of the building, offering spectacular city views. This well-proportioned 81 sqm apartment is finished to a high standard and boasts a bright, open-plan living space with floor-to-ceiling patio doors leading onto the balcony.

The property comprises a master bedroom with en-suite bathroom, a second double bedroom, and a family bathroom with both a bath and shower. The stylish living area opens onto a private balcony, perfect for enjoying the stunning views of the city skyline.