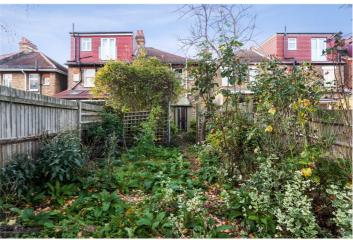

Externally the rear garden is a wonderful size stretching in excess of 50ft and offering plentiful space to enjoy. There is ample space for a home office to be erected to the rear.

> Tenure: Freehold Council: Wandsworth council tax band E