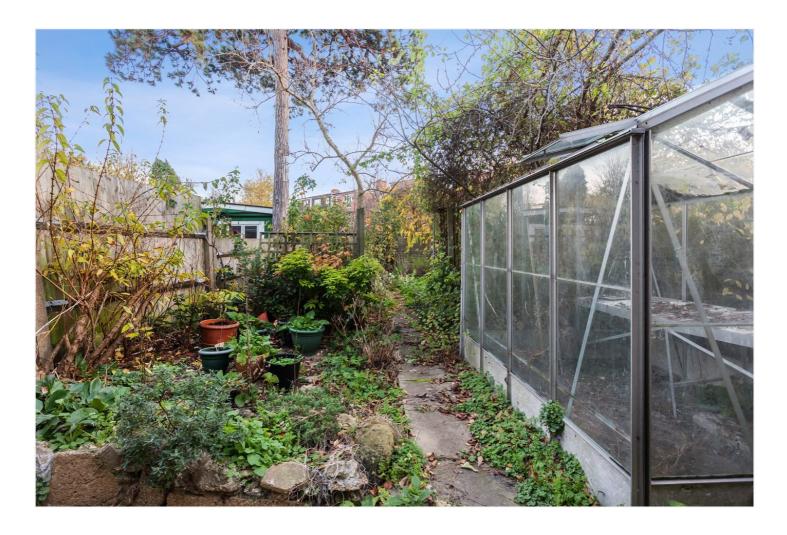

Externally the rear garden is a wonderful size stretching in excess of 50ft and offering plentiful space to enjoy. There is ample space for a home office to be erected to the rear.

> Tenure: Freehold Council: Wandsworth council tax band E